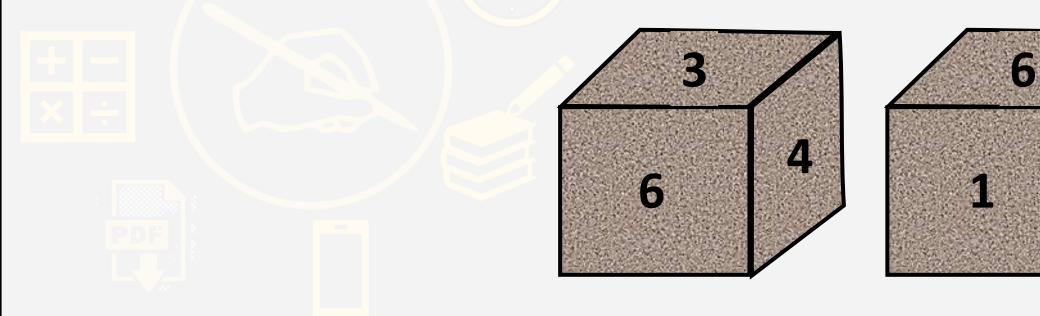

# Q.1: Two positions of dice are shown. What will appear on the opposite to the face containing 5? (A) 3 (B) 2 (C) 1 (D) 4

Q.4: Two positions of dice are shown using A to F letters. What will appear on the opposite to the face containing B? (A) F <mark>(B)</mark> (C) E CND 3 A B 