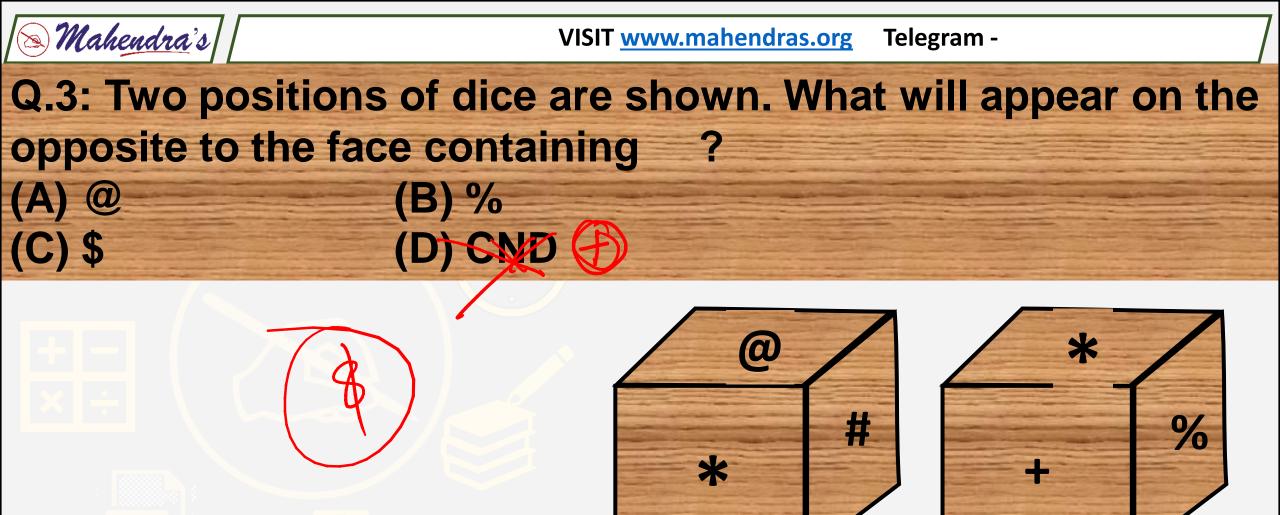

### **ABOUT DICE**

Dice is a cube. It has six faces like top , bottom , front , back , left and right. OR

A dice is a three dimensional figure with 6 surfaces. It may be in form of a cube or a cuboid. After observing these figure, we have to find the opposite side of the dice.