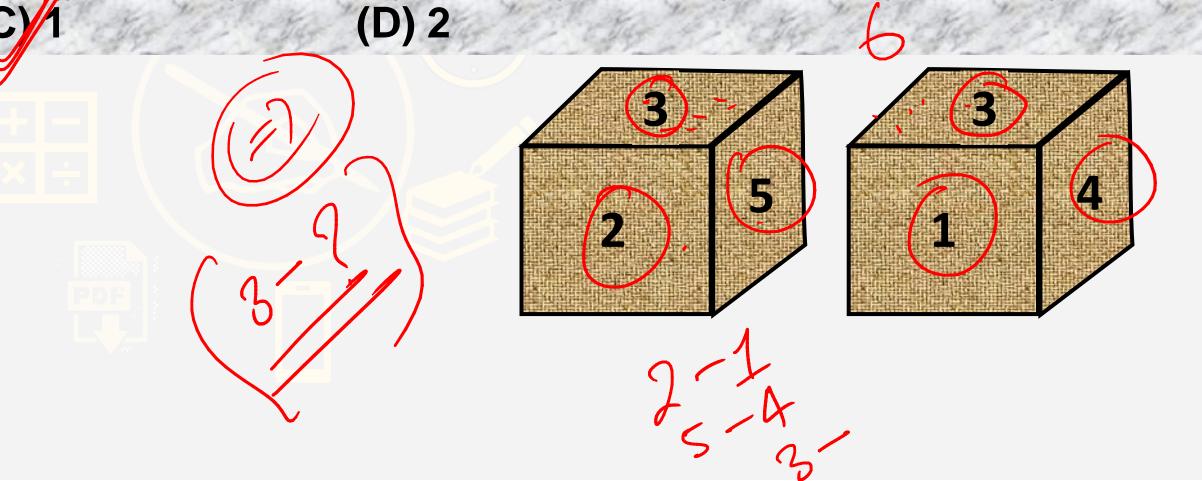

# Q.1: Two positions of dice are shown. What will appear on the opposite to the face containing 5? (A) 3 (B) 2 (C) 1 (D) 4

Q.4: Two positions of dice are shown using A to F letters. What will appear on the opposite to the face containing B? (A) F <mark>(B)</mark> (C) E CND 3 A B 