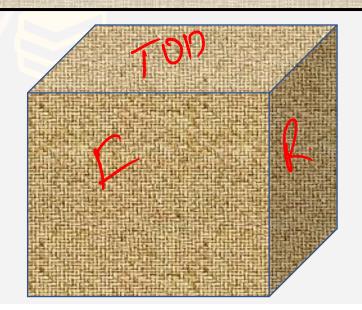

(2) Ordinary Dice : Here numbers, letters colures and symbols can be used. Also if the sum the adjacent numbers is 7 then the dice is called Ordinary Dice

🔊 Mahe<u>ndra</u>'s

Q.9: Two positions of dice are shown. What will appear on the opposite to the face containing 2? (A) 3 (B) 5