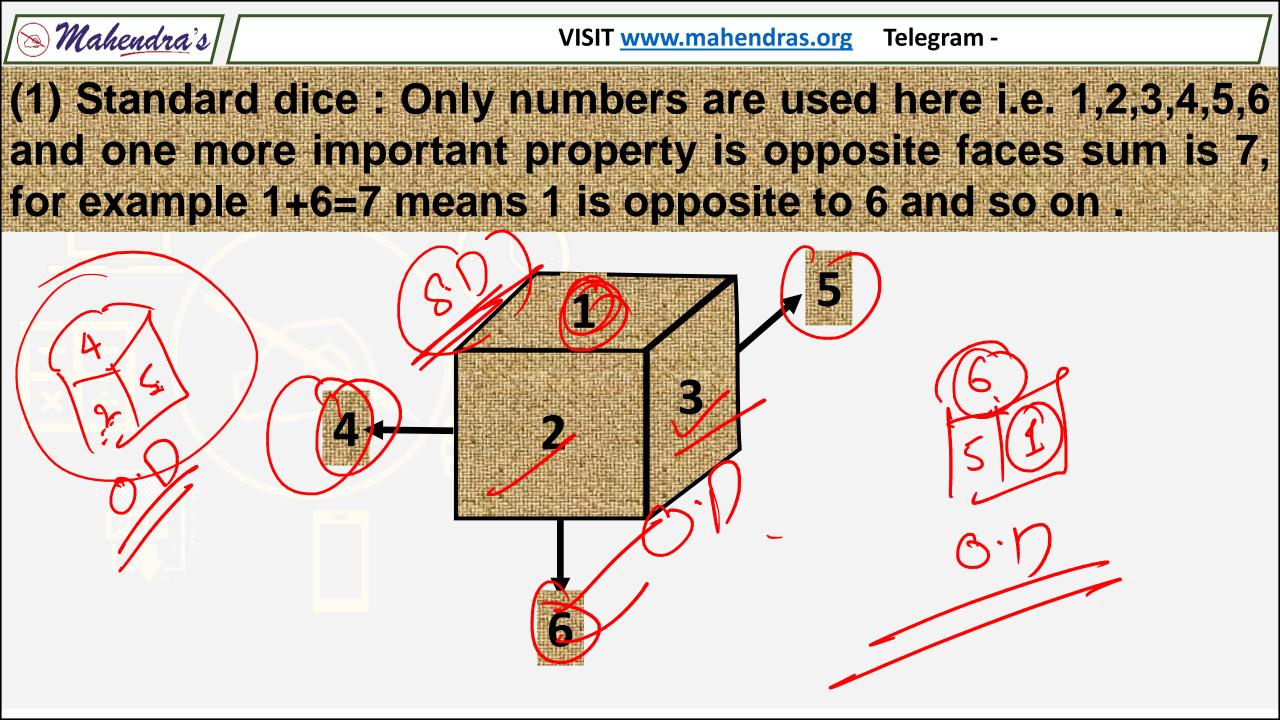

### **ABOUT DICE**

Dice is a cube. It has six faces like top , bottom , front , back , left and right. OR

A dice is a three dimensional figure with 6 surfaces. It may be in form of a cube or a cuboid. After observing these figure, we have to find the opposite side of the dice.