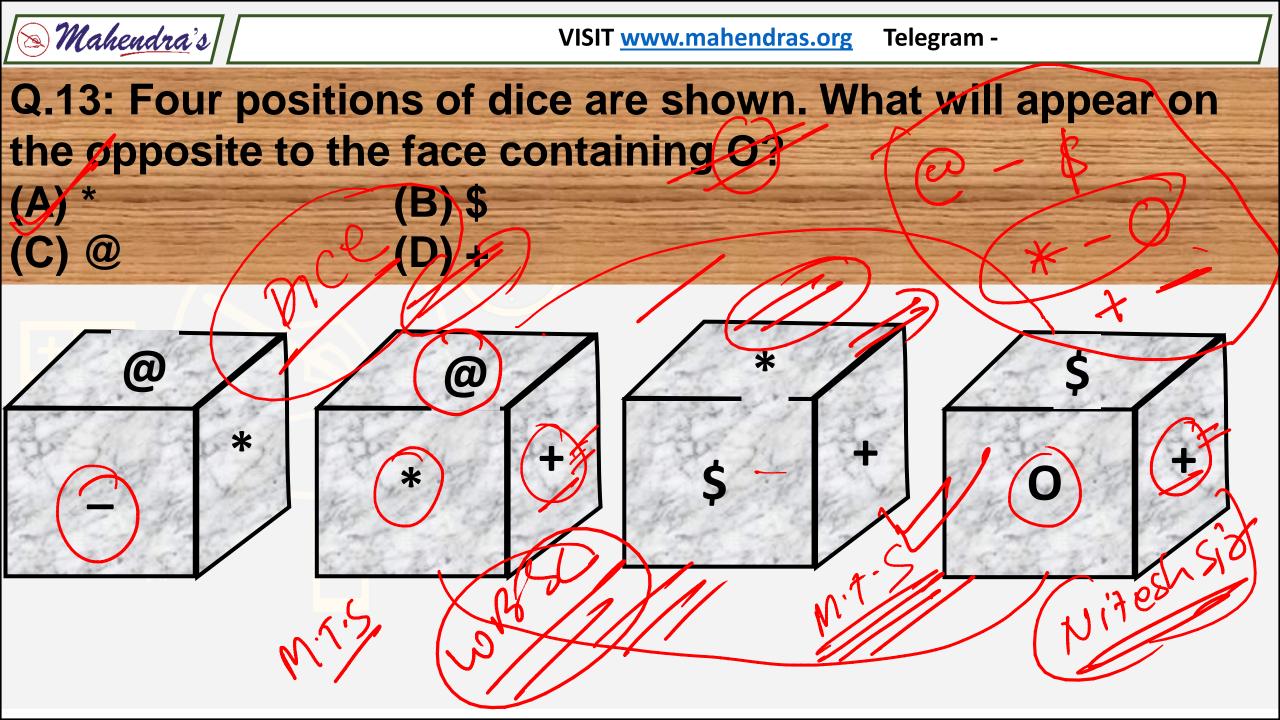

### **ABOUT DICE**

Dice is a cube. It has six faces like top , bottom , front , back , left and right. OR

A dice is a three dimensional figure with 6 surfaces. It may be in form of a cube or a cuboid. After observing these figure, we have to find the opposite side of the dice.