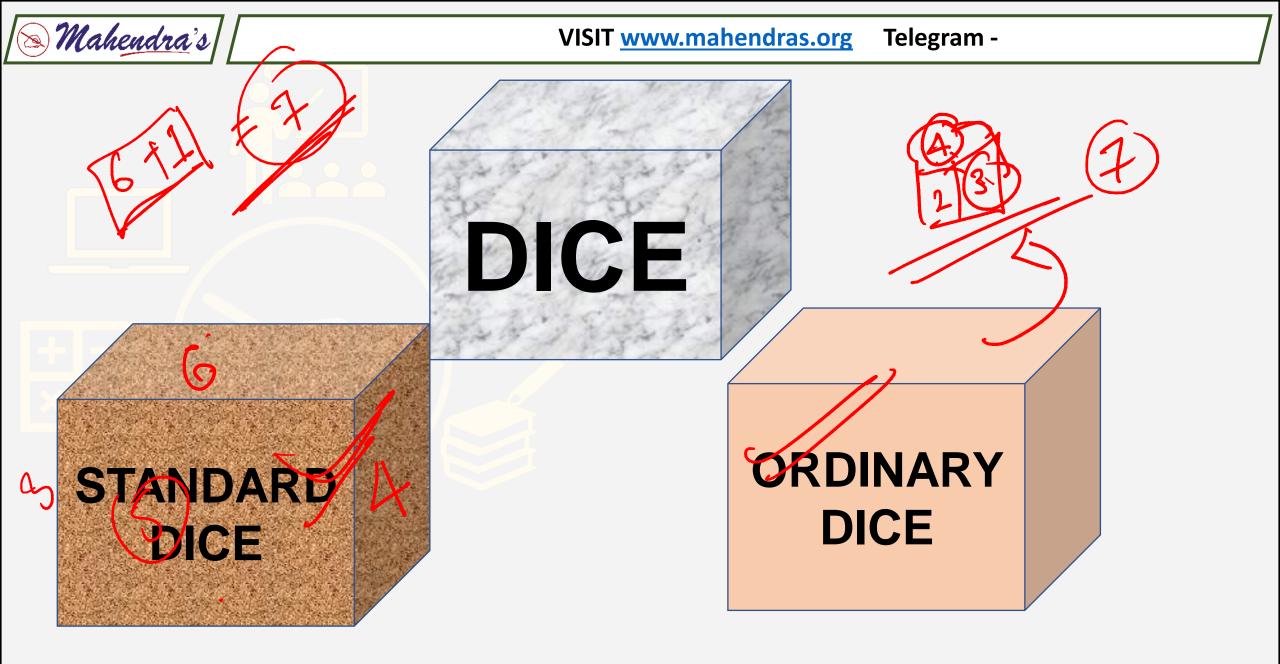

### **ABOUT DICE**

Dice is a cube. It has six faces like top , bottom , front , back , left and right. OR

A dice is a three dimensional figure with 6 surfaces. It may be in form of a cube or a cuboid. After observing these figure, we have to find the opposite side of the dice.

(2) Ordinary Dice : Here numbers, letters colures and symbols can be used. Also if the sum the adjacent numbers is 7 then the dice is called Ordinary Dice

🔊 Mahe<u>ndra</u>'s

Q.9: Two positions of dice are shown. What will appear on the opposite to the face containing 2? (A) 3 (B) 5