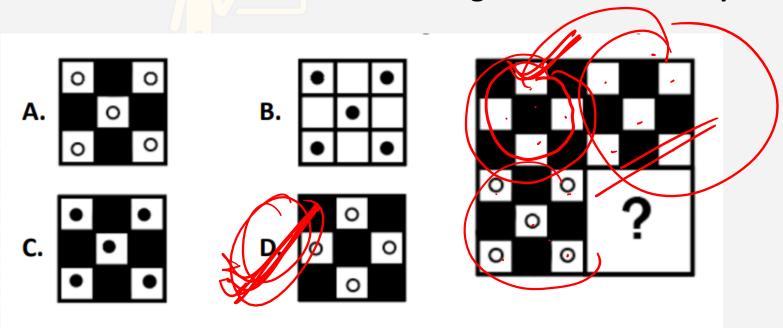

### 2 Find the ODD one out from the given options.

3. Choose the figure that best represents the relationship among the classes

given below.

Word, Sentence, Alphabet, Paragraph

4.Choose the alternative that best replaces the question mark(?) in the given figure.