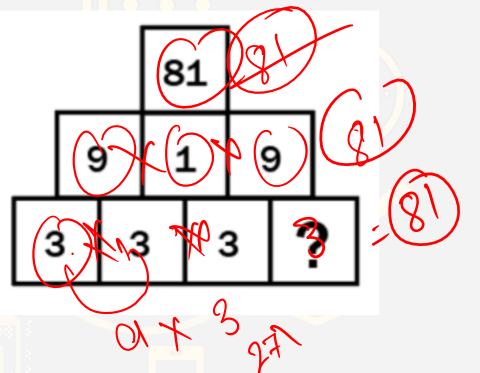

### 2 Find the ODD one out from the given options.

3. Choose the figure that best represents the relationship among the classes

given below.

Word, Sentence, Alphabet, Paragraph

4.Choose the alternative that best replaces the question mark(?) in the given figure.