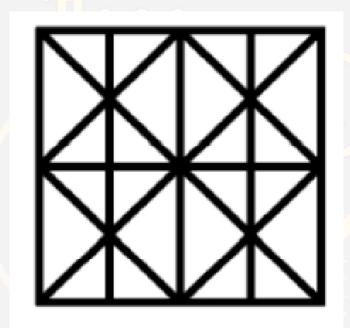

#### 5. How many straight lines are there in the given figure?

A. 16

B. 14

**C.** 19

D. 23

- 6. Mani is facing east. He looks time in his watch, it shows as 3 O'clock. Which direction do hour and minute hands point respectively?
- A. West and north
- B. South and east
- C. East and north
- D. South and west