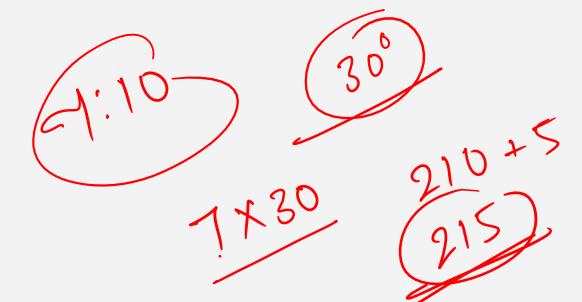

### 10. A clock started at noon. By 10 minutes past 7, the hour-hand will move

through .....

A. 2000

B. 215°

C. 60°

D. 210°