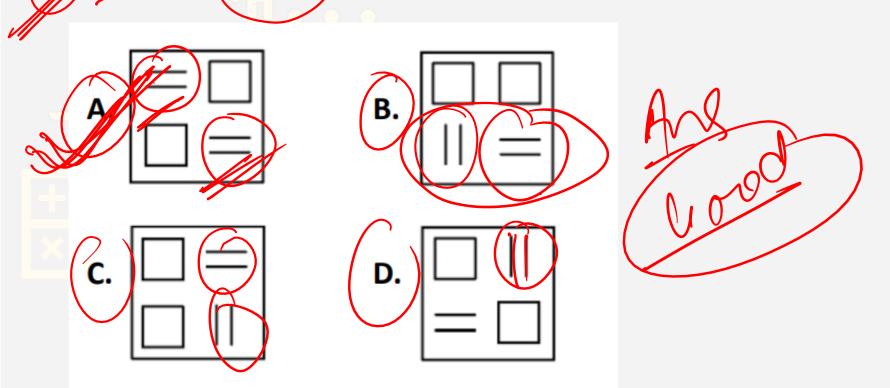

### 2 Find the ODD one out from the given options.

3. Choose the figure that best represents the relationship among the classes

given below.

Word, Sentence, Alphabet, Paragraph

4.Choose the alternative that best replaces the question mark(?) in the given figure.