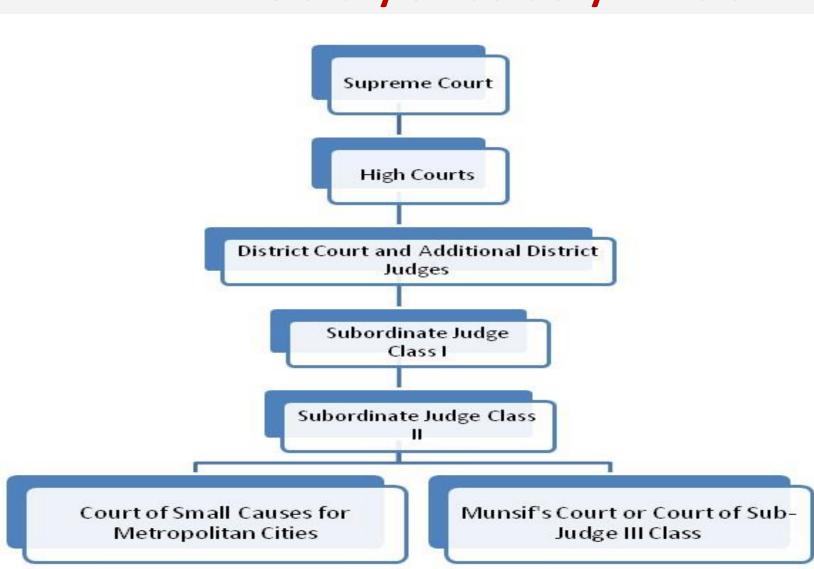

# WBCS 2022



**POLITY** 

# SUPREME COURT

ARE THEY POWERFUL IN REAL







### **Judicial System in India**

- The Constitution of India provides for a single integrated judicial system with the Supreme Court at the apex, High Courts at the middle (state) level and District Courts at the local level.
- It also provides for an independent and powerful judicial system.
- Judiciary in India acts as the guardian protector of the Constitution and the fundamental rights of the people.







#### **Hierarchy of Judiciary in India**







## The Supreme Court of India



### Qualification for Appt. as Judge

Citizen of India

•High Court Judge for at least 5 years

OR High Court Advocate for at least 10 years

OR Distinguished Jurist



### Impeachment of a Judge

**Grounds: Proved Misbehaviour or Incapacity.** 

Procedure: A Motion addressed to the President signed by 100 members of Loksabha or 50 members of Rajyasabha.

Investigation by Judges' Inquiry Committee.

Motion carried in each House by majority of the total membership and by a majority of at least two thirds members present and voting.

President's order for removal of the Judge.



#### **Jurisdiction**

**Original Jurisdiction - Art. 131** 

**Writ Jurisdiction** 

**Appellate Jurisdiction: Civil Appellate** 

**Jurisdiction: Criminal Special Leave to Ap