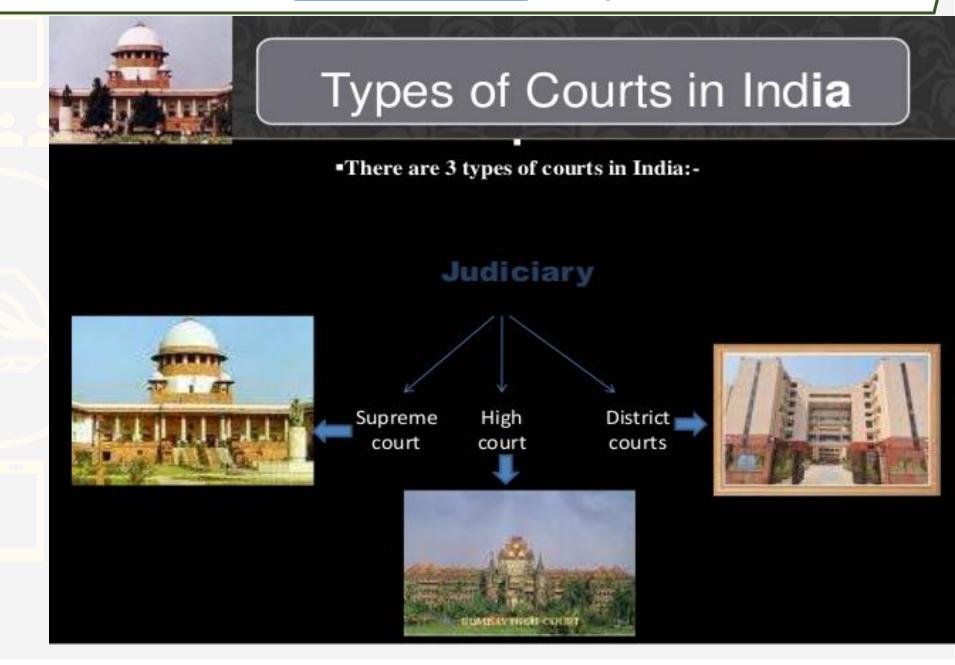

### **Judicial System in India**

- The Constitution of India provides for a single integrated judicial system with the Supreme Court at the apex, High Courts at the middle (state) level and District Courts at the local level.
- It also provides for an independent and powerful judicial system.
- Judiciary in India acts as the guardian protector of the Constitution and the fundamental rights of the people.