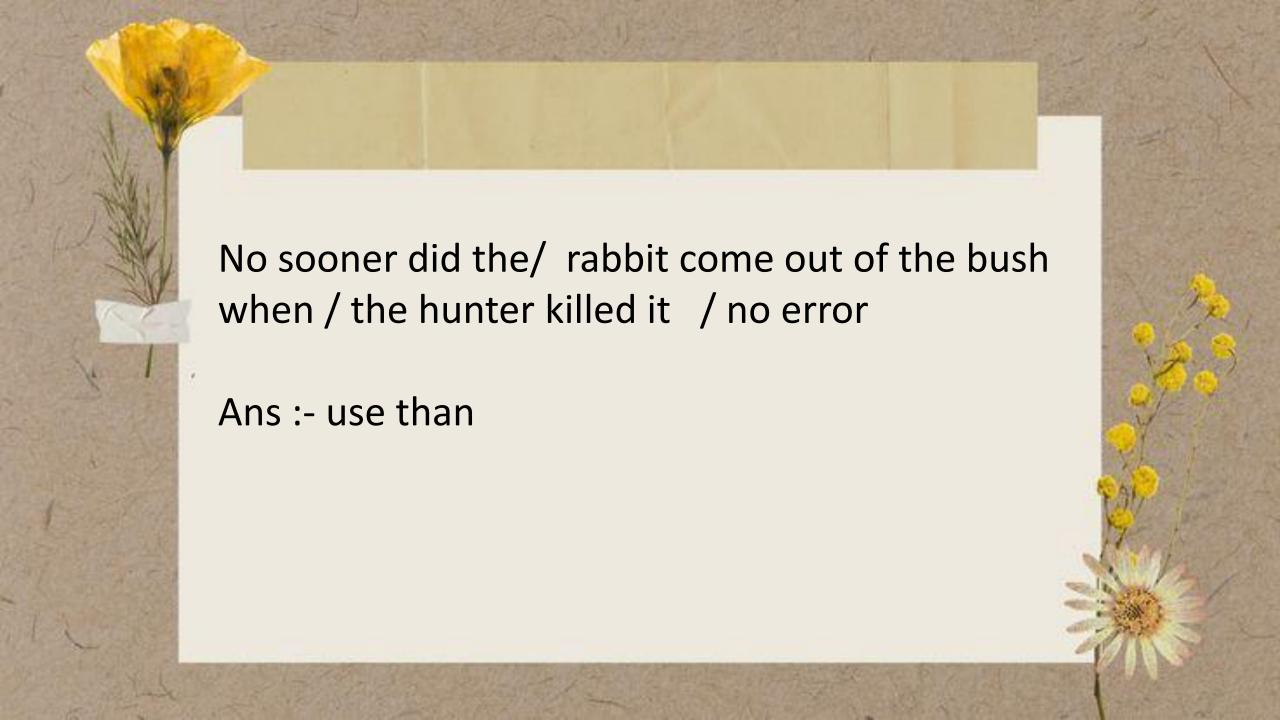

No sooner does / the monitor enter the room / then the young children stood up/ no error .

Ans :- use than

Though there has been no effect / of demonetization on black money till now / but the effect on everyday life has been observed / no error. Ans:- use yet, still, or comma