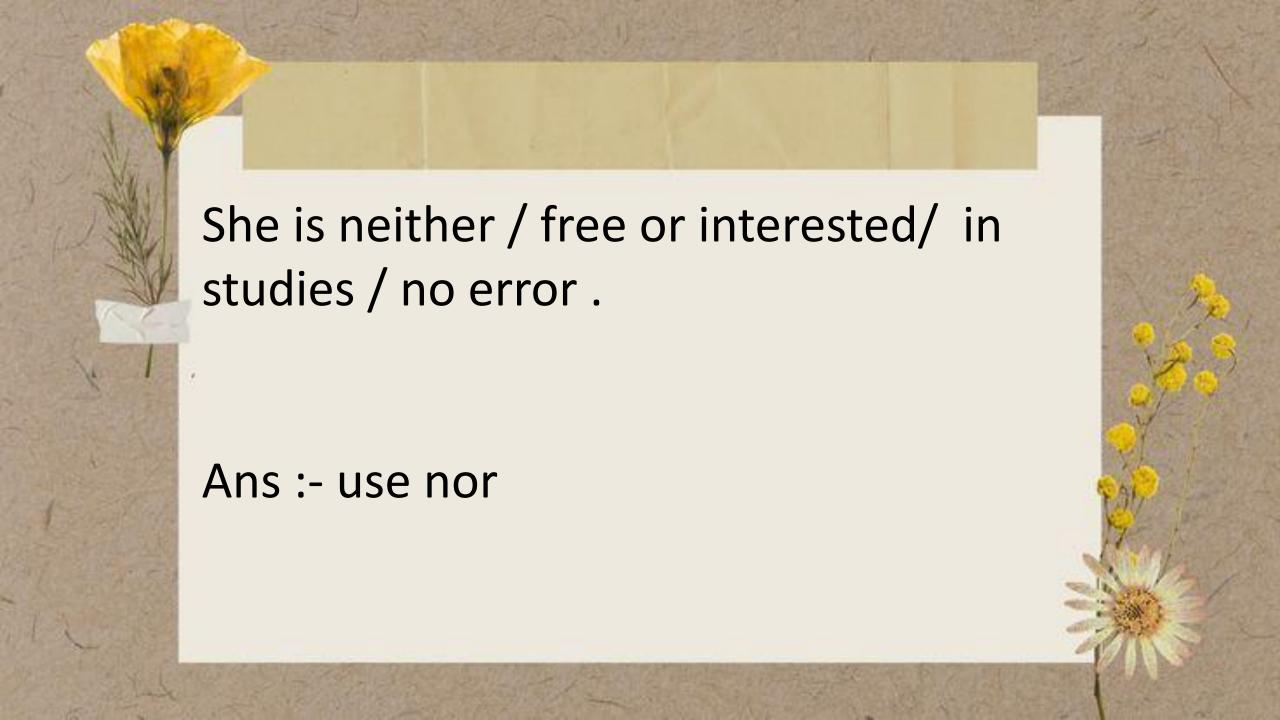

No sooner does / the monitor enter the room / then the young children stood up/ no error .

Ans :- use than

Though there has been no effect / of demonetization on black money till now / but the effect on everyday life has been observed / no error. Ans:- use yet, still, or comma