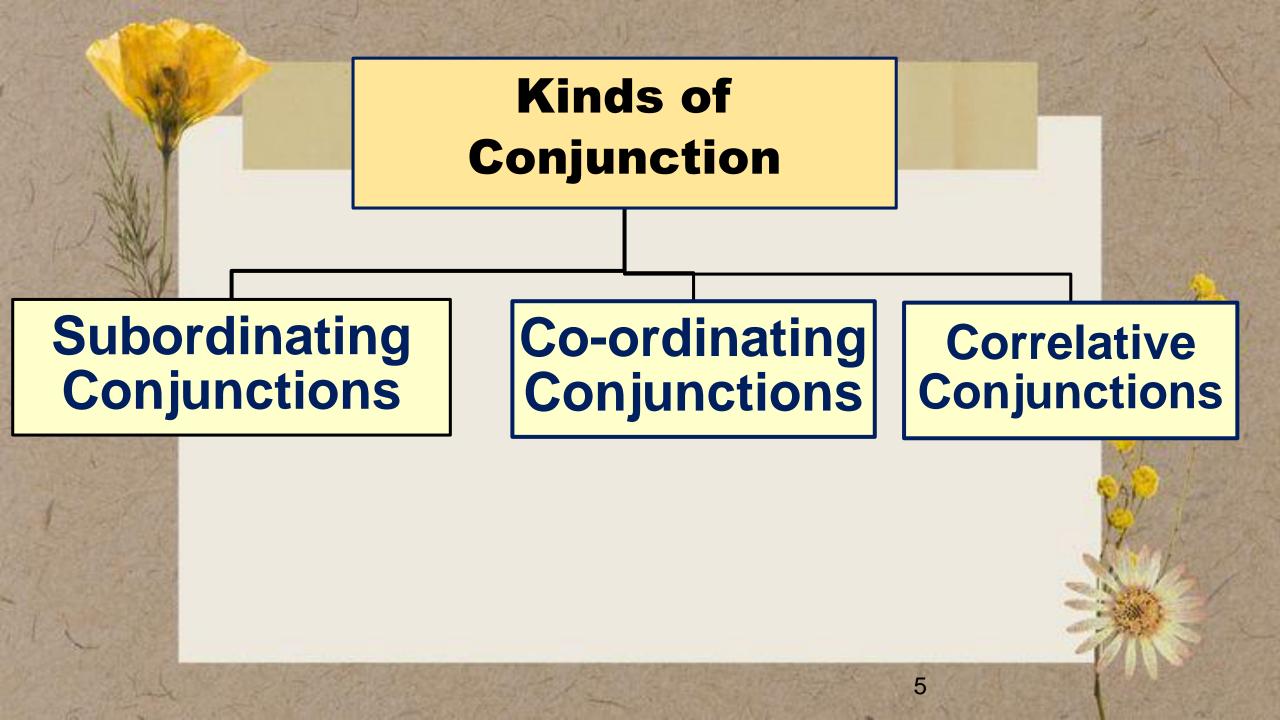

## CONJUNCTION

PREVIOUS YEARS QUESTIONS

(इससे बाहर कुछ नही आयेगा)

BY NAMITA MAHENDRAS

LIVE | 07:30 PM

## **Connect + Junction= Conjunction**

"Conjunction is a word which joins two words, two sentences and two clauses."

Note:- Conjunction works like a connector. If it is necessary, it can extend the sentence or it can compress the sentence.