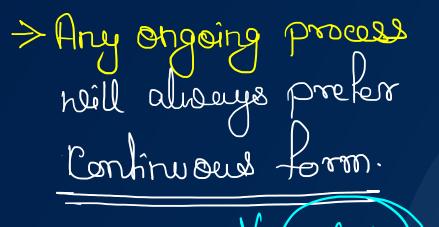

# SBI CLERK 2022 Live at 10:30 am

Trick - Nova Nova-a-days. - Always Prefer Present Continuerus Tense

**QUESTION 5** 

0:30

Prefer Present Continuous tonse to indicate any action vohile doing it.

for-total length of time

during - deration of an action reith respect to another.

Much roads in the city (1) are nowadays being repaired (2)/ during the peak traffic hours (3)/ leading to prolonged congestion (4)/ No error (5)