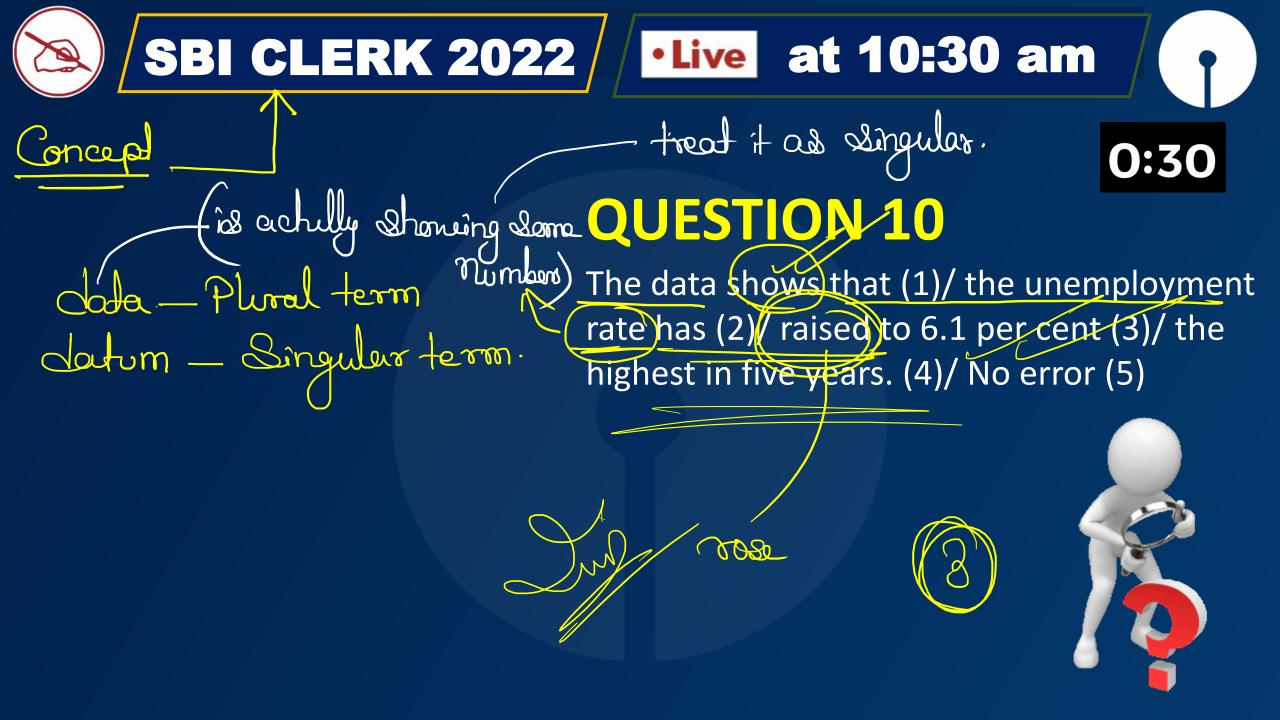

#### **QUESTION 3**

Road developers unable (1)/ to complete //their projects (2)/(on time) will not be (3)/ awarded new ones. (4)/ No error (5) Ontime = sharply at the given time.

heithin the ? = In time given time