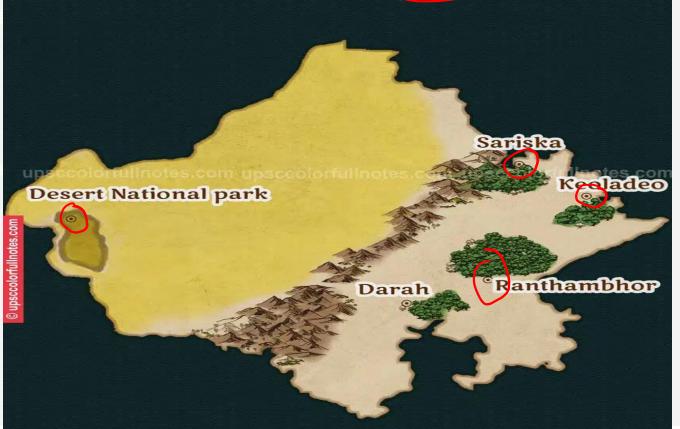

| State        | National Park  | Year of establishment |
|--------------|----------------|-----------------------|
| 14.Rajasthan | Ranthambhore   | 1980                  |
| Rajasthan    | Keoladeo ghana | 1981                  |
| Rajasthan    | Sariska        | 1992                  |
| Rajasthan    | Desert         | 1992                  |