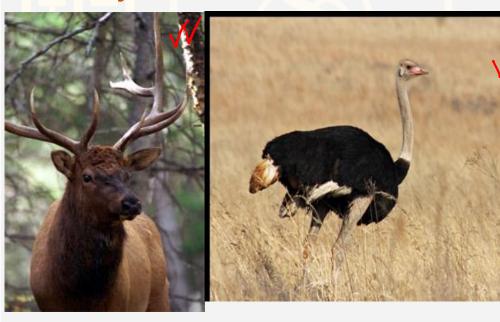

### SOME IMPORTANAT FACTS ABOUT WILDLIFE

\*The Dachigram National Park in Jammu and Kashmir is famous for Hangul(Kashmiri Stag)

Ostriches are found in the Desert National Prak, Rajasthan.

The Kazinag National Park is spread over an area about 160 sq km adjacent to the Line of Control(LOC).