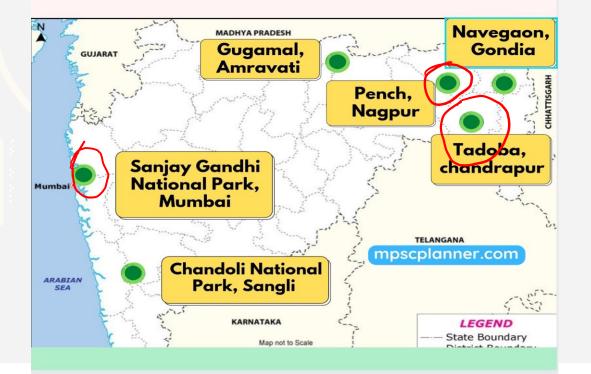

| State          | National Park             | Year of establishment |
|----------------|---------------------------|-----------------------|
| 11.Maharashtra | Tadoba 📈                  | 1968                  |
| Maharashtra    | Pench(Jawaharlal Nehru) 🗸 | 1975 W                |
| Maharashtra    | Sanjay Gandhi(Borivilli)  | 1983                  |