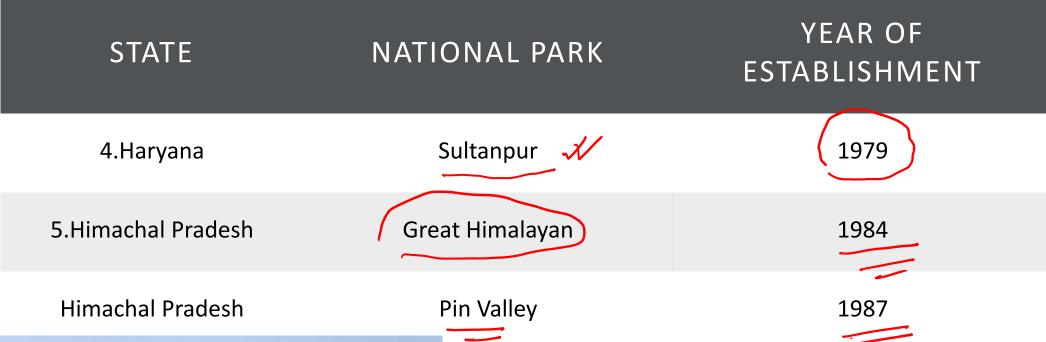

Red Panda Red Panda Black Bean

Telegram -

**YEAR OF STATE ESTABLISHMENT NATIONAL PARK** 6.Jammu & Kashmir Dachigram 1981 and 7.Ladakh A Kashimini stag Hemis 1981 Jammu & Kashmir and Ladakh City Forest(Salim 1992 Jammu & Kashmir and Ladakh 'Ali)