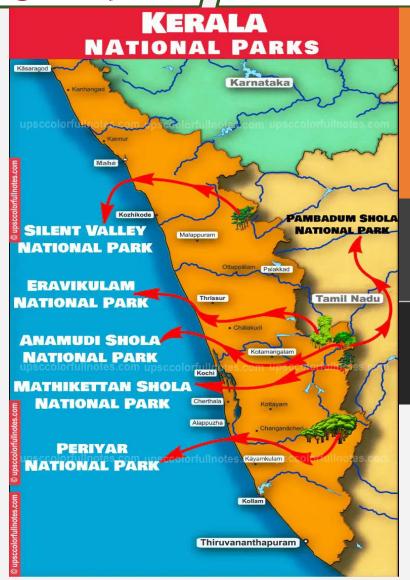

State National Park

9.Kerala

Periyar

Periyar

Silent Valley

1984

| State             | National Park               | Year of establishment |  |
|-------------------|-----------------------------|-----------------------|--|
| 10.Madhya Pradesh | Bandhavgarh <b>V</b> /      | 1968                  |  |
| Madhya Pradesh    | Pench(Indira Priyadarshini) | 1975                  |  |
| Madhya Pradesh    | Panna                       | 1981                  |  |
| Madhya Pradesh    | Fossil                      | 1983 //               |  |