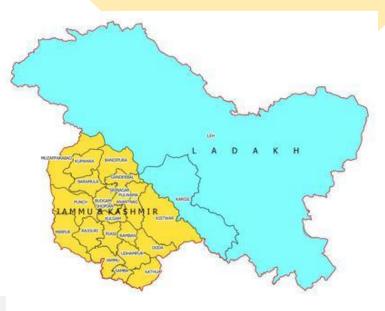

Red Panda Red Panda Black Bean

Telegram -

**YEAR OF STATE ESTABLISHMENT NATIONAL PARK** 6.Jammu & Kashmir Dachigram 1981 and 7.Ladakh A Kashimini stag Hemis 1981 Jammu & Kashmir and Ladakh City Forest(Salim 1992 Jammu & Kashmir and Ladakh 'Ali)

### SOME IMPORTANAT FACTS ABOUT WILDLIFE

\*The Dachigram National Park in Jammu and Kashmir is famous for Hangul(Kashmiri Stag)

Ostriches are found in the Desert National Prak, Rajasthan.

The Kazinag National Park is spread over an area about 160 sq km adjacent to the Line of Control(LOC).