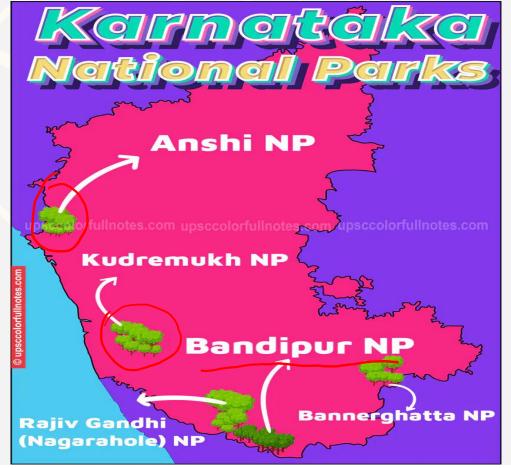

| State       | National Park | Year of establishment |
|-------------|---------------|-----------------------|
| 8.Karnataka | Bandipur 📈    | 1974                  |
| Karnataka   | Anshi 📈       | 1987                  |
| Karnataka   | Kudremukh 📈   | 1987                  |