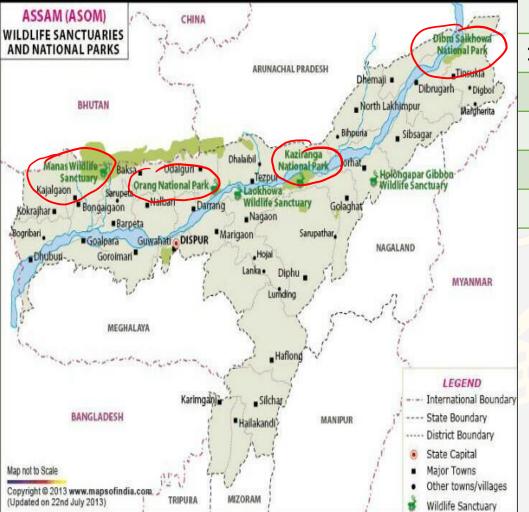

Map not to Scale

Copyright © Turnkey Software Projects Pvt. Ltd. 2005-06

| State     | National Park       |  | Year of establishment |
|-----------|---------------------|--|-----------------------|
| 18. Assam | Kaziranga 🕢         |  | 1974                  |
| Assam     | Dibru-sikhwa        |  | 1997 //               |
| Assam     | Rajiv Gandhi(Orang) |  | 1985                  |
| Assam     | Manas               |  | 1990 //               |
| Assam     | Nameri              |  | 1978 //               |