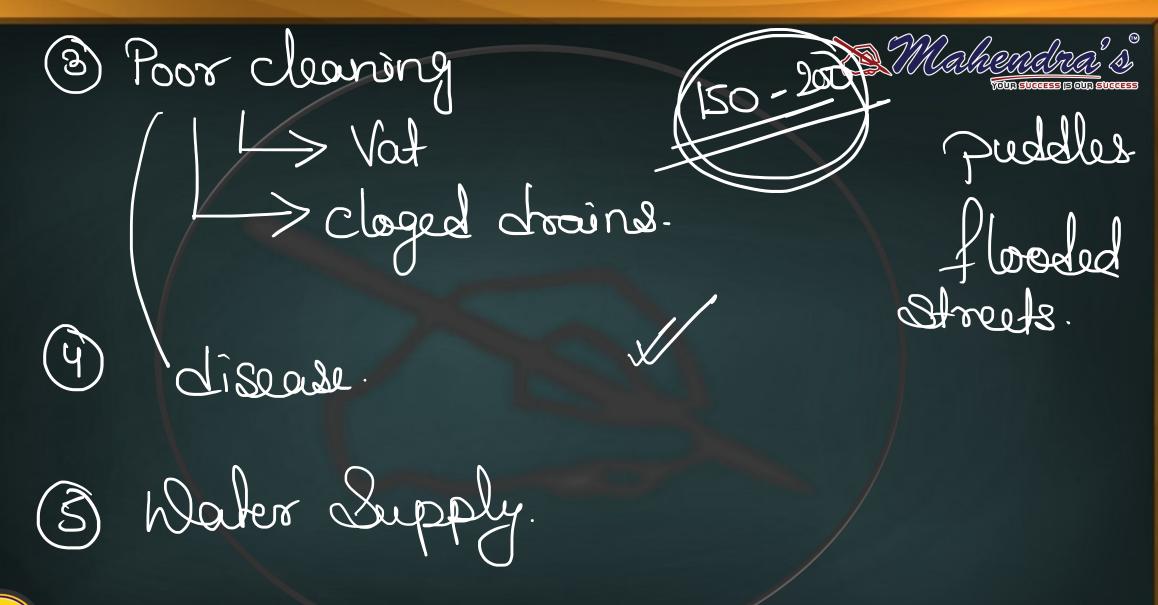

Letter to the local municipal authority complaining about poor condition of your locality.

31, N.S. Roed. Kelkata- Pin.

THE March, 2022.

To, The Chairman.

| Kelkota M    | lunicipal Corpera                    | tion.       | 20 May | RONGINA DO TOTO STREETS |
|--------------|--------------------------------------|-------------|--------|-------------------------|
| Kolkata-     | PIN.                                 |             |        |                         |
| Subject:     | Complaining al                       | bornt the   | Loas   | Cangetan                |
|              | of or bealif                         | 7. (7-8     | words) |                         |
| Sir, (start) | SI With due rea                      | pect        |        |                         |
| (Key points  | SO With due res.  2 I am a res.  No. | sonsible re |        |                         |
|              | · Mard No.                           |             |        |                         |
|              | •                                    |             |        |                         |

Problem that may be rightighted. In Maken -> broken streets / Potholes.

Lu - accident prone (515) 2) -> Street lights-- absent Offect tansone illegal achinher https://t.me/srayaenglish

His Drite or Revorite topic 1 & Submit it by today (6:00 pm)