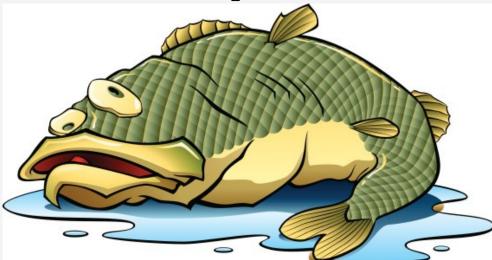

## In an uncomposable position - A fish out of water

a person in a completely unsuitable environment or situation.

"senior bankers are fish out of water wher it comes to international lending"