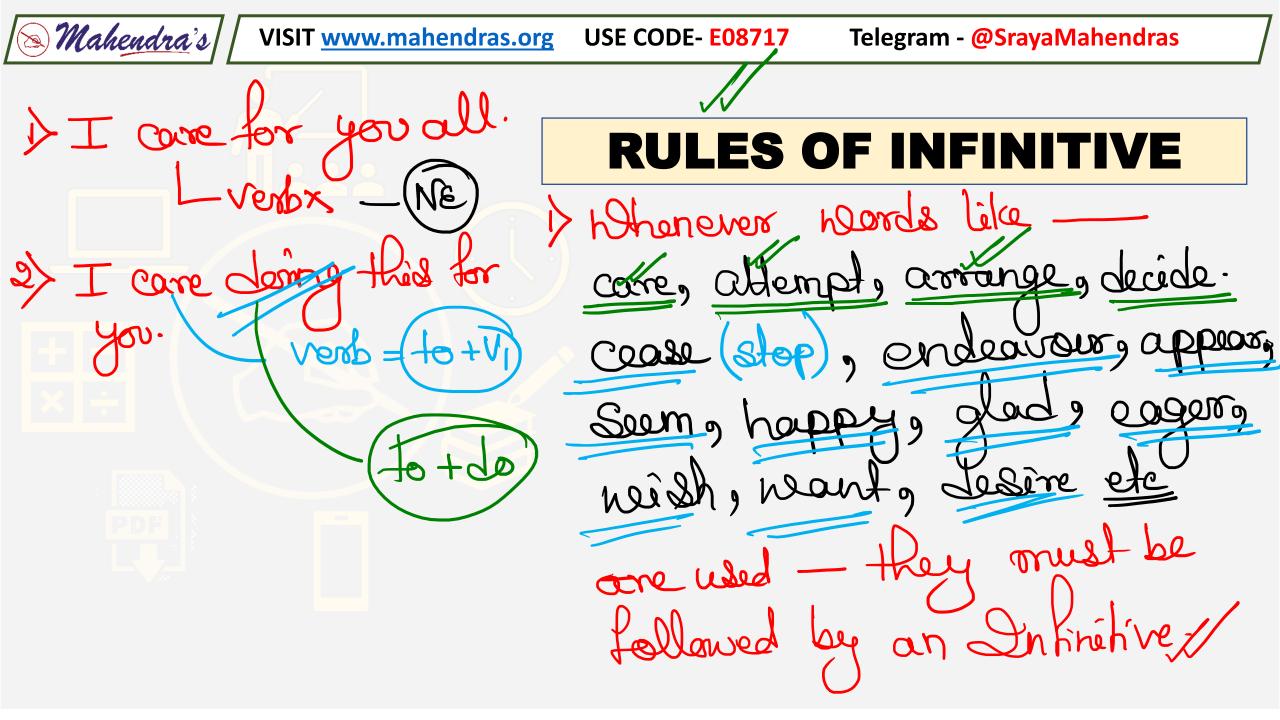

### POINTS TO REMEMBER

The 'to-infinitive' with question words: The verbs ask, decide, explain, forget, know, show, tell, & understand can be followed by a question word such as where, how, what, who, & when + the 'to-infinitive'.

She asked me how to use the washing machine.

□ Do you understand what to do?

**USE CODE- E08717** 

Telegram - @SrayaMahendras

Borne Inhinitive ()
Direct Inhinitive)

10