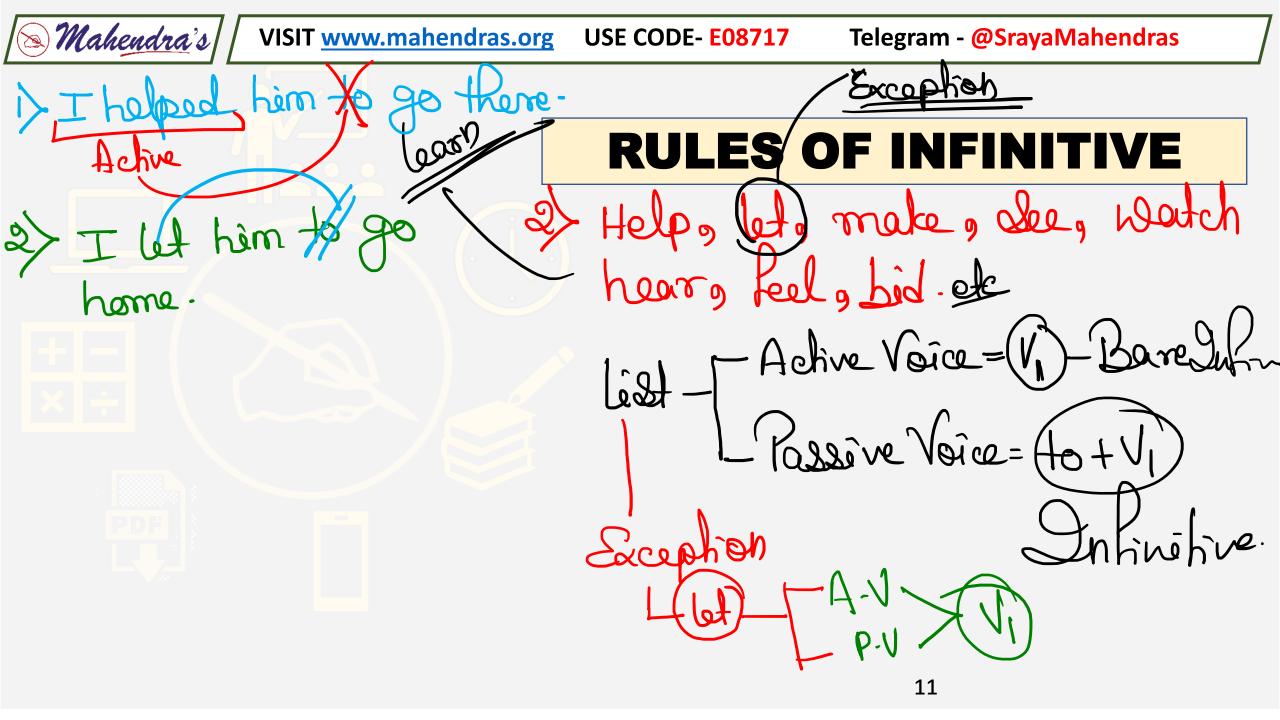

She asked me how to use the washing machine.

□ Do you understand what to do?

**USE CODE- E08717** 

Telegram - @SrayaMahendras

Borne Inhinitive ()
Direct Inhinitive)

10