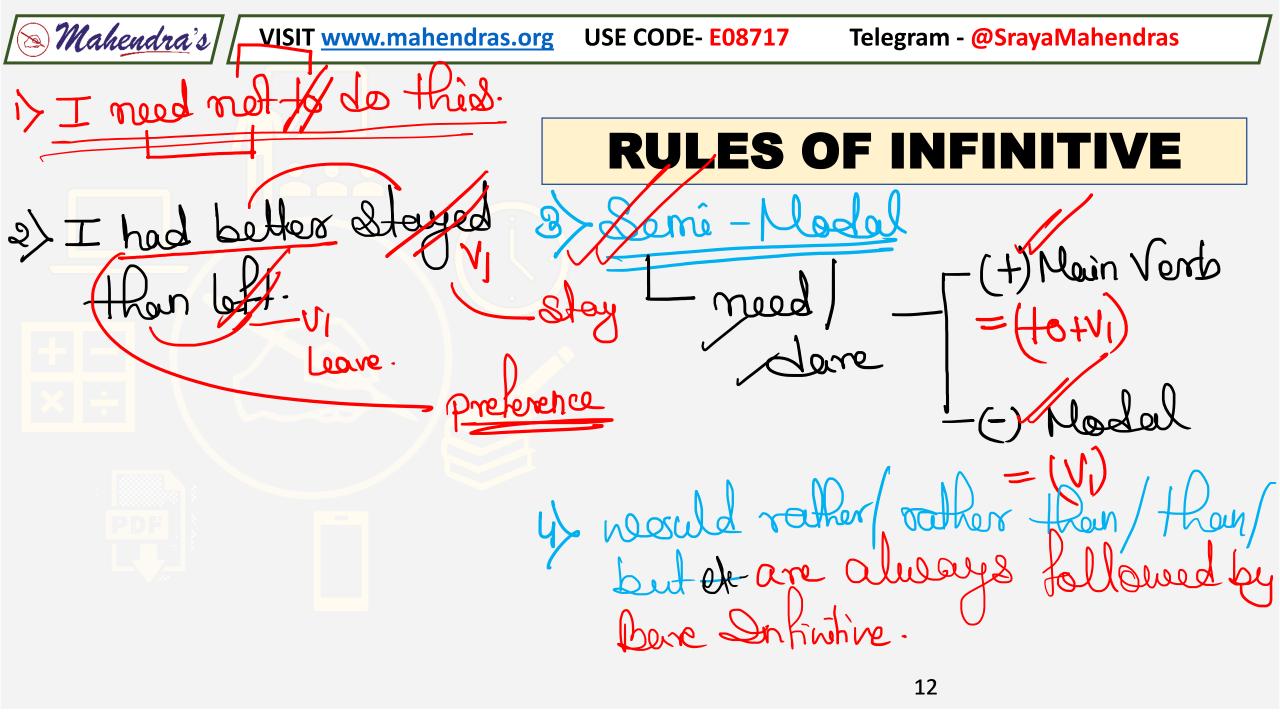

She asked me how to use the washing machine.

□ Do you understand what to do?

**USE CODE- E08717** 

Telegram - @SrayaMahendras

Borne Inhinitive ()
Direct Inhinitive)

10