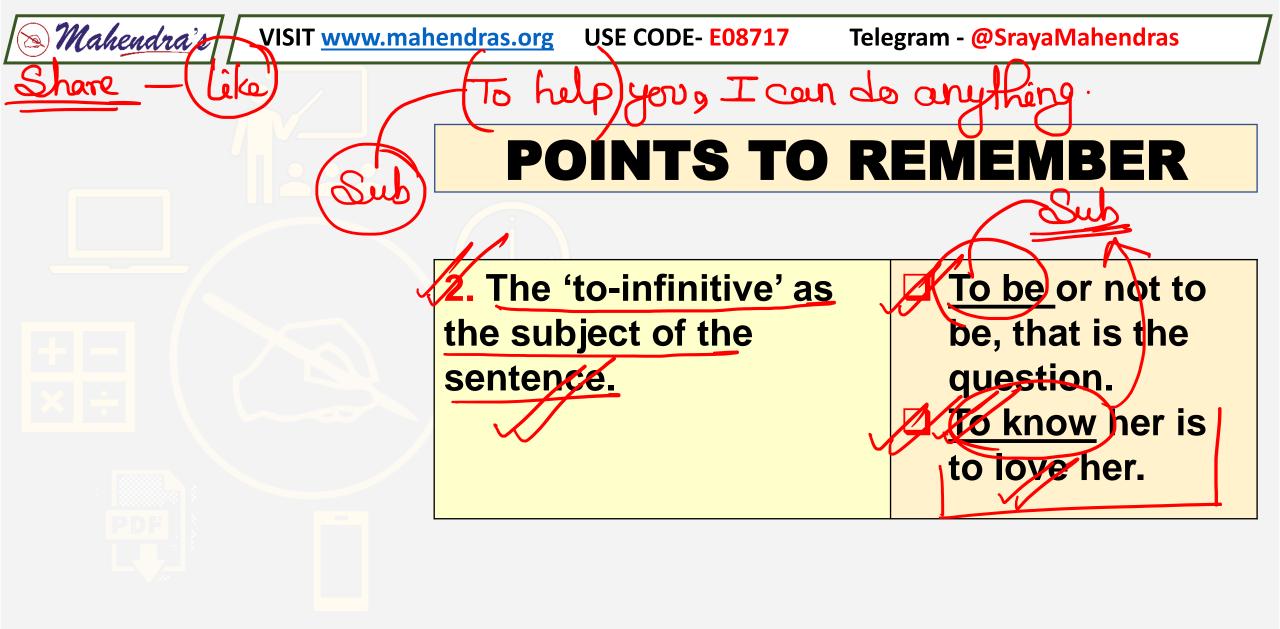

She came to collect her pay cheque.

I am here the help you

The three bears went to find firewood.

### POINTS TO REMEMBER

indicate what something can or will be used for: In this pattern, the 'to-infinitive' follows a noun or pronoun.

Dubozz-

The children need a garden to play in.
I would like a sandwick to eat