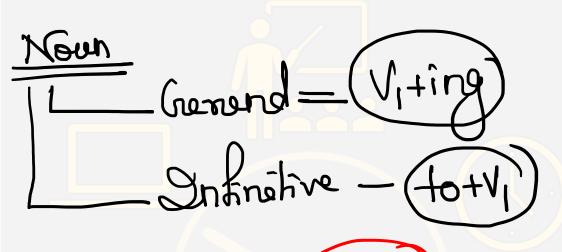

## 2022

**ENGLISH** 

BASIC TO ADVANCE

PART-3

Verb 1
Posticiple

Gerrand.

Verlo3

Ophwilive.

I am here to help you

Noun / Adjective

Time To help you

Noun / Adjective

Non Finite Verb — Whenever a verb acts as offer parts of Speech.