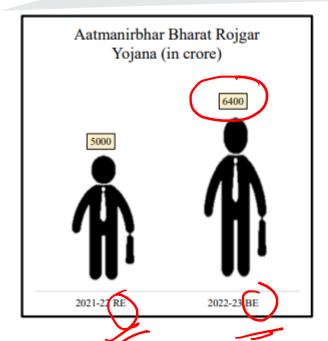

|  |  |  |
| 5 Lakh to 10 Lakh                       | 20%       |               | 5 Lakh to 7.5 Lakh —   | <del></del>      |  |  |  |  |  |
| Above 10 Lakh                           | > 30%     | OR            | 7.5 Lakh to 10 Lakh    | <del></del> 15%  |  |  |  |  |  |
|                                         |           |               | 10 Lakh to 12.5 Lakh - | <del></del>      |  |  |  |  |  |
|                                         |           |               | 12.5 Lakh to 15 Lakh   | <del></del> 25%  |  |  |  |  |  |
|                                         |           |               | Above 15 Lakh ——       | <del>-</del> 30% |  |  |  |  |  |
| Tax Exemption 80C, 80D etc allowed      |           |               | No Tax Exemption       | n Allowed        |  |  |  |  |  |





#### **ALLOCATION TO MAJOR SCHEMES**













- Pradhan Mantri Kisan Samman Nidhi (PM-Kisan) 68000
- Pradhan Mantri Ayushman Bharat Health Infrastructure Mission (PMABHIM) - 4177
- Pradhan Mantri Awas Yojna (PMAY) 48000
- Pradhan Mantri Gram Sadak Yojna (19000)
- National Education Mission 39553
- Mahatma Gandhi National Rural Employment Guarantee Program 73000

बजट का सार Budget at a Glance

3 fydala

|                                                     |      |                                                      |           |                     | ्र वाली              | (ile T coon