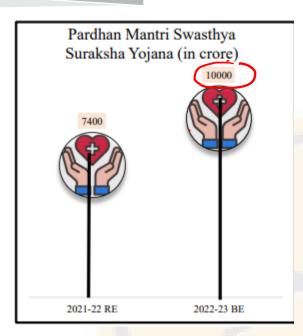

#### **ALLOCATION TO MAJOR SCHEMES**

- Pradhan Mantri Kisan Samman Nidhi (PM-Kisan) 68000
- Pradhan Mantri Ayushman Bharat Health Infrastructure Mission (PMABHIM) - 4177
- Pradhan Mantri Awas Yojna (PMAY) 48000
- Pradhan Mantri Gram Sadak Yojna (19000)
- National Education Mission 39553
- Mahatma Gandhi National Rural Employment Guarantee Program 73000