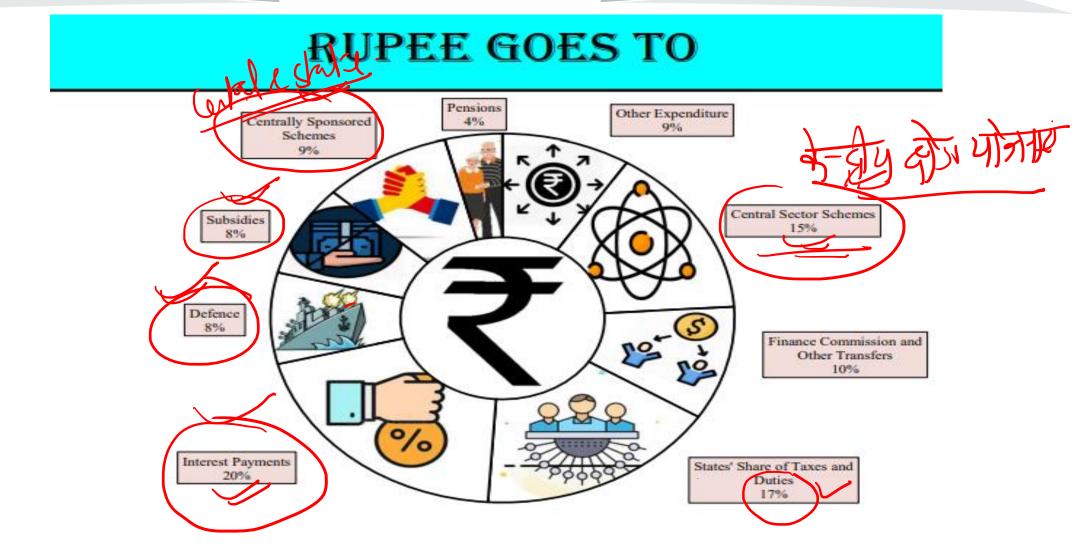

#### **ALLOCATION TO MAJOR SCHEMES**

- Pradhan Mantri Kisan Samman Nidhi (PM-Kisan) 68000
- Pradhan Mantri Ayushman Bharat Health Infrastructure Mission (PMABHIM) - 4177
- Pradhan Mantri Awas Yojna (PMAY) 48000
- Pradhan Mantri Gram Sadak Yojna (19000)
- National Education Mission 39553
- Mahatma Gandhi National Rural Employment Guarantee Program 73000