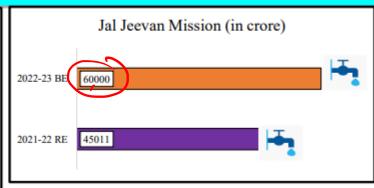

| 20%       |               | 5 Lakh to 7.5 Lakh —   | <del></del>      |  |  |  |  |  |
| Above 10 Lakh                           | > 30%     | OR            | 7.5 Lakh to 10 Lakh    | <del></del> 15%  |  |  |  |  |  |
|                                         |           |               | 10 Lakh to 12.5 Lakh - | <del></del>      |  |  |  |  |  |
|                                         |           |               | 12.5 Lakh to 15 Lakh   | <del></del> 25%  |  |  |  |  |  |
|                                         |           |               | Above 15 Lakh ——       | <del>-</del> 30% |  |  |  |  |  |
| Tax Exemption 80C, 80D etc allowed      |           |               | No Tax Exemption       | n Allowed        |  |  |  |  |  |





#### **ALLOCATION TO MAJOR SCHEMES**













- Pradhan Mantri Kisan Samman Nidhi (PM-Kisan) 68000
- Pradhan Mantri Ayushman Bharat Health Infrastructure Mission (PMABHIM) - 4177
- Pradhan Mantri Awas Yojna (PMAY) 48000
- Pradhan Mantri Gram Sadak Yojna (19000)
- National Education Mission 39553
- Mahatma Gandhi National Rural Employment Guarantee Program 73000

बजट का सार Budget at a Glance

3 fydala

|                                                     |      |                                                      |           |                     | ्र वाली              | (ile T coon