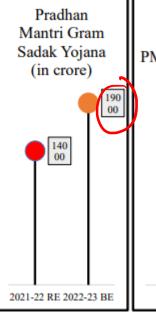

#### **ALLOCATION TO MAJOR SCHEMES**

- Pradhan Mantri Kisan Samman Nidhi (PM-Kisan) 68000
- Pradhan Mantri Ayushman Bharat Health Infrastructure Mission (PMABHIM) - 4177
- Pradhan Mantri Awas Yojna (PMAY) 48000
- Pradhan Mantri Gram Sadak Yojna (19000)
- National Education Mission 39553
- Mahatma Gandhi National Rural Employment Guarantee Program 73000