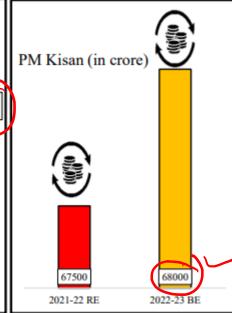

#### **ALLOCATION TO MAJOR SCHEMES**

- Pradhan Mantri Kisan Samman Nidhi (PM-Kisan) 68000
- Pradhan Mantri Ayushman Bharat Health Infrastructure Mission (PMABHIM) - 4177
- Pradhan Mantri Awas Yojna (PMAY) 48000
- Pradhan Mantri Gram Sadak Yojna (19000)
- National Education Mission 39553
- Mahatma Gandhi National Rural Employment Guarantee Program 73000