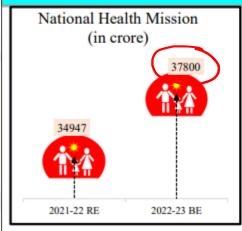

#### **ALLOCATION TO MAJOR SCHEMES**

- Pradhan Mantri Kisan Samman Nidhi (PM-Kisan) 68000
- Pradhan Mantri Ayushman Bharat Health Infrastructure Mission (PMABHIM) - 4177
- Pradhan Mantri Awas Yojna (PMAY) 48000
- Pradhan Mantri Gram Sadak Yojna (19000)
- National Education Mission 39553
- Mahatma Gandhi National Rural Employment Guarantee Program 73000