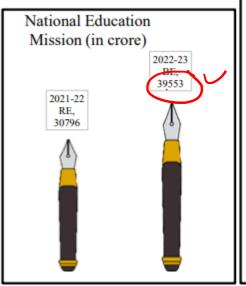

#### **ALLOCATION TO MAJOR SCHEMES**

- Pradhan Mantri Kisan Samman Nidhi (PM-Kisan) 68000
- Pradhan Mantri Ayushman Bharat Health Infrastructure Mission (PMABHIM) - 4177
- Pradhan Mantri Awas Yojna (PMAY) 48000
- Pradhan Mantri Gram Sadak Yojna (19000)
- National Education Mission 39553
- Mahatma Gandhi National Rural Employment Guarantee Program 73000