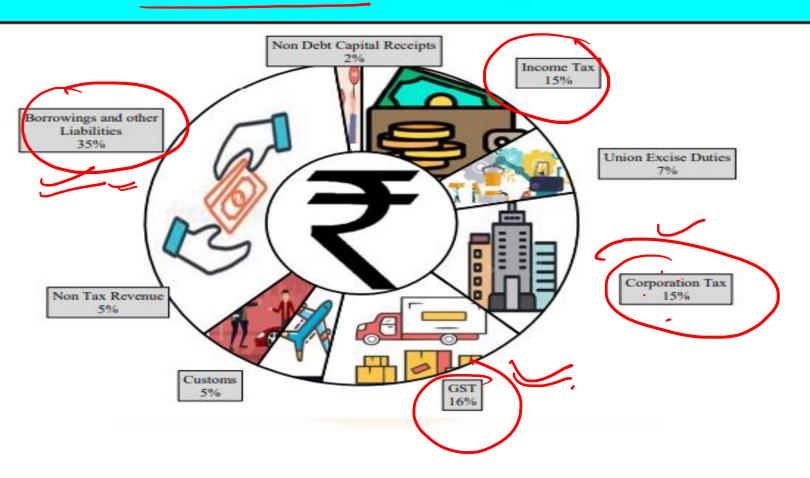

### RUPEE COMES FROM

| Income Tax Slab FY 2021-22 (AY 2022-23) |           |               |                        |                  |  |  |  |  |  |
|-----------------------------------------|-----------|---------------|------------------------|------------------|--|--|--|--|--|
| Yearly Income                           | Tax Rate% | Yearly Income |                        | Tax Rate%        |  |  |  |  |  |
| Up to 2.5 Lakh                          | 0%        |               | Up to 2.5 Lakh         | 0                |  |  |  |  |  |
| 2.5 Lakh to 5 Lakh                      | 5%        |               | 2.5 Lakh to 5 Lakh —   | <del></del> 5%   |  |  |  |  |  |
| 5 Lakh to 10 Lakh                       | 20%       |               | 5 Lakh to 7.5 Lakh —   | <del></del>      |  |  |  |  |  |
| Above 10 Lakh                           | > 30%     | OR            | 7.5 Lakh to 10 Lakh    | <del></del> 15%  |  |  |  |  |  |
|                                         |           |               | 10 Lakh to 12.5 Lakh - | <del></del>      |  |  |  |  |  |
|                                         |           |               | 12.5 Lakh to 15 Lakh   | <del></del> 25%  |  |  |  |  |  |
|                                         |           |               | Above 15 Lakh ——       | <del>-</del> 30% |  |  |  |  |  |
| Tax Exemption 80C, 80D etc allowed      |           |               | No Tax Exemption       | n Allowed        |  |  |  |  |  |