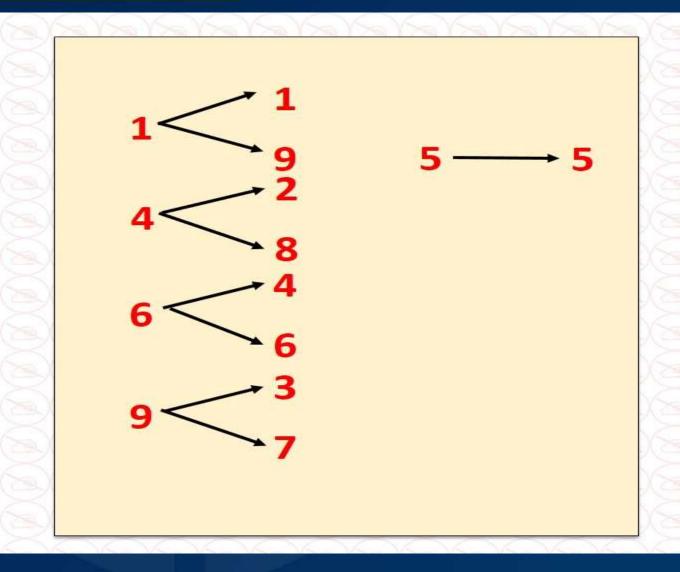

2 = 256$ | $26^2 = 676$ |
| $7^2 = 49$   | $17^2 = 289$ | $27^2 = 729$ |
| $8^2 = 64$   | $18^2 = 324$ | $28^2 = 784$ |
| $9^2 = 81$   | $19^2 = 361$ | $29^2 = 841$ |
| $10^2 = 100$ | $20^2 = 400$ | $30^2 = 900$ |
|              |              |              |











# SBI CLERK 2022 / Live at 09:00 AM / If "5" Is At Unit Place





Near 50

41-----60





**Near 100** 91-----109





SBI CLERK 2022 / Live at 09:00 AM / Near 1000 991-----1009













#### SQUARE ROOT OF PERFECT SQUARES







$$1^2 = 1$$

$$2^2 = 4$$

$$3^2=9$$

$$4^2 = 16$$

$$5^2 = 25$$

$$6^2 = 36$$

$$7^2 = 49$$

$$8^2 = 64$$

$$9^2 = 81$$

$$10^2 = 100$$







$$1^{2} = 1$$
 $2^{2} = 4$ 
 $3^{2} = 9$ 
 $4^{2} = 16$ 
 $5^{2} = 25$ 
 $6^{2} = 36$ 
 $7^{2} = 49$ 
 $8^{2} = 64$ 
 $9^{2} = 81$ 
 $10^{2} = 100$ 













Ex:

 $\sqrt{7744}$ 









#### $\sqrt{17689}$









#### $\sqrt{15625}$









#### For Practice

 $\sqrt{12544}$ 

 $\sqrt{35344}$ 

 $\sqrt{12996}$ 

 $\sqrt{18225}$ 

 $\sqrt{44521}$ 







#### CUBE







#### Cube:

$$1^3 = 1$$
  $11^3 = 1331$ 

$$2^3 = 8$$
  $12^3 = 1728$ 

$$3^3 = 27$$
  $13^3 = 2197$ 

$$4^3 = 64$$
  $14^3 = 2744$ 

$$5^3 = 125$$
  $15^3 = 3375$ 

$$6^3 = 216$$
  $16^3 = 4096$ 

$$7^3 = 343$$
  $17^3 = 4913$ 

$$8^3 = 512$$
  $18^3 = 5832$ 

$$9^3 = 729$$
  $19^3 = 6859$ 

$$10^3 = 1000$$
  $20^3 = 8000$ 







### CUBE ROOT







$$1^3 = 1$$

$$2^3 = 8$$

$$3^3 = 27$$

$$4^3 = 64$$

$$5^3 = 125$$

$$6^3 = 216$$

$$7^3 = 343$$

$$8^3 = 512$$

$$9^3 = 729$$

$$10^3 = 1000$$











Ex:

 $\sqrt[3]{19683}$ 







Ex:

 $\sqrt[3]{238328}$