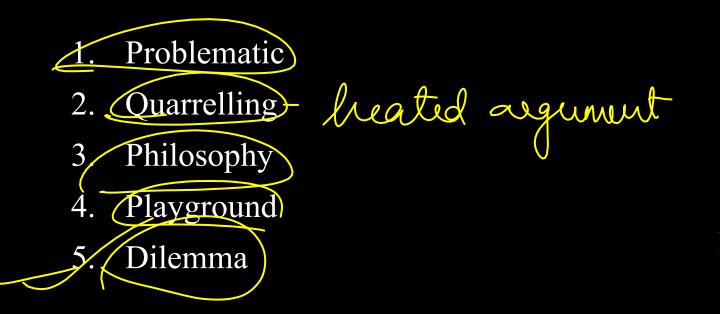

In the sentence given below, one/more parts have errors and others are correct. Find out which part has an error and mark it as your answer. If there is no error, mark 'No error' as your answer.

Mor Detection

It is written in our sacred/(A) books that we never have,/(B)fakn and never will take steps(C)/ against our parents. (D) くろ Only B Nhea never has and here B and C 2. such B and D 3. take Only D 4. mmg measurer. No error 5.