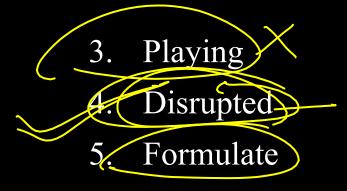

Mahendra's

Find out the most effective word from the given options to fill the blanks of the following questions.

- 1. Due to the recent COVID virus causing a world-wide pandemic, the stock markets have been completely
- 2. Sally accused Mike of having <u>disruple</u> her sleep by playing the banjo all afternoon.

- 6. Navigate
- 7. Processed

destroyed

- 1. The death of Ruth Bader Ginsburg 3 months before the election has put the Parliament in a \_\_\_\_\_.
- 2. Marie was a facing a \_\_\_\_\_\_ in choosing between a job which included doing what she loved and one that made her money.