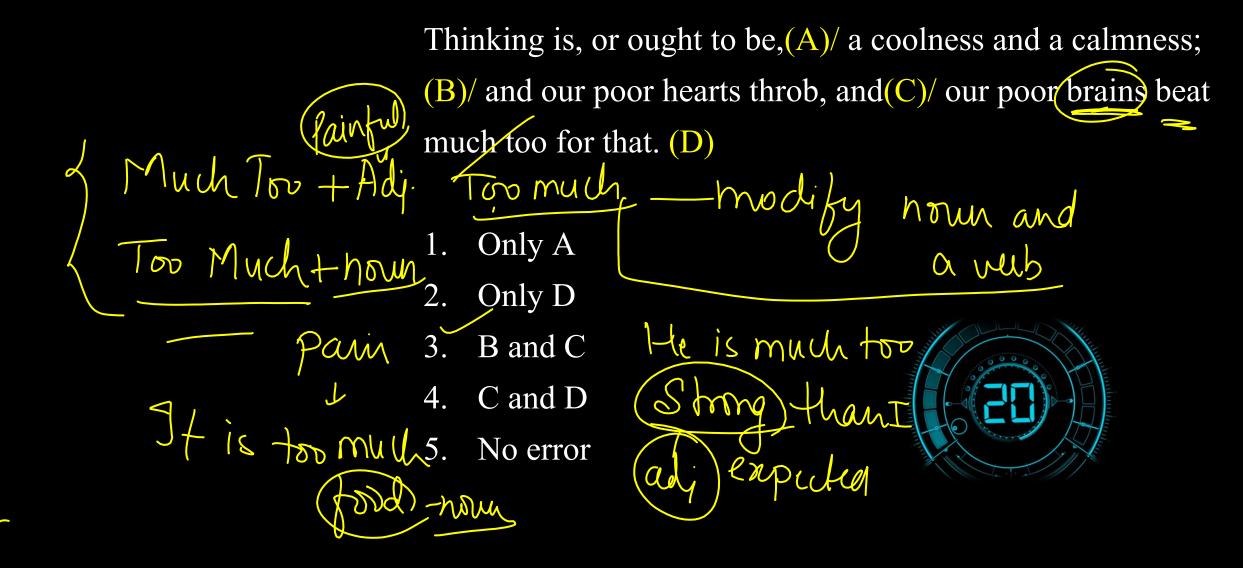

In the sentence given below, one/more parts have errors and others are correct. Find out which part has an error and mark it as your answer. If there is no error, mark 'No error' as your answer.

Mor Detection

It is written in our sacred/(A) books that we never have,/(B)fakn and never will take steps(C)/ against our parents. (D) くろ Only B Nhea never has and here B and C 2. such B and D 3. take Only D 4. mmg measurer. No error 5.