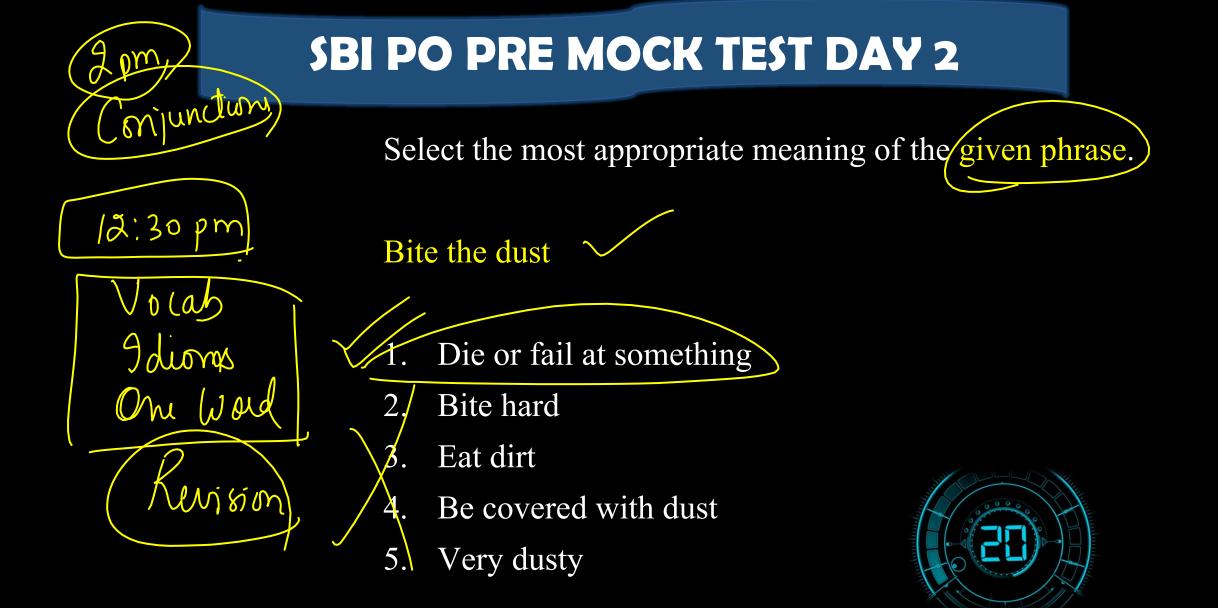

Select the most appropriate meaning of the given phrase.

Work something out. \_ to calculate a solution to any situation

Exercise 2.

Make something 3.

Work outside 4.

Calculate 5.

Select the most appropriate meaning of the given phrase.

Whistle-blower.

1. One who reveals secrets

- 2. Blowing whistles
- 3. Blowing balloons
- 4. Whistling
- 5. Discipline

In the questions given below, a sentence is given with a phrase/ part of the sentence put in BOLD. Five options follow each sentence, suggesting an improvement for the BOLD part to make a meaningful and correct sentence. Choose the best improvement from these and if the sentence is correct as it is, mark "No Correction Required" as your answer.