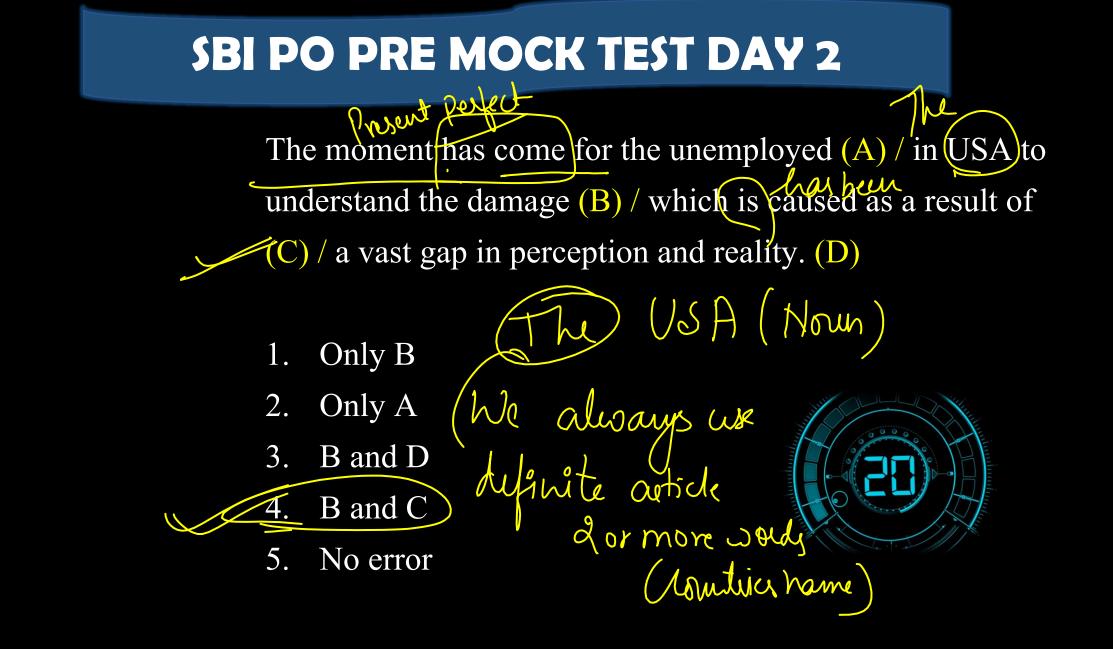

It is written in our sacred/(A) books that we never have,/(B)fakn and never will take steps(C)/ against our parents. (D) くろ Only B Nhea never has and here B and C 2. such B and D 3. take Only D 4. mmg measurer. No error 5.