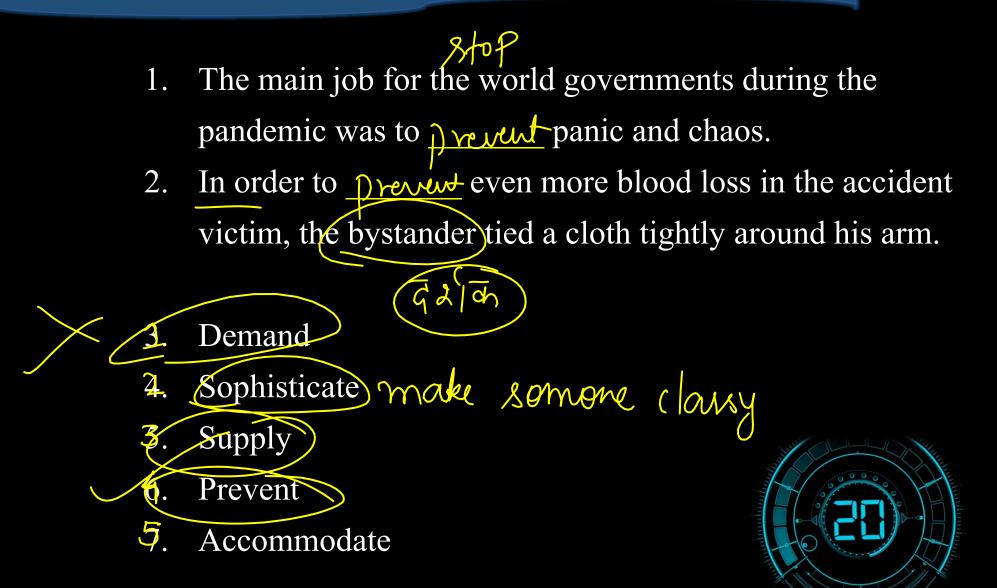

Mahendra's

Find out the most effective word from the given options to fill the blanks of the following questions.

- 1. Due to the recent COVID virus causing a world-wide pandemic, the stock markets have been completely
- 2. Sally accused Mike of having <u>disruple</u> her sleep by playing the banjo all afternoon.

- 6. Navigate
- 7. Processed

destroyed

- 1. The death of Ruth Bader Ginsburg 3 months before the election has put the Parliament in a \_\_\_\_\_.
- 2. Marie was a facing a \_\_\_\_\_\_ in choosing between a job which included doing what she loved and one that made her money.