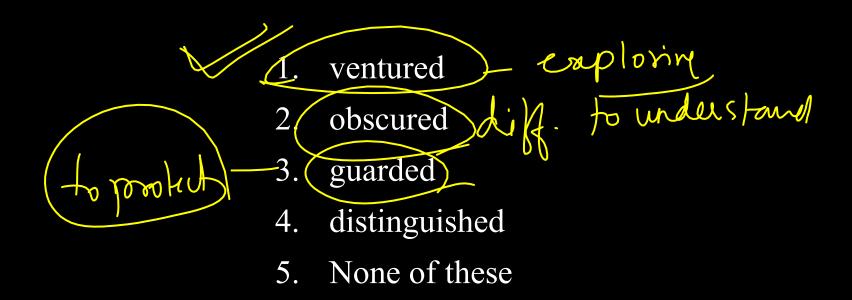

1. fiddling Unimputant | hival

| way - cale & 2. mettle

| way - 3. tectonic

| Gignificant | 4. trivial

| 5. None of these

We have (5) beyond our planet and are exploring the Moon, Mars and the stars. Select the most appropriate option in blank no. 5