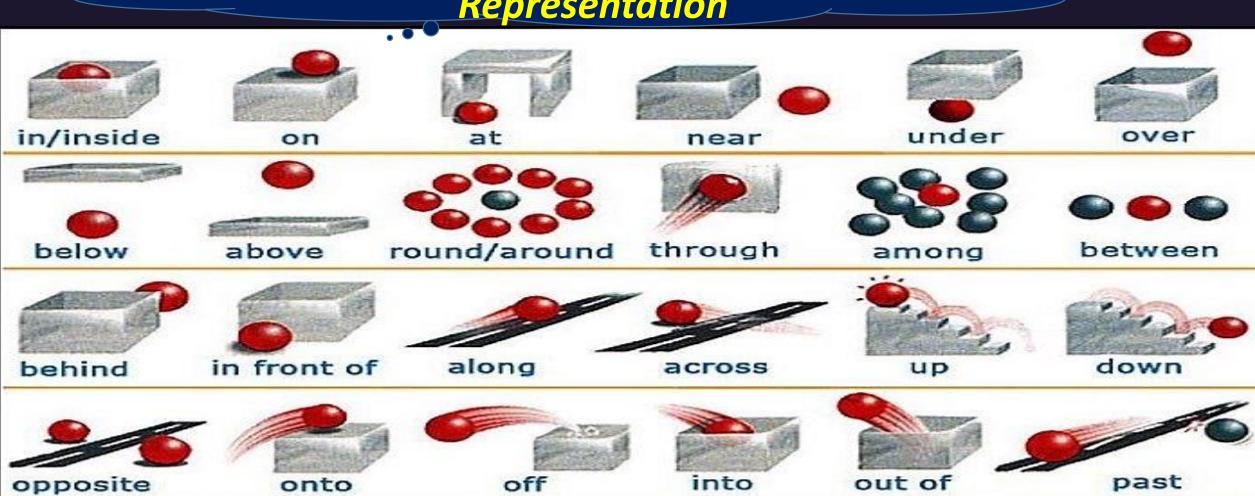

## SSC MTS/HAWALDAR/CHSL / HIVE at 07.30 PM PREPOSITIONS – A Pictorial

#### Representation

A preposition is a word which shows the relationship between a noun or a pronoun and the other words in the given sentence.

•Live at 07:30 PM