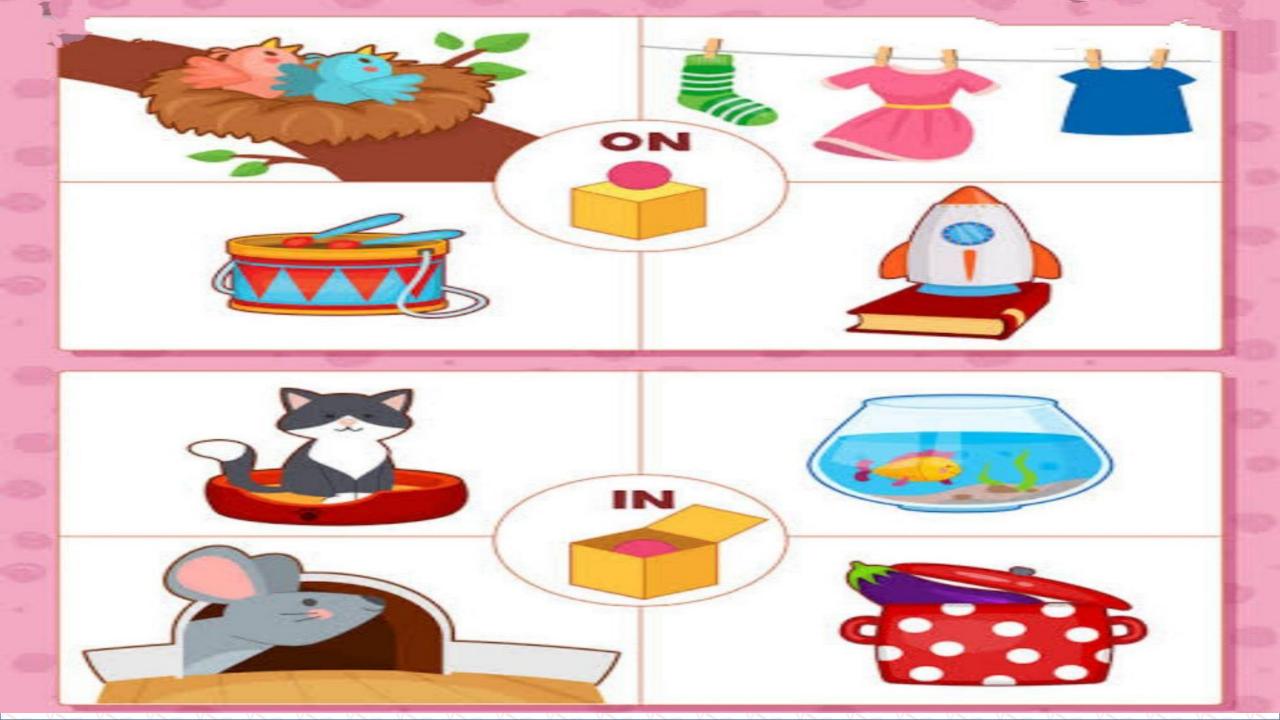

## SSC MTS/HAWALDAR/CHSL / HIVE at 07.30 PM PREPOSITIONS – A Pictorial

#### Representation

A preposition is a word which shows the relationship between a noun or a pronoun and the other words in the given sentence.

•Live at 07:30 PM

#### TYPES OF PREPOSITION

Preposition for Time,
Preposition for Place,
Preposition for Direction,
Preposition for Agent,
Preposition for Instrument &
Prepositional Phrases.

•Live at 07:30 PM