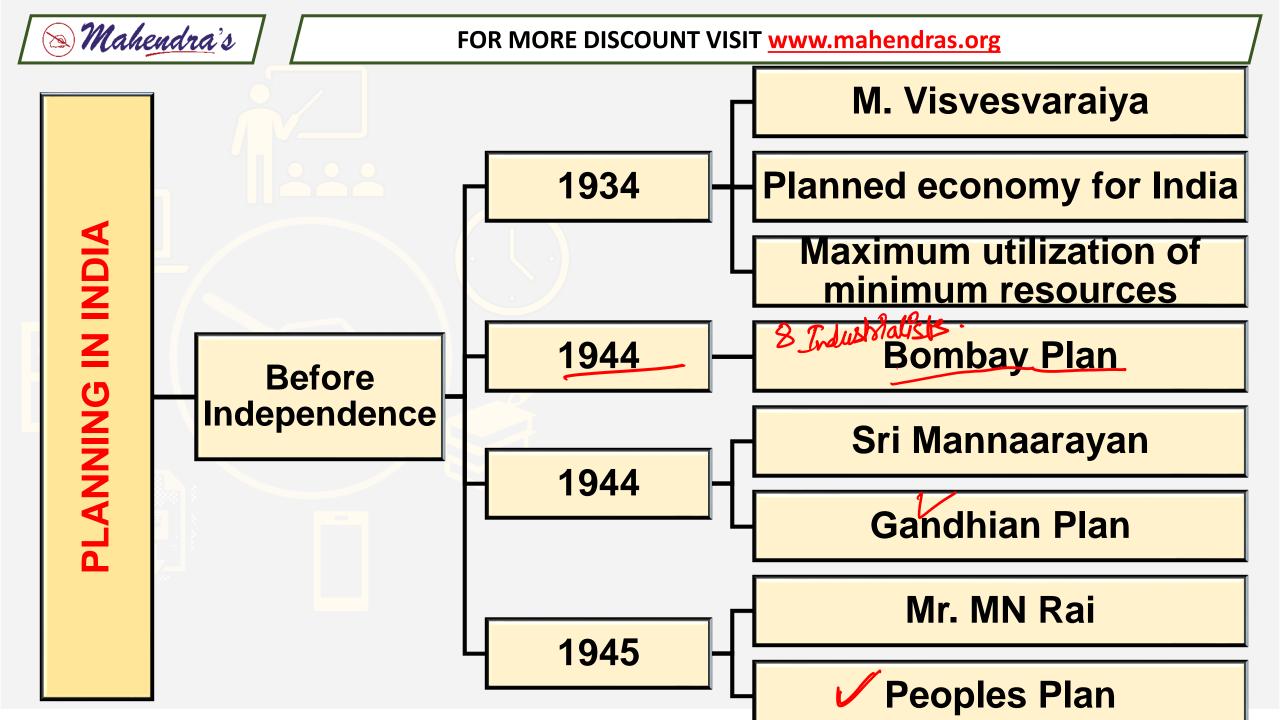

🔊 Mahe<u>ndra</u>'s

FOR MORE DISCOUNT VISIT www.mahendras.org

<u>Plan - organised process</u> Mari - Utilles of Min. resource.

1934 - Planned Economy indudia Mokshagundan Vishveswaraiga. Nahonal Frigineer day. 15 th September.