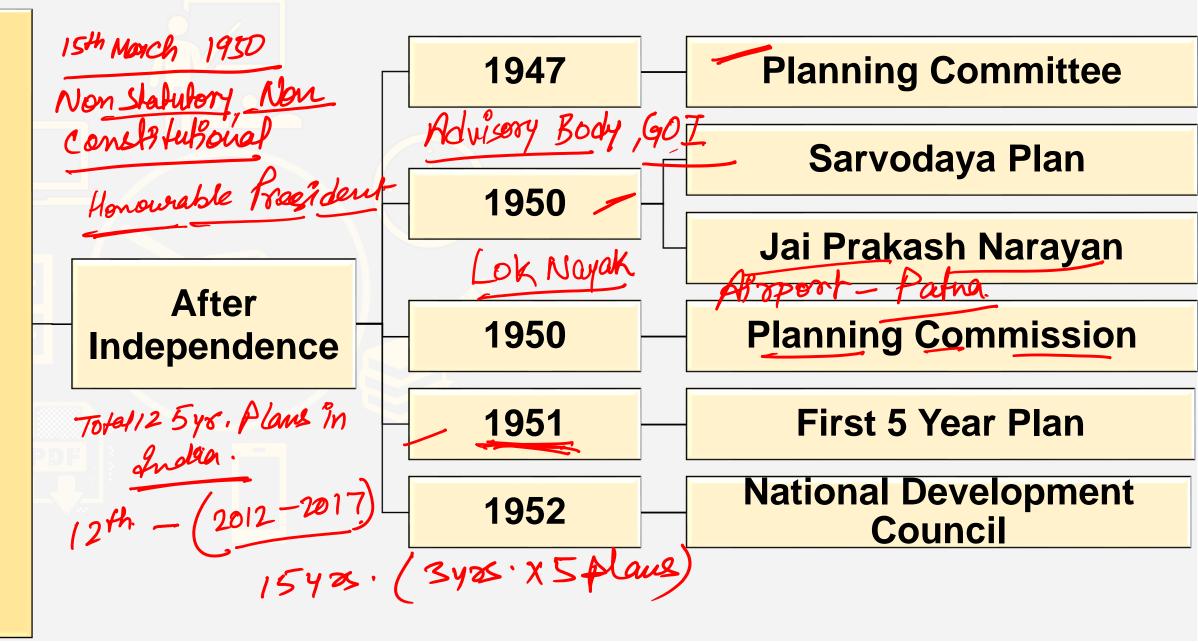

🔊 Mahe<u>ndra</u>'s

FOR MORE DISCOUNT VISIT www.mahendras.org

<u>Plan - organised process</u> Mari - Utilles of Min. resource.

1934 - Planned Economy indudia Mokshagundan Vishveswaraiga. Nahonal Frigineer day. 15 th September.