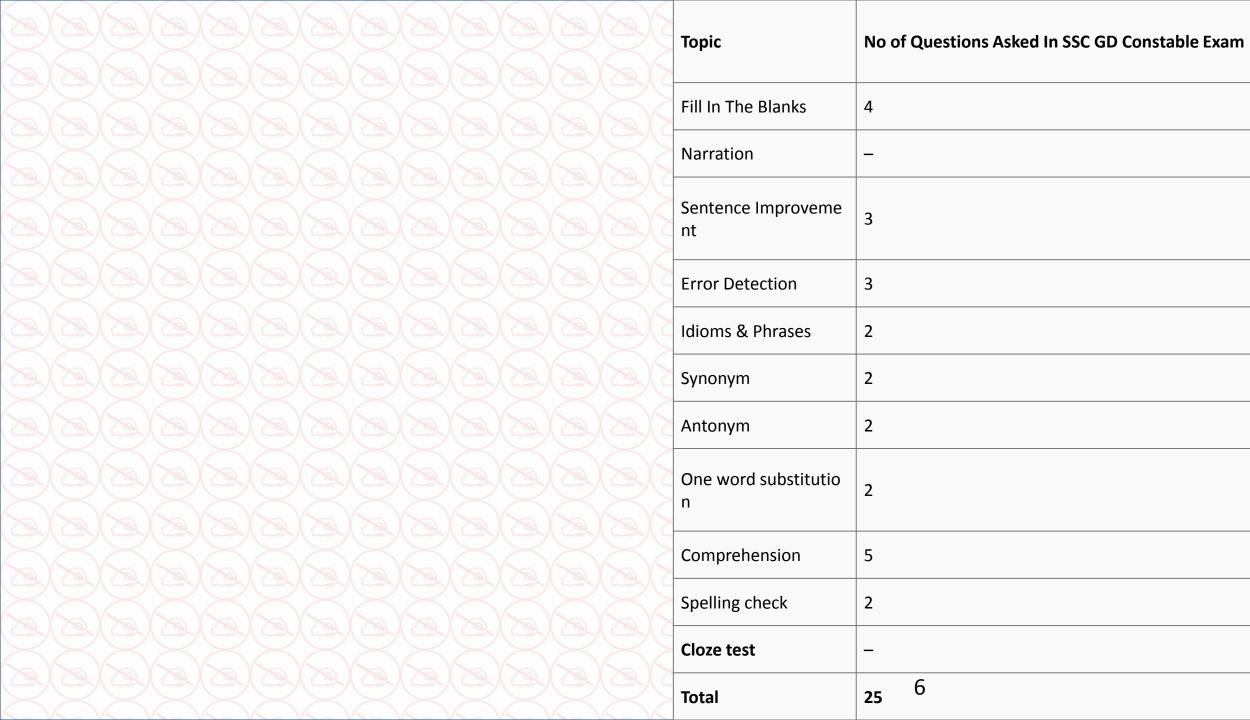

# PAPER ANALYSIS 16TH – 17TH NOVEMBER 2021

- .What was the level of SSC GD Exam 16th November Shift 1 Exam?
- Ans: The level of the examination was easy-moderate.
- Q. What is the good attempt for SSC GD 16th November Shift 1 exam?
- Ans: The good attempts are 79-84 for the Shift 1 exam.
- Q. How many shifts are there for the SSC GD 2021 exam?
- Ans: SSC GD 2021 is conducted in three shifts from 16th November to 15 December 2021.