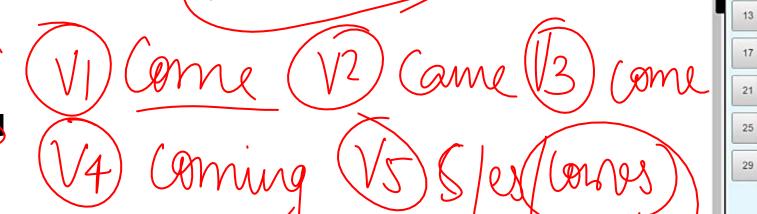

**QUESTION 3** 

Right mark: 1 Negative mark: 0.25

Q3. No witnesses to the accident have come forward yet, despite the police's appeal.

(RBI ASSISTANT 26 MAR '22)

- **Came forward**
- **Comes forward**
- Have come forward
- Has come forward
- No improvement

20

24

**QUESTION 3** 

Right mark: 1 Negative mark: 0.25

Q3. No witnesses to the accident have come forward yet despite the police's appeal.

(RBI ASSISTANT 26 MAR '22)

- Came forward
- Comes forward
- Have come forward
- Has come forward
- No improvement