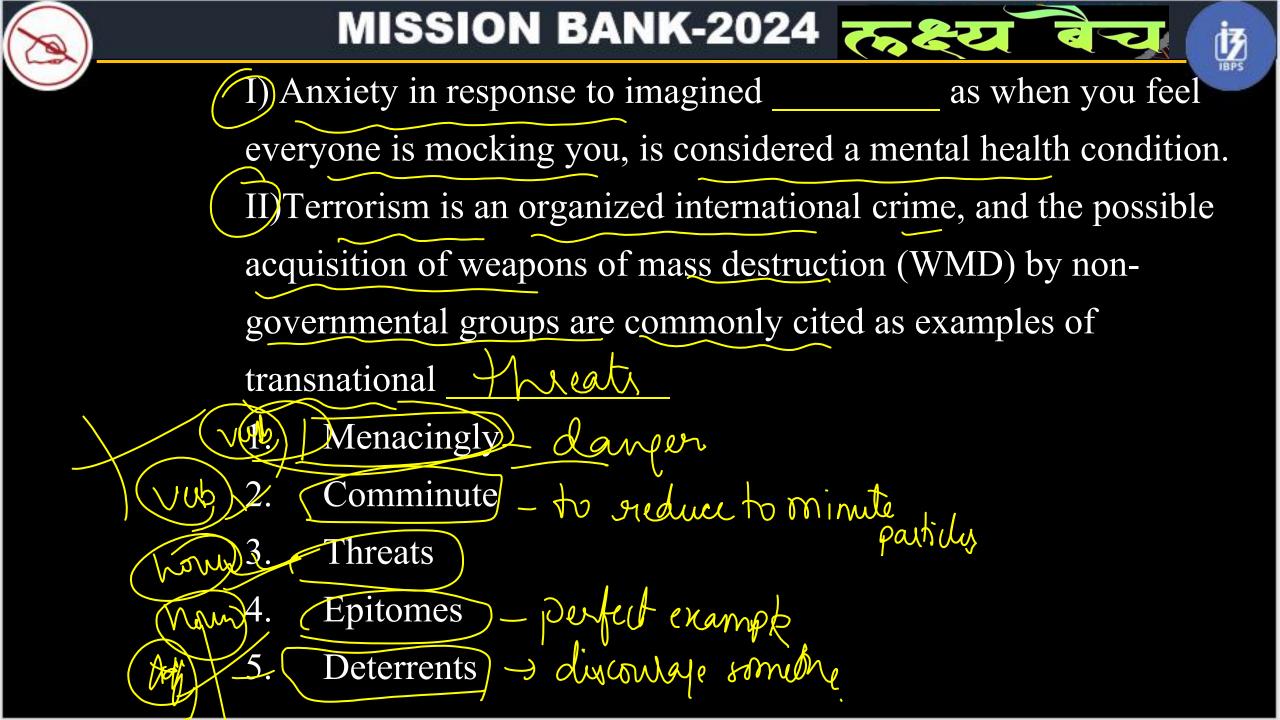

## FILERS

**LIVE 10:00 AM** 

MISSION BANK-2024

In each of the given questions, a sentence is given with a blank. Choose the most appropriate word to fill in the given blank to make the sentence correct and meaningful.