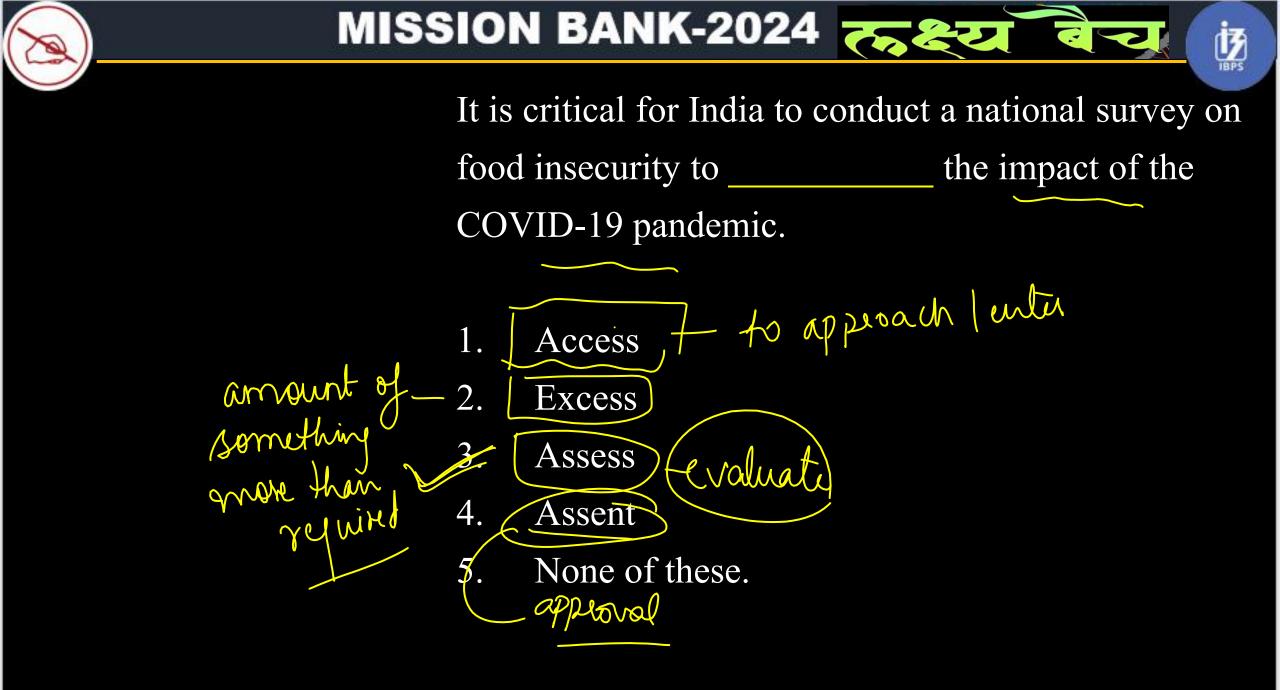

## FILERS

**LIVE 10:00 AM** 

MISSION BANK-2024

In each of the given questions, a sentence is given with a blank. Choose the most appropriate word to fill in the given blank to make the sentence correct and meaningful.