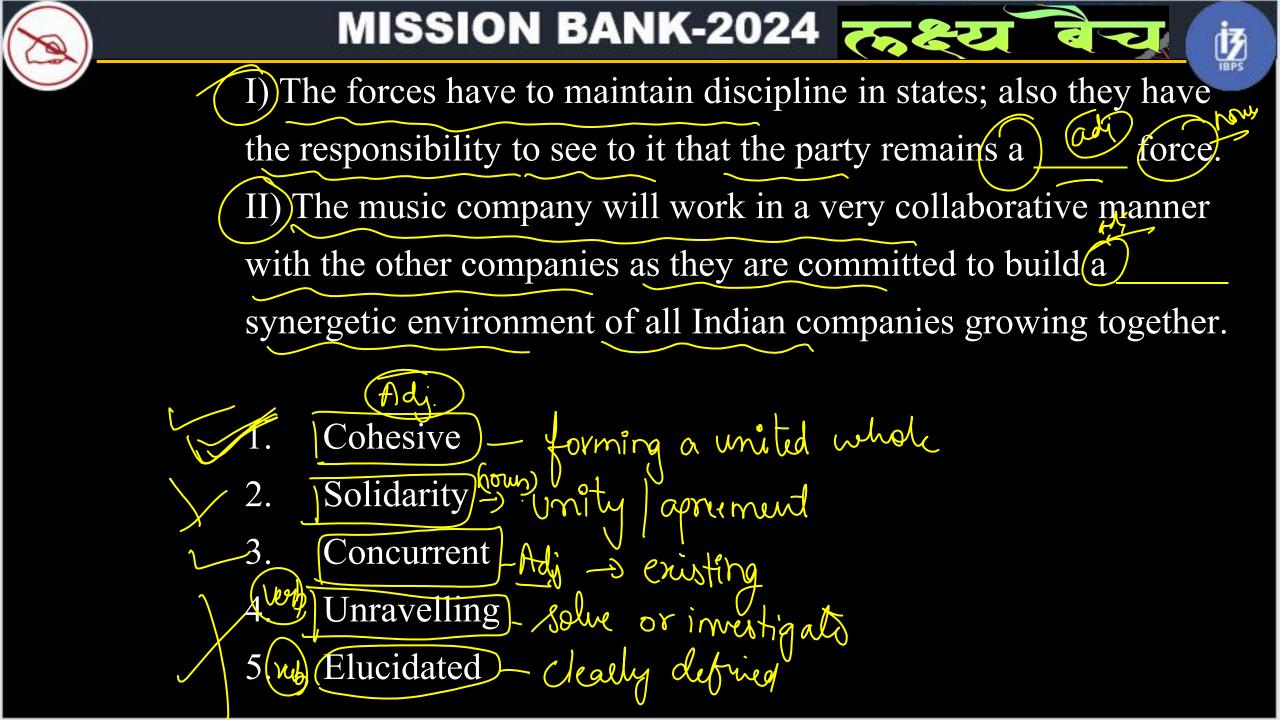

## FILERS

**LIVE 10:00 AM** 

MISSION BANK-2024

In each of the given questions, a sentence is given with a blank. Choose the most appropriate word to fill in the given blank to make the sentence correct and meaningful.