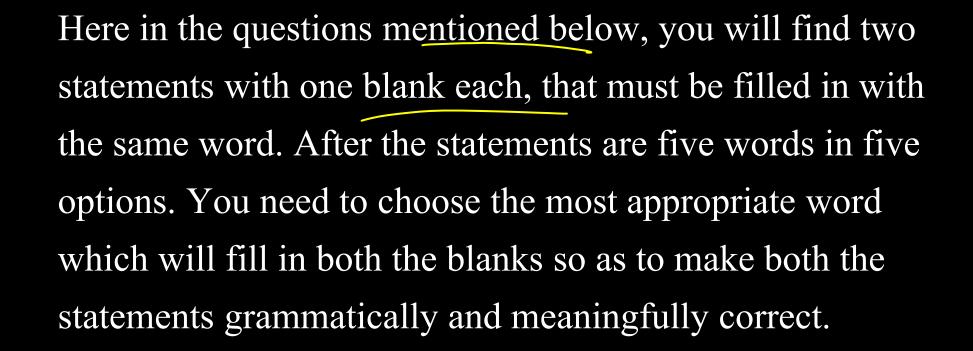

## FILERS

**LIVE 10:00 AM** 

MISSION BANK-2024

In each of the given questions, a sentence is given with a blank. Choose the most appropriate word to fill in the given blank to make the sentence correct and meaningful.