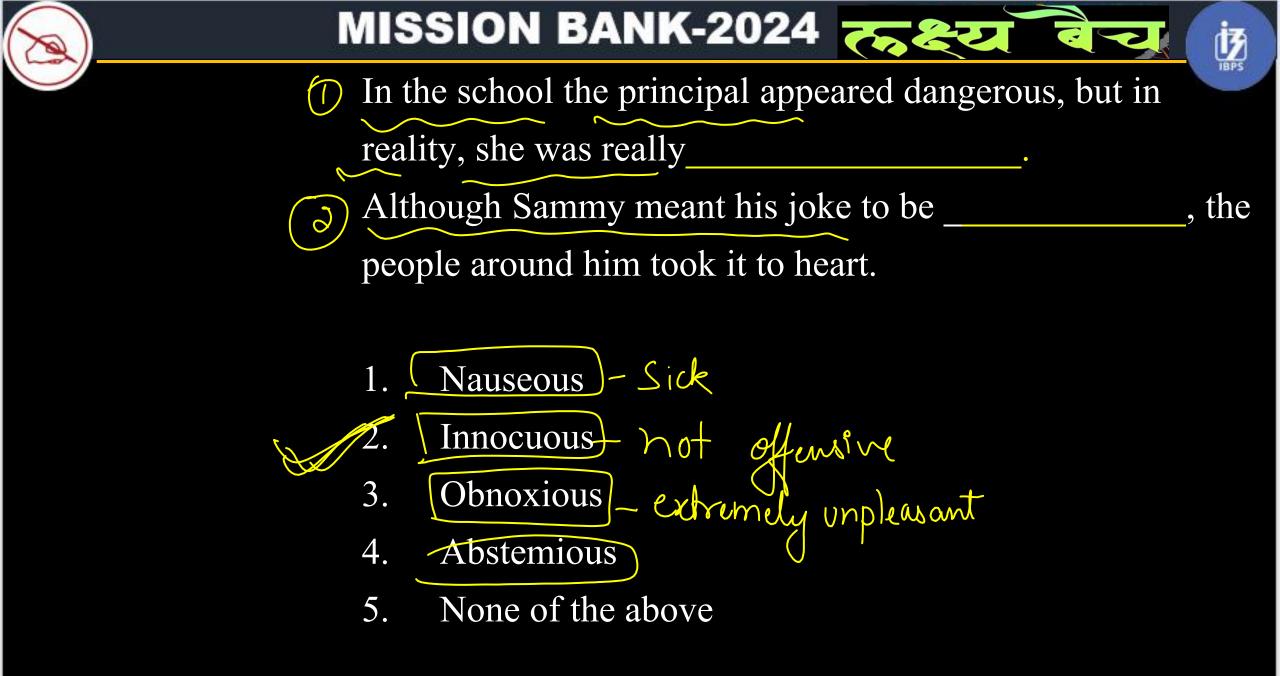

## FILERS

**LIVE 10:00 AM** 

MISSION BANK-2024

In each of the given questions, a sentence is given with a blank. Choose the most appropriate word to fill in the given blank to make the sentence correct and meaningful.