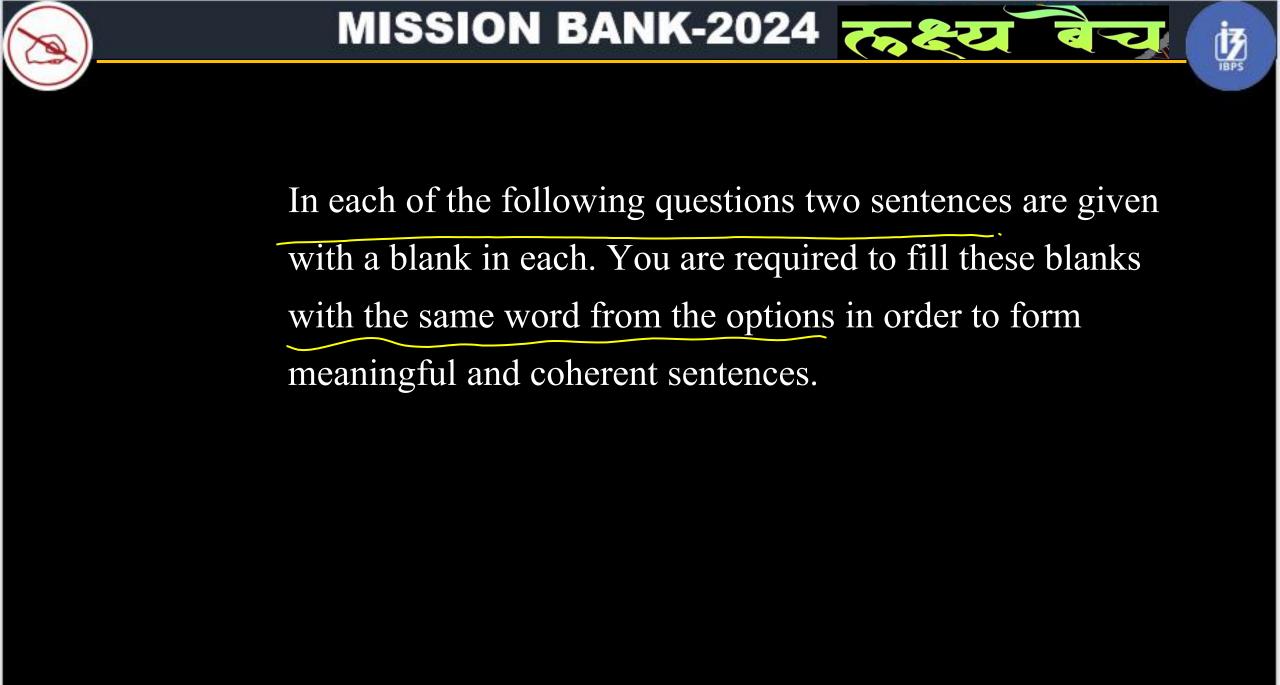

## FILERS

**LIVE 10:00 AM** 

MISSION BANK-2024

In each of the given questions, a sentence is given with a blank. Choose the most appropriate word to fill in the given blank to make the sentence correct and meaningful.