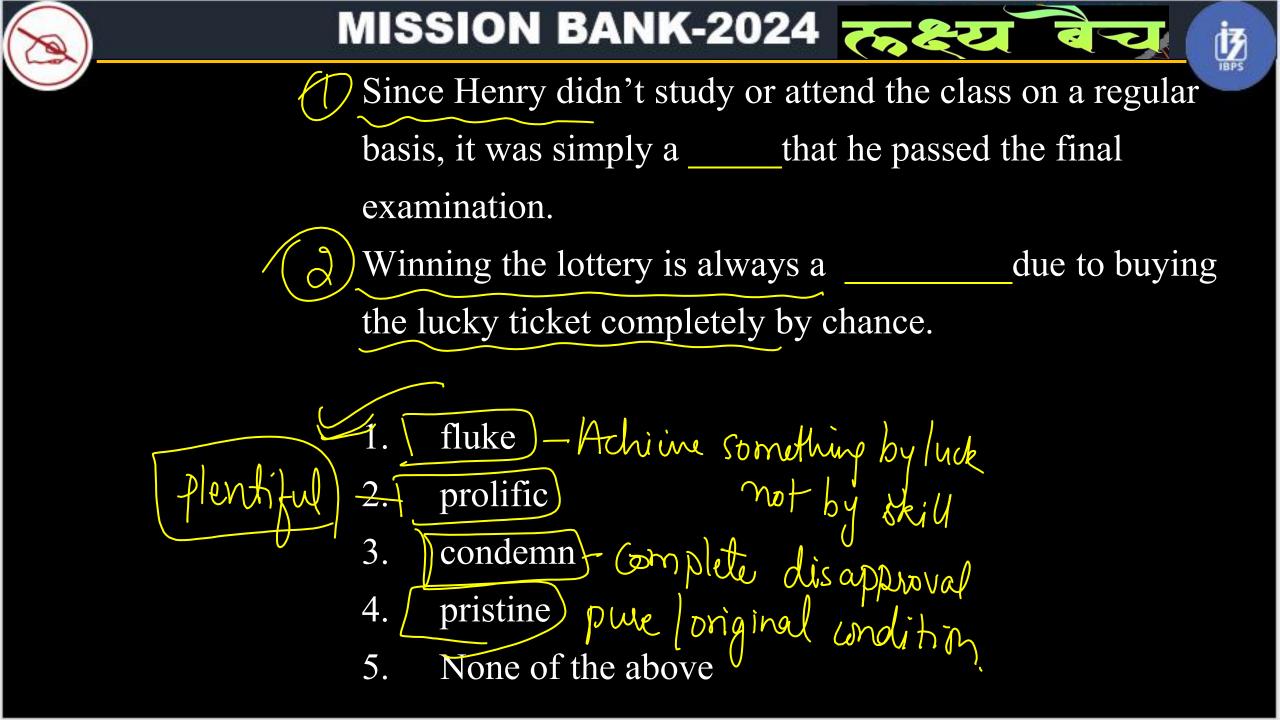

## FILERS

**LIVE 10:00 AM** 

MISSION BANK-2024

In each of the given questions, a sentence is given with a blank. Choose the most appropriate word to fill in the given blank to make the sentence correct and meaningful.