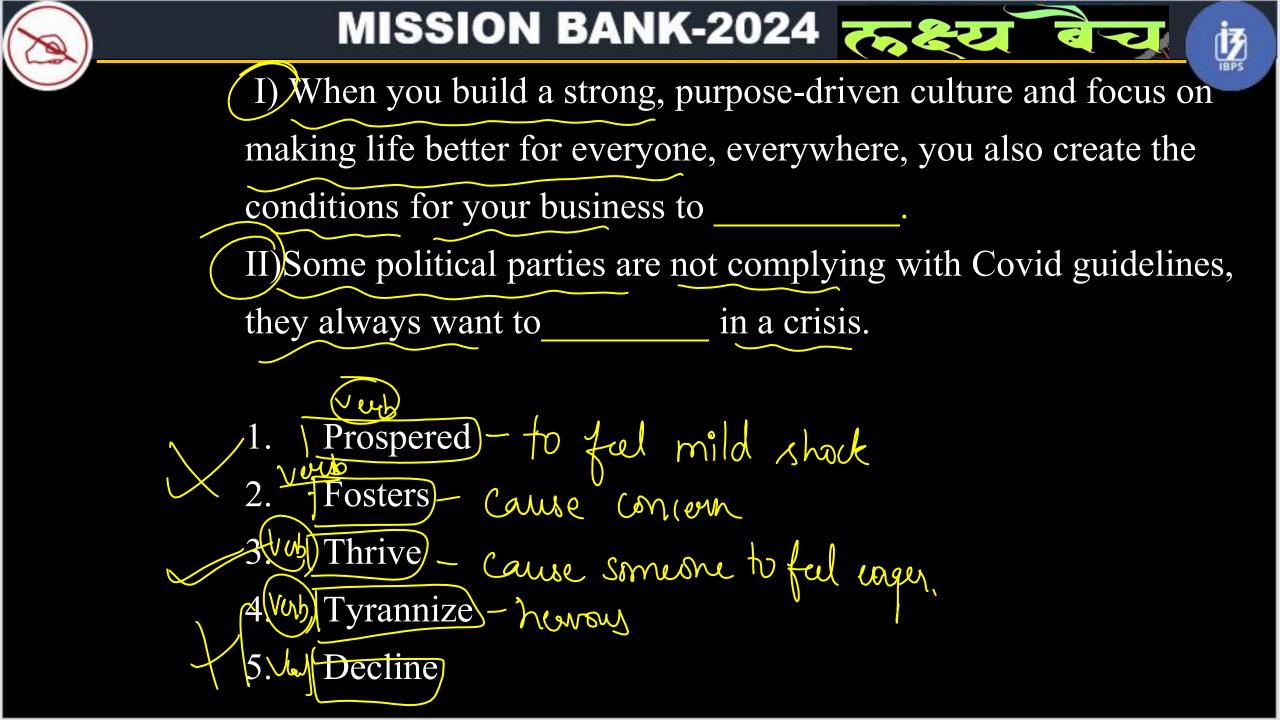

## FILERS

**LIVE 10:00 AM** 

MISSION BANK-2024

In each of the given questions, a sentence is given with a blank. Choose the most appropriate word to fill in the given blank to make the sentence correct and meaningful.