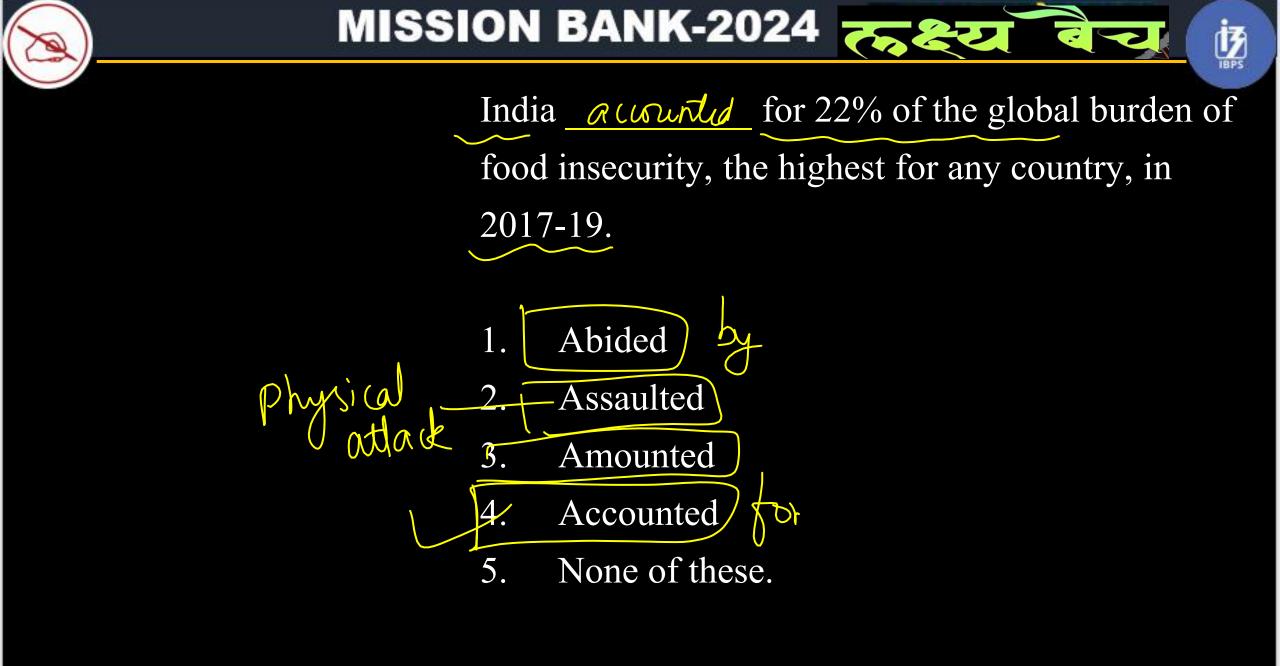

## FILERS

**LIVE 10:00 AM** 

MISSION BANK-2024

In each of the given questions, a sentence is given with a blank. Choose the most appropriate word to fill in the given blank to make the sentence correct and meaningful.