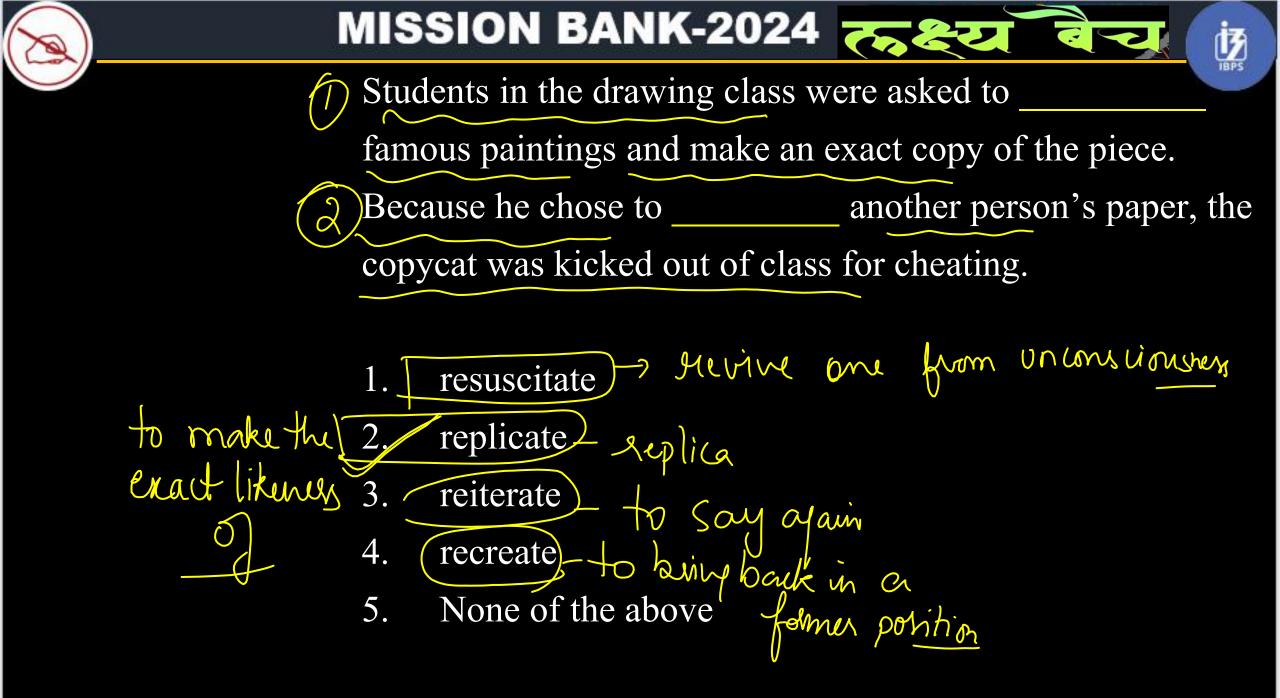

## FILERS

**LIVE 10:00 AM** 

MISSION BANK-2024

In each of the given questions, a sentence is given with a blank. Choose the most appropriate word to fill in the given blank to make the sentence correct and meaningful.