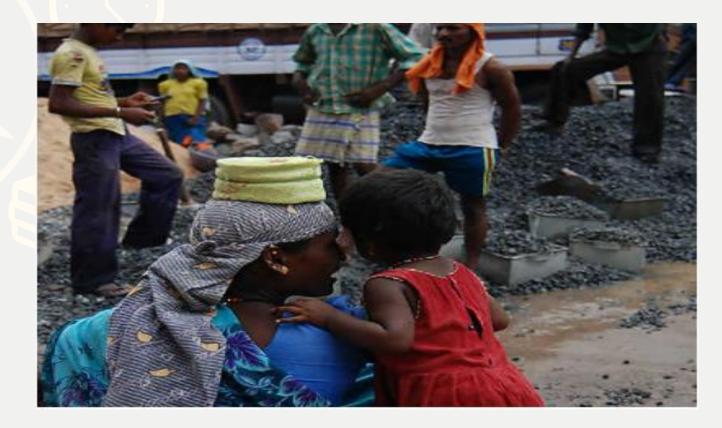

## Working women too, with a dream of good childcare

More than 95% of India's working women are informal workers, but they lack affordable services and maternity benefits

The theme for International Women's Day 2022 (March 8) is 'gender equality today for a sustainable tomorrow'. However, gender equality is still a far cry for India's female informal workforce. According to a 2018 study by the International Labour Organization (ILO), more than 95% of India's working women are informal workers who work in labour-intensive, low-paying, highly precarious jobs/conditions, and with no social protection. A World Organization bulletin says that "women's informal work is central to the feminisation of poverty". However, we know little about how informal work affects maternal, neonatal, and child health, with the lack of childcare solutions being a serious concern. India is ahead of many advanced nations in instituting maternal health benefits, and its statutory maternity leave is among the global top three.

However, these benefits are mostly enjoyed by formal sector women workers, constituting less than 5% of the women workforce. Another ILO study, in 2016, pointed out that a lack of access to quality childcare services forces women workers to leave the labour force, ceasing their earning, and exposing themselves to discriminatory employment practices, and to significant economic and health risks.

India has paid less attention to address concerns around childcare support for informal women workers. The lack of affordable and quality childcare services and maternity benefits increase the burden on informal women workers, aggravating gender and class inequalities. Presently, it is up to individuals and families to find a resolution to this tension of a worker-mother, putting women, girls, and children at a gross disadvantage. It is imperative that we consider affordable and quality childcare infrastructure as an employment-linked benefit and as a public good.