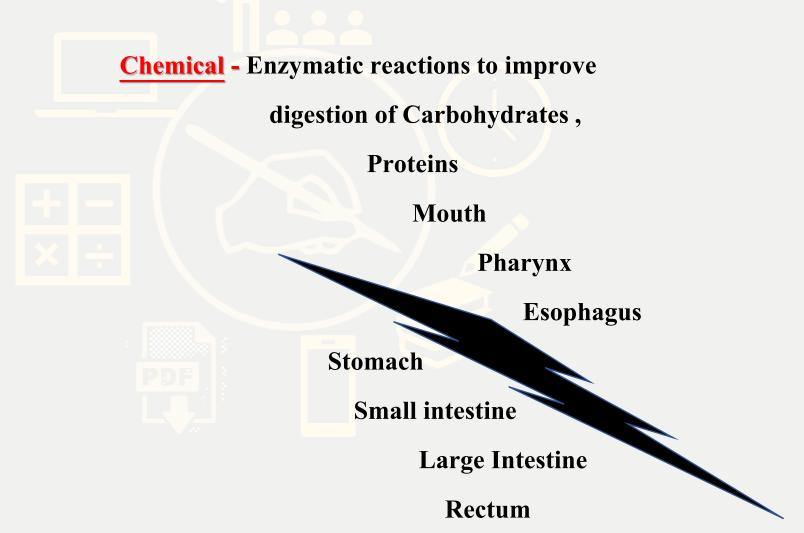

#### FOR MORE PRODUCTS VISIT www.mahendras.org

**Types** 

**Mechanical (physical)** - Chew, Tear, Grind, Mash, Mix