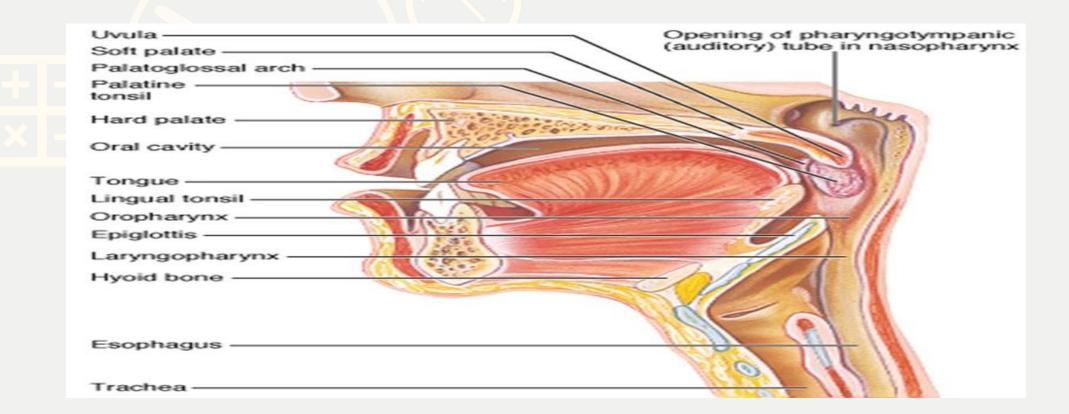

#### <u>Mouth</u>

- Teeth mechanically break down food into small pieces.
  Tongue mixes food with saliva (contains amylase, which helps break down
  - starch).

Epiglottis is a flap-like structure at the back of the throat that closes over the trachea preventing food from entering it. It is located in the Pharynx.

#### **Tongue mixes food with saliva :-**

(contains amylase, which helps break down starch). Epiglottis is a flap-like structure at the back of the throat that closes over the trachea preventing food from entering it.