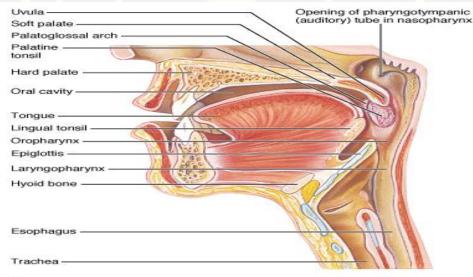

#### <u>Mouth</u>

- Teeth mechanically break down food into small pieces.
  Tongue mixes food with saliva (contains amylase, which helps break down
  - starch).

Epiglottis is a flap-like structure at the back of the throat that closes over the trachea preventing food from entering it. It is located in the Pharynx.

#### **Tongue mixes food with saliva :-**

(contains amylase, which helps break down starch). Epiglottis is a flap-like structure at the back of the throat that closes over the trachea preventing food from entering it.