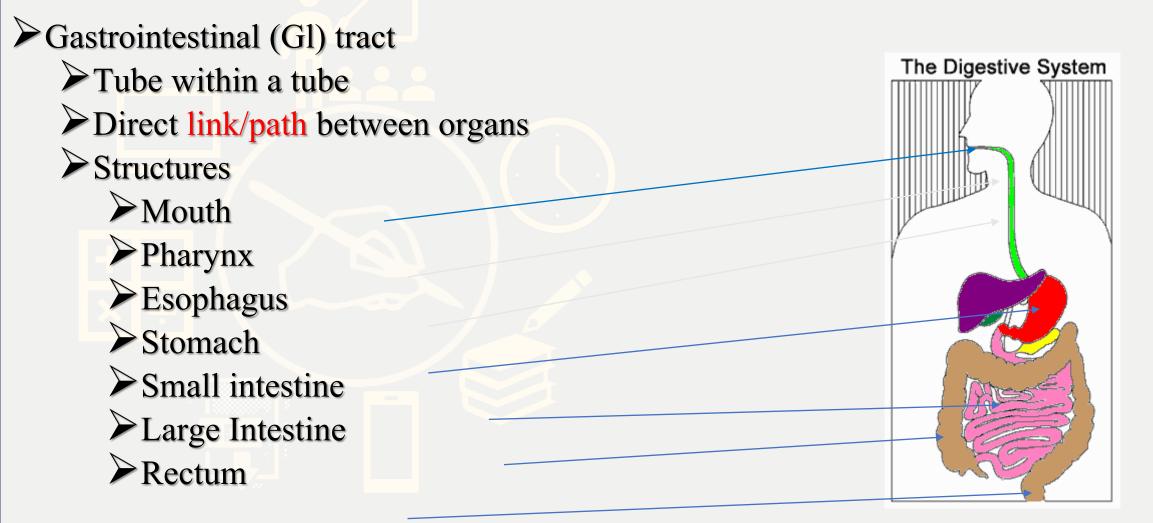

#### **Digestive System**

#### <u>Mouth</u>

- Teeth mechanically break down food into small pieces.
  Tongue mixes food with saliva (contains amylase, which helps break down
  - starch).

Epiglottis is a flap-like structure at the back of the throat that closes over the trachea preventing food from entering it. It is located in the Pharynx.

#### **Tongue mixes food with saliva :-**

(contains amylase, which helps break down starch). Epiglottis is a flap-like structure at the back of the throat that closes over the trachea preventing food from entering it.

**SECRETE MUCUS**, Moves food from the throat to the stomach using muscle movement called peristalsis. If acid from the stomach gets in The Digestive System n.

J-shaped muscular bag that store the food you eat, breaks it down into tiny pieces.
Mixes food with digestive juices that contain enzymes to break down proteins and lipids.
Acid in the stomach kills bacteria.

Food found in the stomach is called BOLUS.Food found in the Small Intestine CHIME.Food found in the Large Intestine CHYLE.

#### Small intestines:

**1-** Small intestines are roughly 7 meters long

<u>2-</u>Lining of intestine walls has finger-like projections called villi, to increase surface area.

3- The villi are covered in microvilli which further increases surface area for absorption.