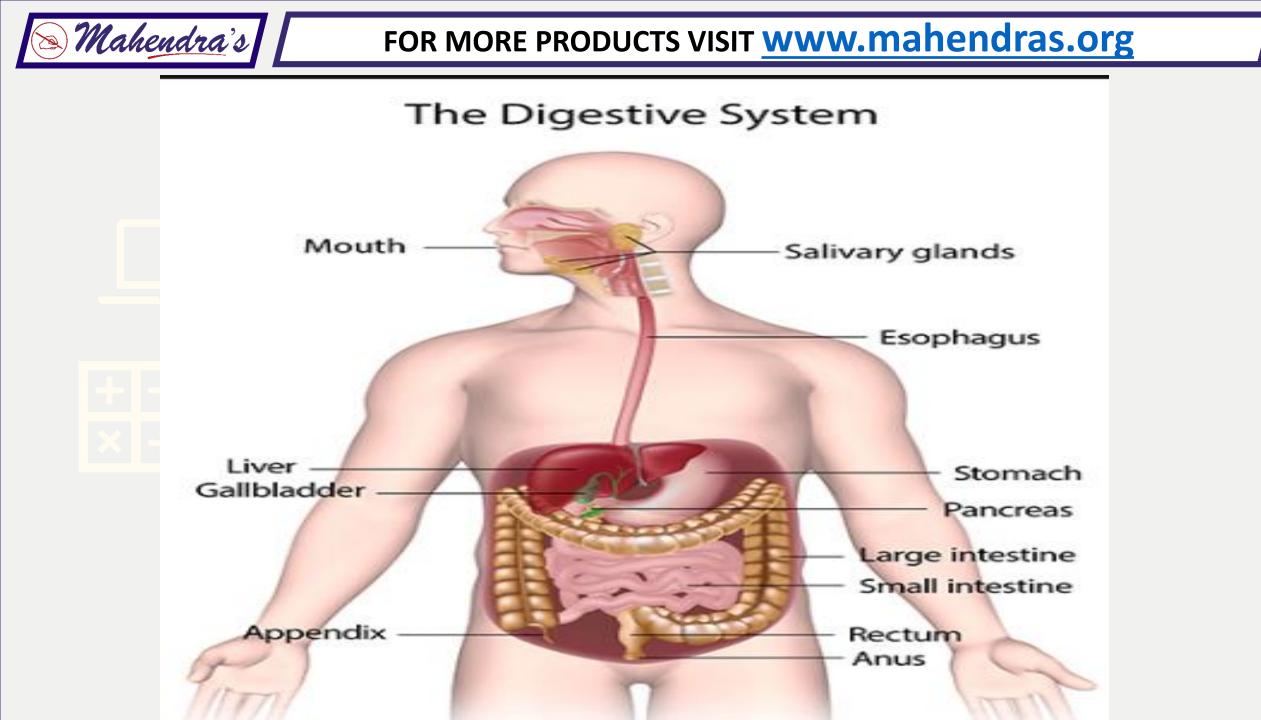

#### **Digestive System**

#### <u>Mouth</u>

- Teeth mechanically break down food into small pieces.
  Tongue mixes food with saliva (contains amylase, which helps break down
  - starch).

Epiglottis is a flap-like structure at the back of the throat that closes over the trachea preventing food from entering it. It is located in the Pharynx.

#### **Tongue mixes food with saliva :-**

(contains amylase, which helps break down starch). Epiglottis is a flap-like structure at the back of the throat that closes over the trachea preventing food from entering it.

**SECRETE MUCUS**, Moves food from the throat to the stomach using muscle movement called peristalsis. If acid from the stomach gets in The Digestive System n.

J-shaped muscular bag that store the food you eat, breaks it down into tiny pieces.
Mixes food with digestive juices that contain enzymes to break down proteins and lipids.
Acid in the stomach kills bacteria.

Food found in the stomach is called BOLUS.Food found in the Small Intestine CHIME.Food found in the Large Intestine CHYLE.

#### Small intestines:

**1-** Small intestines are roughly 7 meters long

<u>2-</u>Lining of intestine walls has finger-like projections called villi, to increase surface area.

3- The villi are covered in microvilli which further increases surface area for absorption.