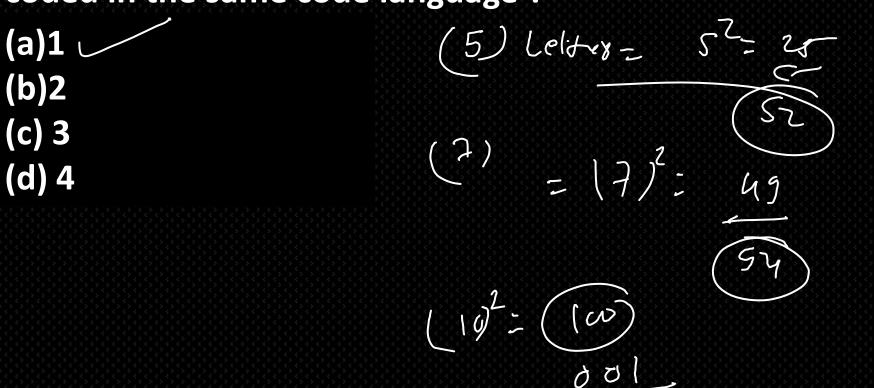

Q40.In a certain code language 'MORTA' is coded as '131518201' Then how will 'YORZA' be coded in the same code language

- (a)78
- (b)72
- (c) 312
- (d) CAN'T

Q41.In a certain code language 'SORTN' is coded as '48732' Then how will 'MORYE' be coded in the same code language