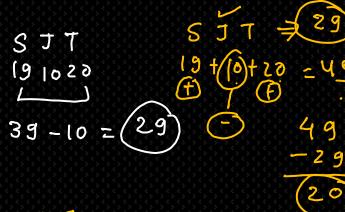

(a)18 (b)19 (c)20 (d)21

NRI  
14 18 9 = 
$$(5)$$
  
14 + 9 - 18 =  $(5)$   
23 - 18 =  $(5)$ 

Q36.In a certain code language 'JOT' is coded as '5' and 'SOX' is coded as '20'. Then how will 'RSD' be coded in the same code language