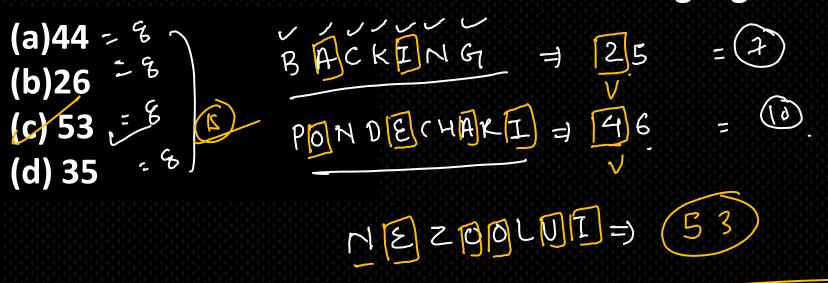

Q48.In a certain code language 'BACKING' is coded as and 'PONDECHARI' is coded as '46' Then how will 'NEZOOLUI' be coded in the same code language?

25

Q49.In a certain code language 'BENQ' is coded as '42' and 'SOLMACS' is coded as '36' Then how will 'NEZWAR' be coded in the same code language?