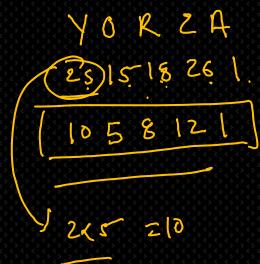

## Q38.In a certain code language 'GOD' is coded as '433' Then how will 'TAC' be coded in the same code language

Q39.In a certain code language 'MORTA' is coded as '1222' Then how will 'YORZA' be coded in the same code language

Q40.In a certain code language 'MORTA' is coded as '131518201' Then how will 'YORZA' be coded in the same code language

- (a)78
- (b)72
- (c) 312
- (d) CAN'T

Q41.In a certain code language 'SORTN' is coded as '48732' Then how will 'MORYE' be coded in the same code language