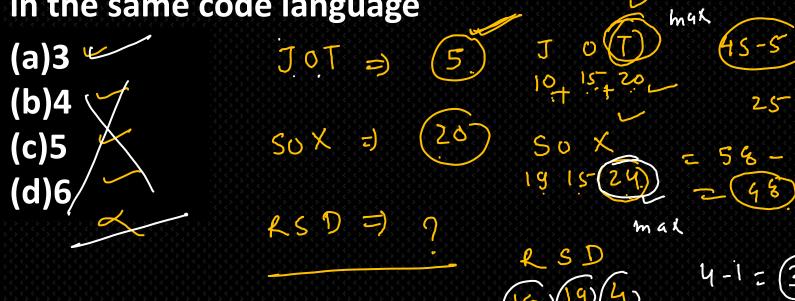

## Q38.In a certain code language 'GOD' is coded as '433' Then how will 'TAC' be coded in the same code language

Q39.In a certain code language 'MORTA' is coded as '1222' Then how will 'YORZA' be coded in the same code language

Q40.In a certain code language 'MORTA' is coded as '131518201' Then how will 'YORZA' be coded in the same code language

- (a)78
- (b)72
- (c) 312
- (d) CAN'T

Q41.In a certain code language 'SORTN' is coded as '48732' Then how will 'MORYE' be coded in the same code language