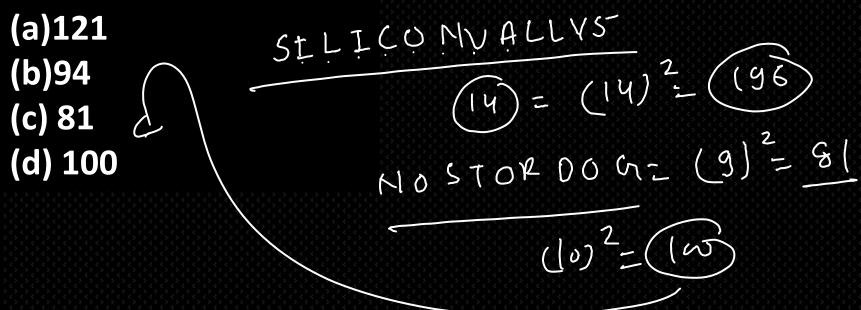

## Q44.In a certain code language 'NASMOQ' is coded as '3445' Then how will 'ZANTUR' be coded in the same code

language?
(a) 1458
(b) 4151
(c) 4158
(d) 4159

Q45.In a certain code language 'SILICONVALLYS' is coded as '196' and 'NOSTORDOG' is coded as '81' Then how will 'ZAMUNAPARI' be coded in the same code language?