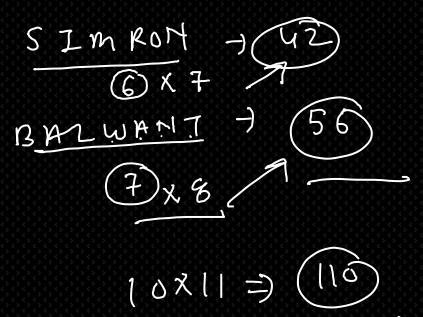

Q46.In a certain code language 'SIMRON' is coded as '42' and 'BALWANT' is coded as '56' Then how will 'YUJUVENDRA' be coded in the same code language?

- (a)110
- (b)121
- (c) 111
- (d) 90

Q47.In a certain code language 'PRICE' is coded as '52' and 'NEYMARS' is coded as '94' Then how will 'CONNECTION' be coded in the same code language ?