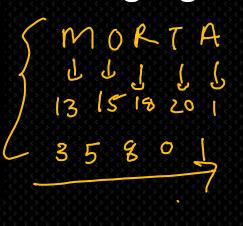

## Q38.In a certain code language 'GOD' is coded as '433' Then how will 'TAC' be coded in the same code language

Q39.In a certain code language 'MORTA' is coded as '1222' Then how will 'YORZA' be coded in the same code language

Q40.In a certain code language 'MORTA' is coded as '131518201' Then how will 'YORZA' be coded in the same code language

- (a)78
- (b)72
- (c) 312
- (d) CAN'T

Q41.In a certain code language 'SORTN' is coded as '48732' Then how will 'MORYE' be coded in the same code language