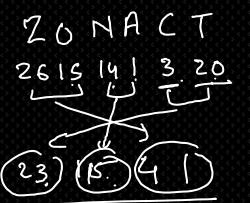

Q43.In a certain code language 'ZONACT' is coded as '2315#41' Then how will 'MISWAK' be coded in the same code language?

- (a)124222 (b)122242
- (c) 214212
- (d) 212422