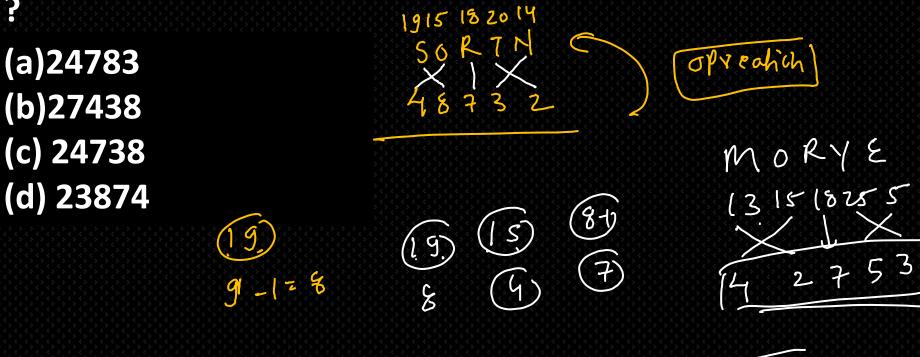

Q40.In a certain code language 'MORTA' is coded as '131518201' Then how will 'YORZA' be coded in the same code language

- (a)78
- (b)72
- (c) 312
- (d) CAN'T

Q41.In a certain code language 'SORTN' is coded as '48732' Then how will 'MORYE' be coded in the same code language