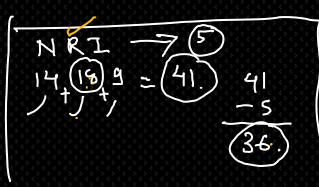

(a) 
$$42101 \stackrel{\checkmark}{\sim} \stackrel{5}{\sim} \stackrel{7}{\vee} \stackrel{$$

Q35.In a certain code language 'NRI' is coded as '5' and 'SJT' is coded as '29'. Then how will 'FAM' be coded in the same code language

(a)18 (b)19 (c)20 (d)21

NRI  
14 18 9 = 
$$(5)$$
  
14 + 9 - 18 =  $(5)$   
23 - 18 =  $(5)$ 

Q36.In a certain code language 'JOT' is coded as '5' and 'SOX' is coded as '20'. Then how will 'RSD' be coded in the same code language