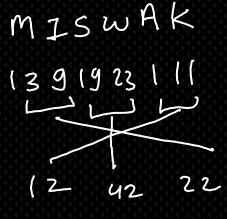

Q43.In a certain code language 'ZONACT' is coded as '2315#41' Then how will 'MISWAK' be coded in the same code language?

- (a)124222 (b)122242
- (c) 214212
- (d) 212422