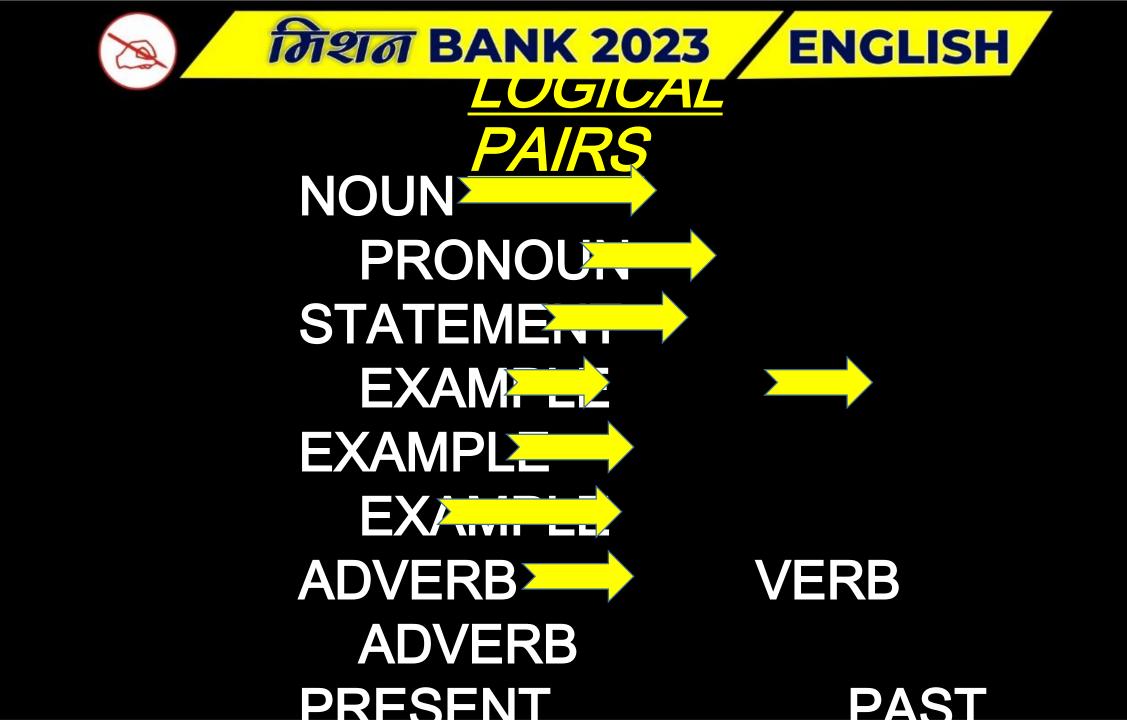

### Rearrangement of Sentences Tips & Tricks

1. Check the links: There is always something connecting either in the context or in the flow of the sentence. Usually, it is a particular theme and you can identify.

2. Nouns and pronouns reference: Nouns or subjects mentioned in a statement can be replaced by a pronoun in the next statement. Be always on the lookout for such pairs.

# 3. Subject matching: two statements based on the subject form a pair

Key words (indicators)

Thus However In fact Hence Moreover As well as Not only – but also Whereas Instead **Notwithstanding** As soon as In spite of despite