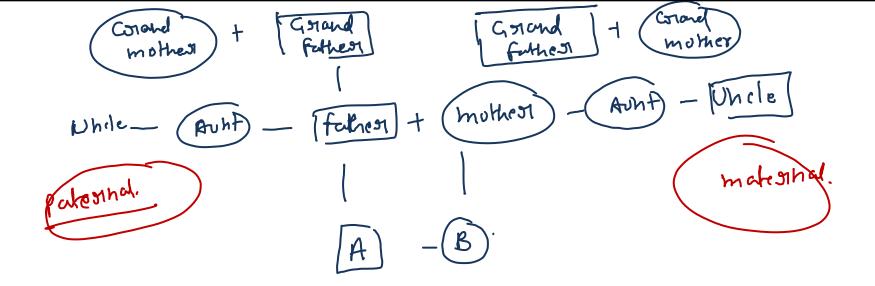

→ P+ Q, Husbund /wife  $(\widehat{S})$ m - (>) Brothen/sisten ~

## **PATERNAL SIDE**

Relations from Father's side are called "**Paternal**" relations, like-

1. Father's father  $\rightarrow$  Grandfather  $\overline{c_1c_1}$ 2. Father's mother  $\rightarrow$  Grandmother **GIG** 3. Father's brother  $\rightarrow$  Uncle 4. Father's sister  $\rightarrow$  Aunt 5. Children of uncle  $\rightarrow$  Cousin  $\rightarrow$ 6. Wife of uncle  $\rightarrow$  Aunt  $\rightarrow \frac{1}{2}$ 7.Children of aunt  $\rightarrow$  Cousin $\rightarrow$ 8. Husband of aunt  $\rightarrow$  Uncle  $\rightarrow$  2 m

## **MATERNAL SIDE**

- Relations from Mother's side are called "Maternal" relations, like-
- 1. Mother's father  $\rightarrow$  Maternal grandfather ताना 2.Mother's mother  $\rightarrow$  Maternal grandmother 3. Mother's brother, Maternal uncle HUH 4. Mother's sister  $\rightarrow$  Aunt 5. Children of maternal uncle  $\rightarrow$  Cousin  $\rightarrow$ ममी 6. Wife of maternal uncle  $\rightarrow$  Maternal aunt