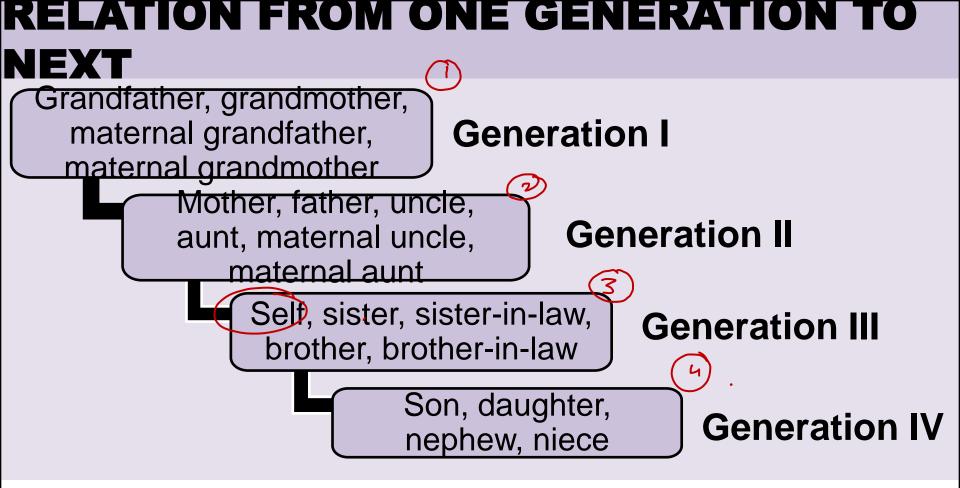

## **PATERNAL SIDE**

Relations from Father's side are called "**Paternal**" relations, like-

1. Father's father  $\rightarrow$  Grandfather  $\overline{c_1c_1}$ 2. Father's mother  $\rightarrow$  Grandmother **GIG** 3. Father's brother  $\rightarrow$  Uncle 4. Father's sister  $\rightarrow$  Aunt 5. Children of uncle  $\rightarrow$  Cousin  $\rightarrow$ 6. Wife of uncle  $\rightarrow$  Aunt  $\rightarrow \frac{1}{2}$ 7.Children of aunt  $\rightarrow$  Cousin $\rightarrow$ 8. Husband of aunt  $\rightarrow$  Uncle  $\rightarrow$  2 m

## **MATERNAL SIDE**

- Relations from Mother's side are called "Maternal" relations, like-
- 1. Mother's father  $\rightarrow$  Maternal grandfather ताना 2.Mother's mother  $\rightarrow$  Maternal grandmother 3. Mother's brother, Maternal uncle HUH 4. Mother's sister  $\rightarrow$  Aunt 5. Children of maternal uncle  $\rightarrow$  Cousin  $\rightarrow$ ममी 6. Wife of maternal uncle  $\rightarrow$  Maternal aunt

## **SOME OTHER RELATIONS**

| Daughter's husband          | Son-in-Law                            |
|-----------------------------|---------------------------------------|
| Son's wife                  | Daughter-in-Law                       |
| Husband's or Wife's sister  | Sister-in-Law                         |
| Sister's husband            | Brother-in-Law FAFIT                  |
| Brother's wife              | Sister-in-Law 21121                   |
| Husband's or Wife's brother | Brother-in-Law देपर / क्वाला          |
| Children of same parents    | Siblings                              |
| Husband's or Wife's father  | Father-in-Law ৰাৰ্হু                  |
| Husband's or Wife's mother  | Mother-in-Law व्यारन                  |
|                             | , , , , , , , , , , , , , , , , , , , |