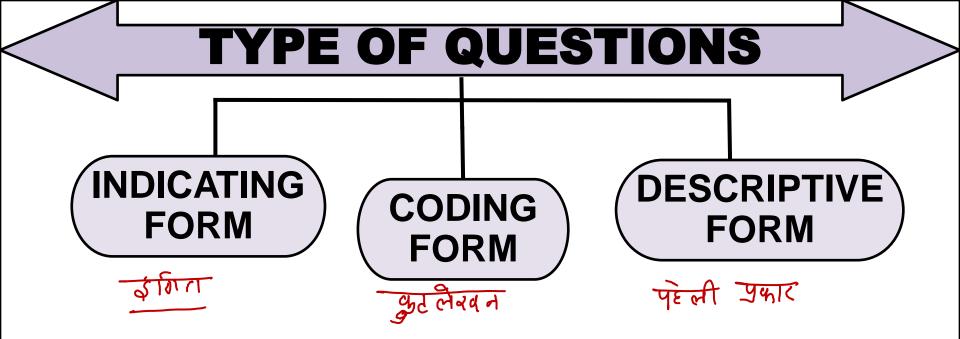

## **INDICATING FORM**

In this type of question, a person defines his or her relationship with the person he or she is indicating to, to a third person. The description is long drawn and complex and we need to uncomplicate it to get to the solution.