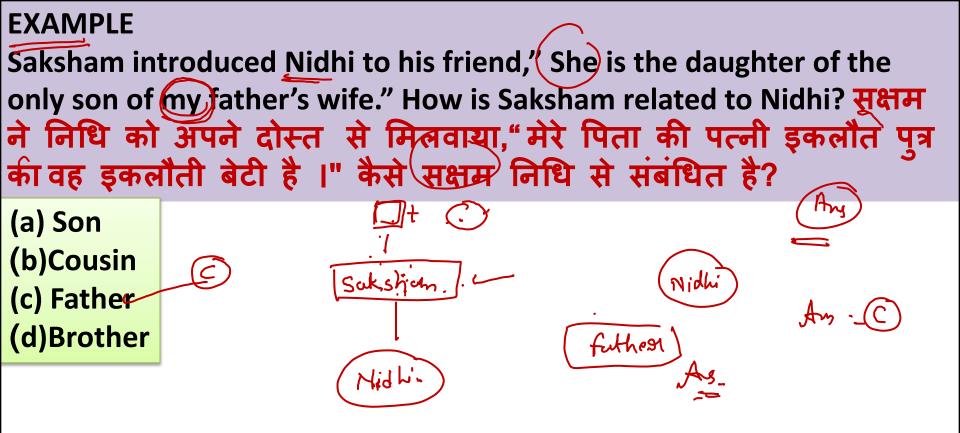

Q1 Introducing Rukmani, Vijay said, " She is the mother of the son of only brother of my wife." What is the relation of Rukmani's husband with Vijay? रुक्मिणी का परिचय करवाते हुए, विजय ने कहा, "वह मेरी पत्नी के एकमात्र भाई के बेटे की माँ है। रुक्मिणी के पति का विजय से क्या संबंध है ?

(a) Brother-in-law/ साला या बहनोई

- (c) Father-in-law/ ससुर
- (d) Son/ बेटा

vijay

 $Vijay \rightarrow fi$   $\overline{V_{ij}} + \bigcirc -\overline{\Box_{ij}} + f_{ij}$ 

Q2 Manju introduced Sushma to her shushing + 0 friend, "Her (Sushma's) father's only son's wife is my mother-in-law." How is Manju's husband related to Sushma?