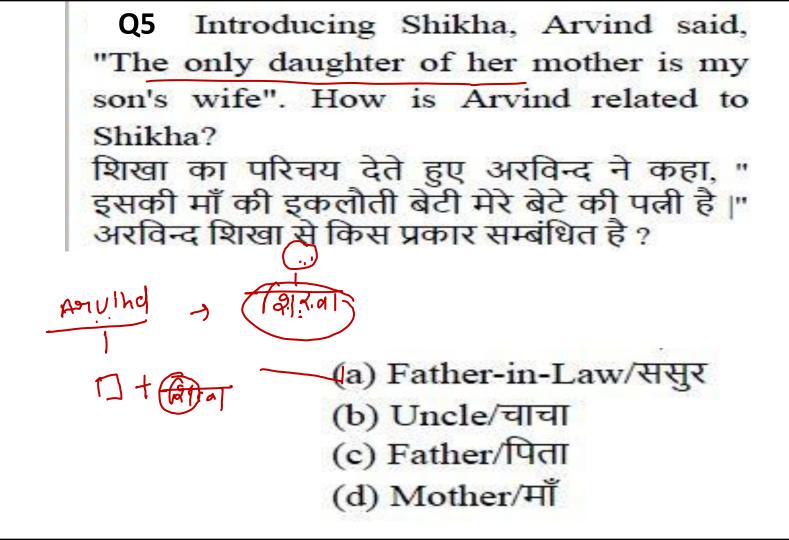

0 - FATT- 41 1 Partul []

Q6 Showing the picture of shikha, Parul said. "she is the grandmother of my father's only son". How is the Shikha related to Parul? पारुल ने शिखा की तस्वीर दिखाते हुए कहा, " यह मेरे पिता के इकलौते बेटे की दादी है " | शिखा पारुल से किस प्रकार संबंधित है ?

Ponul → (चिप्रि) (a) Grandmother/दादी मा (b) Sister/बहन (c) Daughter in law/बहुँ (d) Mother/माँ

Q7 Introducing a lady, Raman said, "She is the wife of my father's father-in-law." How is the lady related to Raman?