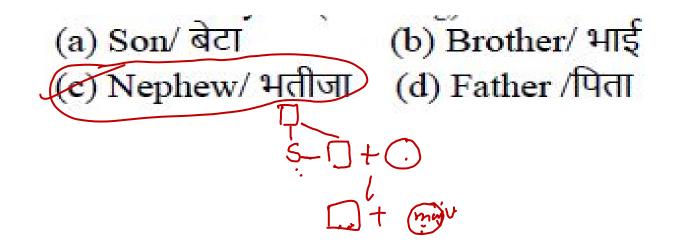

Q4 .Pointing to the photograph of Amit, Gagan Said, 'His sister's mother's husband my daughter's mother's husband's 15 father. How is Amit related to Gagan? / अमित की तस्वीर की तरफ इशारा करते हुए गगन ने कहा, "इसकी बहन की माँ के पति मेरी बेटी की माँ के पति के पिता है | " अमित नागन से किस प्रकार सम्बंधित है ? (a)Nephew/भतीजा (b)Maternal uncle/मामा (c)Father/पिता d)Brother/भइया