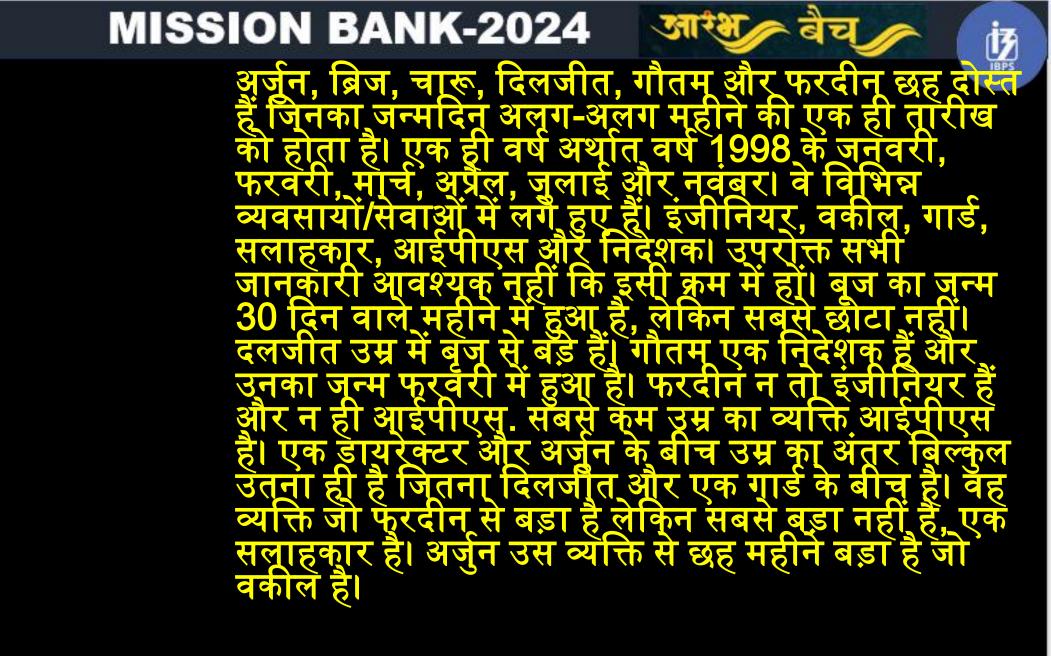

Four of the following five are alike in a certain way. Who among the following one does not belong to the group?

A. M B. The one who has Bulldog C. O D. The one who has Samoyed E. P

Arjun, Brij, Charu, Diljit, Gautam and Fardeen are six friends having their birthdays on same date of different month viz. January, February, March, April, July and November of same year i.e. year 1998. They are engaged in different professions/services viz. Engineer, Advocate, Guard, Consultant, IPS and Director. All the above information is not necessarily in the same order. Brij is born in the month having 30 days, but not the youngest. Diljit is older than Brij. Gautam is a Director and born in February. Fardeen is neither a Engineer nor a IPS. The youngest person is a IPS. The difference of age between an Director and Arjun is exactly the same as between Diljit and a Guard. The one who is older to Fardeen but not the oldest is a Consultant. Arjun is six months older to the one who is Advocate.

Brij is born in the month having 30 days, but not the youngest. Diljit is older than Brij. Gautam is a Director and born in February. Fardeen is neither a Engineer nor a IPS. The youngest person is a IPS. The difference of age between an Director and Arjun is exactly the same as between Diljit and a Guard. The one who is older to Fardeen but not the oldest is a Consultant. Arjun is six months older to the one who is Advocate.

Whose birthday is exactly between Gautam and Brij?

a. Fardeen
b. Charu
c. Diljit
d. Arjun
e. None of these

Brij is born in the month having 30 days, but not the youngest. Diljit is older than Brij. Gautam is a Director and born in February. Fardeen is neither a Engineer nor a IPS. The youngest person is a IPS. The difference of age between an Director and Arjun is exactly the same as between Diljit and a Guard. The one who is older to Fardeen but not the oldest is a Consultant. Arjun is six months older to the one who is Advocate.

Persons in which of the following pairs are born in the month having 31 days?

a. Arjun – Diljit
b. Charu – Fardeen
c. Brij – Diljit
d. Charu – Gautam
e. None of these

Brij is born in the month having 30 days, but not the youngest. Diljit is older than Brij. Gautam is a Director and born in February. Fardeen is neither a Engineer nor a IPS. The youngest person is a IPS. The difference of age between an Director and Arjun is exactly the same as between Diljit and a Guard. The one who is older to Fardeen but not the oldest is a Consultant. Arjun is six months older to the one who is Advocate.

Four of the following five are alike in a certain way and thus form a group. Which one of the following does not belong to that group?

a. Diljit – 31 – Guard
b. Brij – 31 – Consultant
c. Charu – 30 – Advocate
d. Gautam – 31 – Consultant

Which one of the following is an Engineer?

a. Diljit
b. Brij
c. Charu
d. Arjun
e. None of these

Brij is born in the month having 30 days, but not the youngest. Diljit is older than Brij. Gautam is a Director and born in February. Fardeen is neither a Engineer nor a IPS. The youngest person is a IPS. The difference of age between an Director and Arjun is exactly the same as between Diljit and a Guard. The one who is older to Fardeen but not the oldest is a Consultant. Arjun is six months older to the one who is Advocate.

Find the profession of Diljit?

a. Consultant
b. Advocate
c. Guard
d. Cannot be determined
e. None of these

Seven persons A, B, C, E, F, G and H are working in a company with different grade position such as CEO, MD, GM, DGM, Senior Manager, Assistant Manager and Clerk. Their positions are given in descending order, such as CEO as the highest position and Clerk as the lowest position. Consecutive alphabetical name of the persons doesn't hold a consecutive grade position. Three persons are hold a position between H and E. Number of persons hold a position higher than G is twice as that of number of people hold a position higher than A. As many persons ranking higher than E is same as that of lower than G. C's grade position is immediately higher than F<sup>\*</sup>s grade position. The grade position of B is higher than G. सात व्यक्ति A, B, C, E, F, G और H एक क़ंपनी में सीईओ्र, एमडी, जीएम, इजिएिम, वरिष्ठ प्रबंधक, सुहायक् प्रबंधक और क्लके जैसे विभिन्नि ग्रेड पूर्वी पर काम कर रहे है। उनके पूद अव्रोही क्रम में दिए गए हैं, ज़ैसे सीईओ सबसे ऊंचा पद और क्लर्क सब्से निचला पदा व्यक्तियों का क्रमागत वर्णानुक्रमिक नाम क्रमागत ग्रेड स्थिति नहीं रखता है। H और E के बीचे में तीन व्यक्ति हैं। सी की ग्रेड स्थिति एफ की ग्रेड स्थिति से तुरंत ऊंची है। B का ग्रेड स्थान G से ऊँचा है।