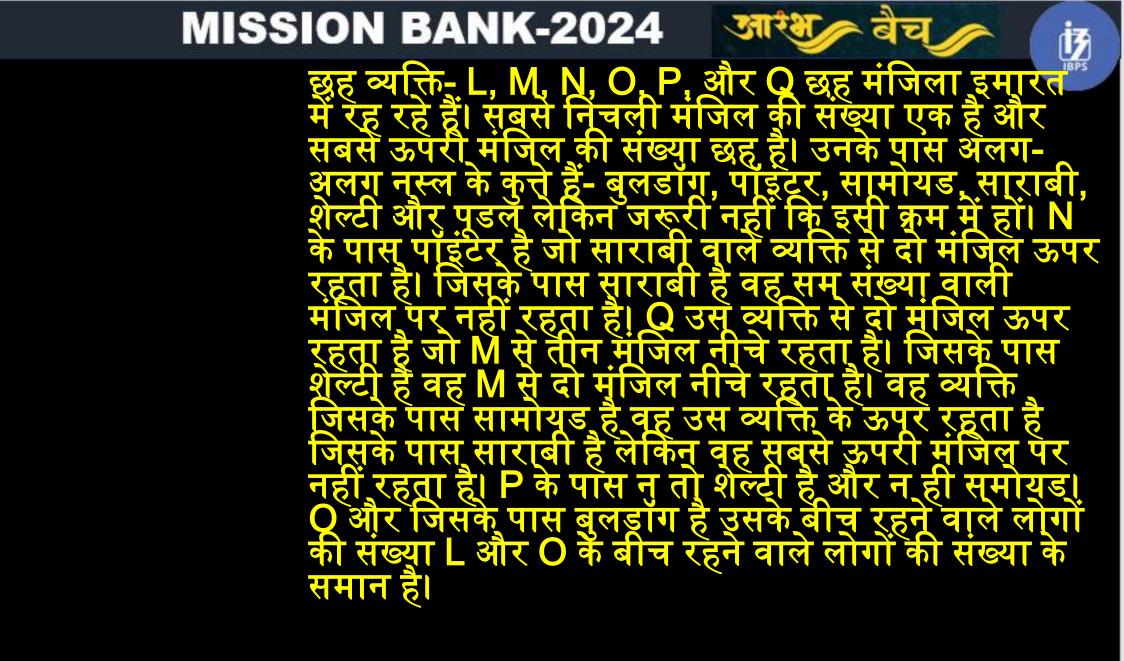

LIVE 12:00 PM ())

Six persons- L, M, N, O, P, and Q are living in the six story building. The lowermost floor is numbered as one and the topmost floor is numbered as six. They are having different breeds of dogs- Bulldog, Pointer, Samoyed, Sarabi, Sheltie, and Poodle but not necessarily in the same order. N has Pointer who lives two floors above the one who has Sarabi. The one who has Sarabi does not live on an even number floor. Q lives two floors above the one who lives three floors below M. The one who has Sheltie is living two floors below M. L lives adjacent floor of N. Neither M nor Q has Samoyed. The one who has Samoyed is living above the one who has Sarabi but not lives on the topmost floor. P has neither Sheltie nor Samoyed. The number of people who live between O and the one who has Bulldog is the same as between L and O.