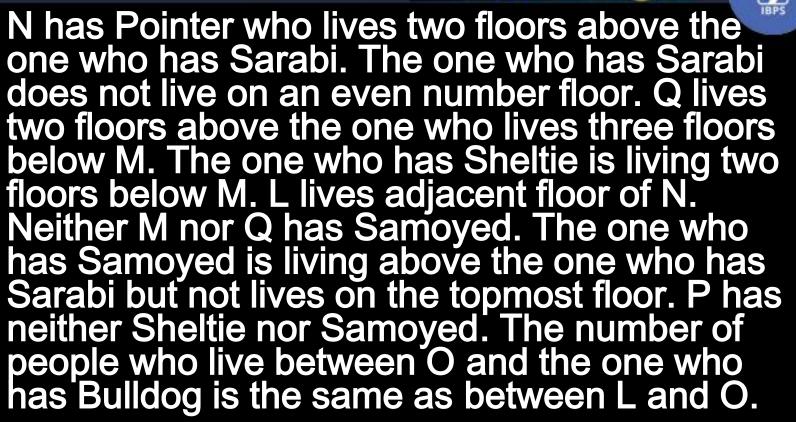

LIVE 12:00 PM ())

Six persons- L, M, N, O, P, and Q are living in the six story building. The lowermost floor is numbered as one and the topmost floor is numbered as six. They are having different breeds of dogs- Bulldog, Pointer, Samoyed, Sarabi, Sheltie, and Poodle but not necessarily in the same order. N has Pointer who lives two floors above the one who has Sarabi. The one who has Sarabi does not live on an even number floor. Q lives two floors above the one who lives three floors below M. The one who has Sheltie is living two floors below M. L lives adjacent floor of N. Neither M nor Q has Samoyed. The one who has Samoyed is living above the one who has Sarabi but not lives on the topmost floor. P has neither Sheltie nor Samoyed. The number of people who live between O and the one who has Bulldog is the same as between L and O.