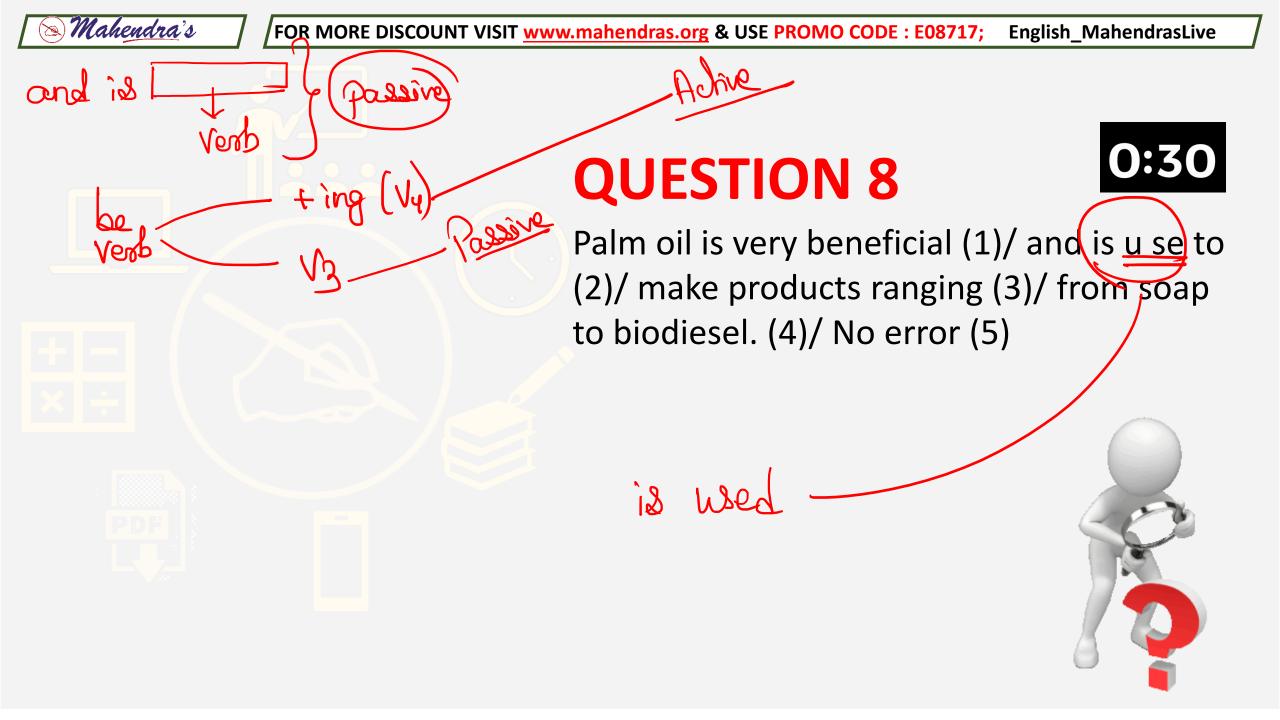

CODE: E08717; English\_MahendrasLive

In time indicates a Situation where the action is executed within the given time.

indicatos a Situation where the action is executed exactly at the given

Debasish

0:30

## **QUESTION 3**

Road developers unable (1)/ to complete their projects (2)/ on time will not be (3)/ awarded new ones. (4)/ No error (5)



Parallel (metrohon

0:30

**QUESTION 4** 

We have taken on (1)/ the responsibility of (2)/ arranging the required training (3)/ and super - vise the new staff (4)/ No er -

Supervising

ror (5)

Same Similar

The government has signed (1)/ a memorandum of understanding with (2)/ the com pany to set up (3)/ a plant in the state. (4)/ No error (5)

# 0:30

Owing the new policy (1)/ we feel that the targets (2)/ set for this year (3)/ may









There are only (1)/ a few(company (2)/ which can handle (3)/ projects of this m agnitu de. (4)/ No error (5)



Follow Dobasesh

0:30

# **QUESTION 10**

The data shows that (1)/ the unemployment rate has (2)/ raised to 6.1 per cent (3)/ the highest in five/years. (4)/ No error (5)

deula (P) John (S)



Those Kerner

lahendra's

Directions (Q11-15): In the given question, a part of the sentence is printed in bold. Below the sentence alternative to the bold parts are given at (A), (B), (C) and (D) which may help improve the sentence. Choose the correct alternative. In case the given sentence is correct your answer is (E) i.e. No correction required.





While welcoming all the moves to addresses India's core concerns on terror, New Delhi must ensure it doesn't get ensnared in the equa