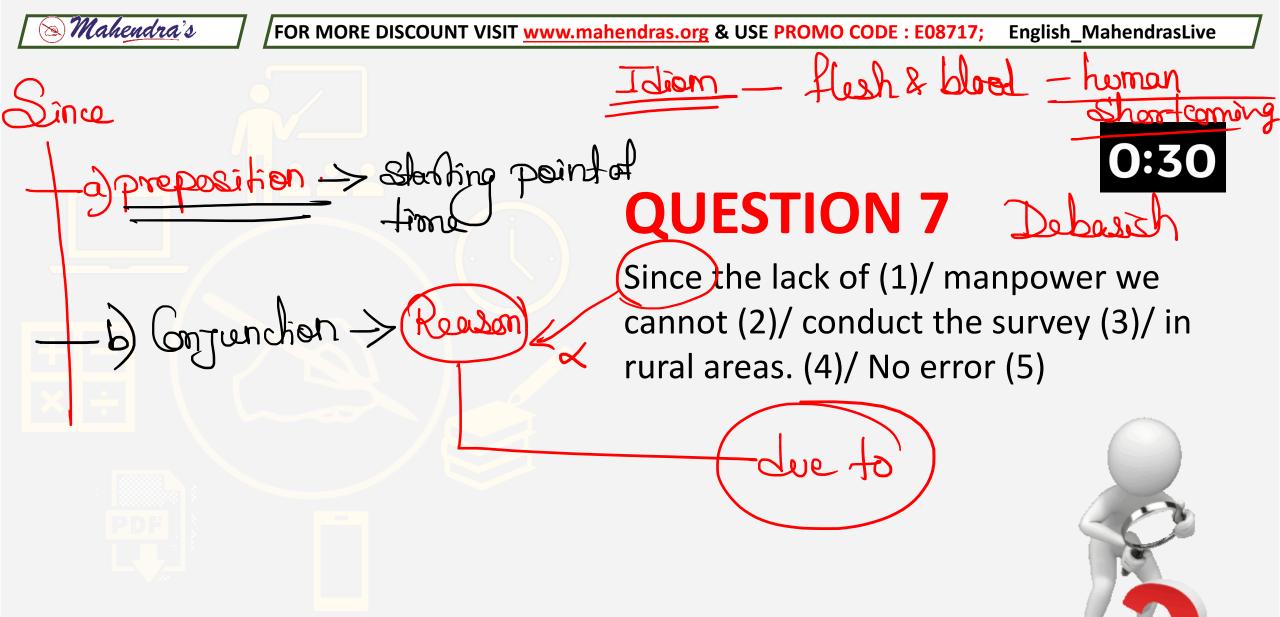

In time indicates a Situation where the action is executed within the given time.

indicatos a Situation where the action is executed exactly at the given

Debasish

0:30