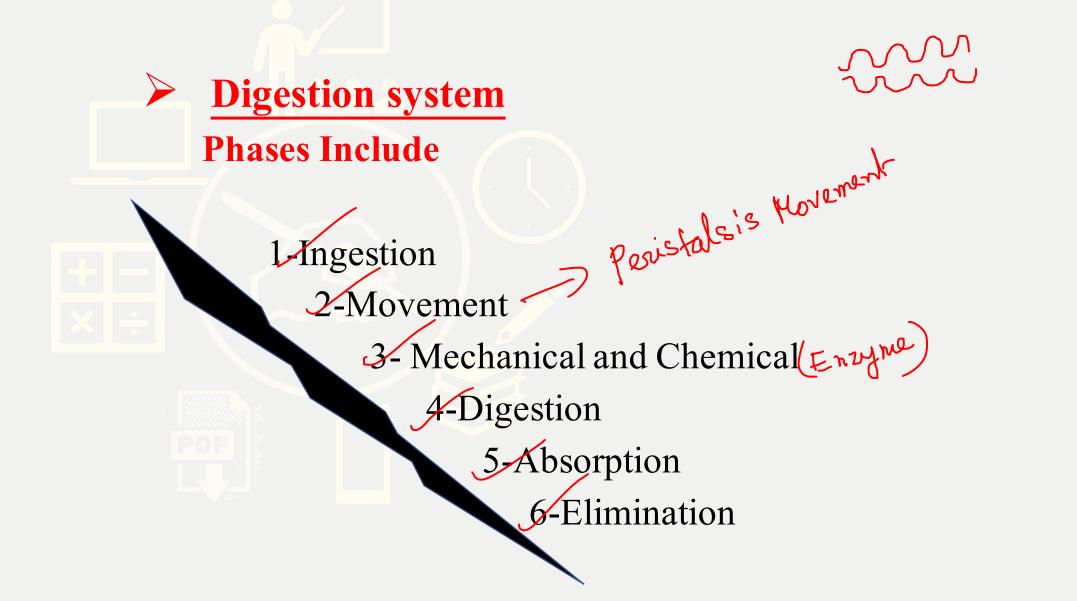

# DIGESTIVE SYSTEM PART-1



Mahendra's FOR MORE PRODUCTS VISIT www.mahendras.org 1. Carbolybrate x 2. Protein x Digestim Absorption MIEN JA ENZYME ( Escarto) wfer 5 bre DIGESTIVE SYSTEM Simple Monosaccharide / Simple Sugar Culucose Carbohydrate esn Nprotein ZAmino Acid Peptides Fatty Acid/ Crycerol







#### FOR MORE PRODUCTS VISIT www.mahendras.org





### FOR MORE PRODUCTS VISIT www.mahendras.org

Гуреs

**Mechanical (physical)** - Chew, Tear, Grind, Mash, Mix





## **Digestive System**



# WBCS BATCH 2022

# WBCS OFFLINE BATCH STARTS FORM 26<sup>TH</sup> FEBRUARY TIMING - 1:30-5:30PM BOOK YOUR SEAT NOW 9230141497/8017652045/6386903177/6291322109



#### FOR MORE PRODUCTS VISIT www.mahendras.org