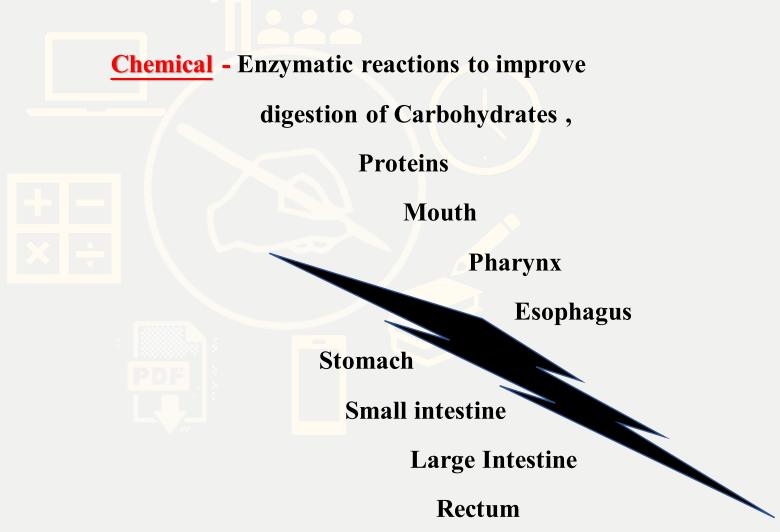

### FOR MORE PRODUCTS VISIT www.mahendras.org

Гуреs

**Mechanical (physical)** - Chew, Tear, Grind, Mash, Mix