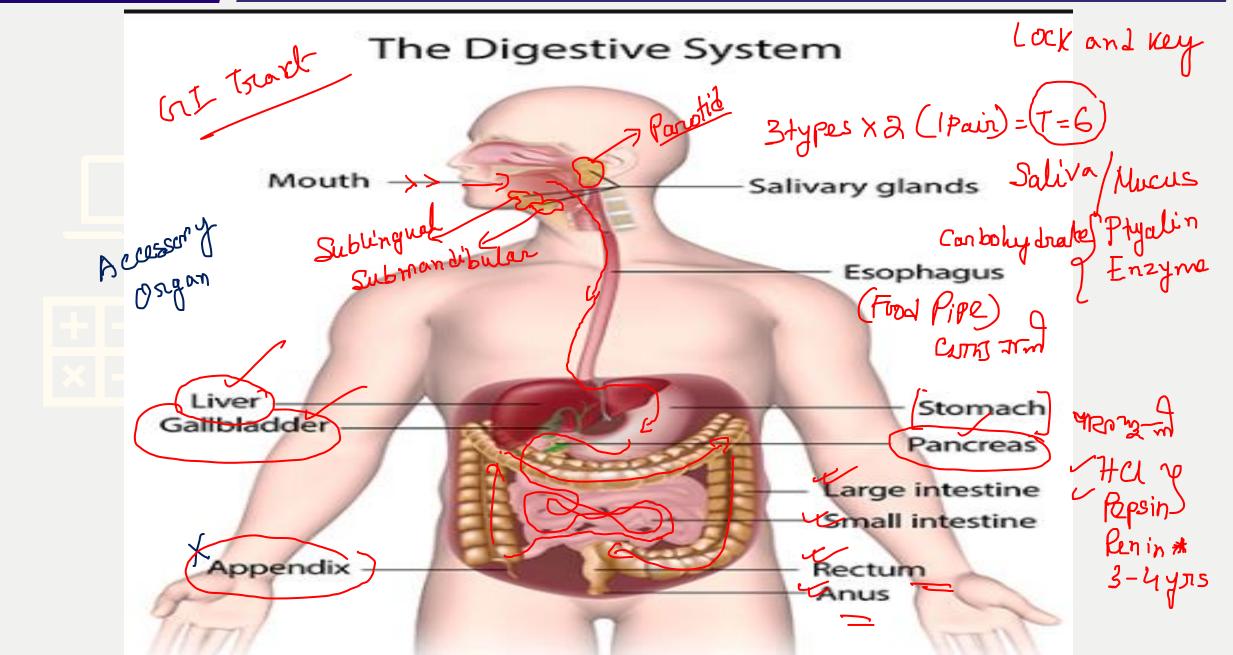

# DIGESTIVE SYSTEM PART-1



Mahendra's FOR MORE PRODUCTS VISIT www.mahendras.org 1. Carbolybrate x 2. Protein x Digestim Absorption MIEN JA ENZYME ( Escarto) wfer 5 bre DIGESTIVE SYSTEM Simple Monosaccharide / Simple Sugar Culucose Carbohydrate esn Nprotein ZAmino Acid Peptides Fatty Acid/ Crycerol







#### FOR MORE PRODUCTS VISIT www.mahendras.org





### FOR MORE PRODUCTS VISIT www.mahendras.org

Гуреs

**Mechanical (physical)** - Chew, Tear, Grind, Mash, Mix





## **Digestive System**



# WBCS BATCH 2022

# WBCS OFFLINE BATCH STARTS FORM 26<sup>TH</sup> FEBRUARY TIMING - 1:30-5:30PM BOOK YOUR SEAT NOW 9230141497/8017652045/6386903177/6291322109



#### FOR MORE PRODUCTS VISIT www.mahendras.org