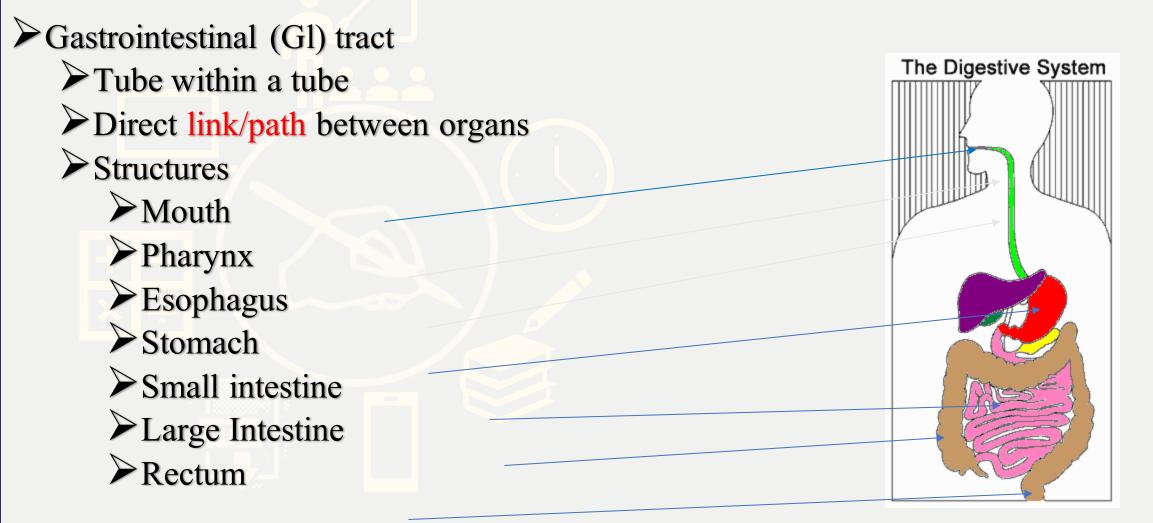

# DIGESTIVE SYSTEM PART-1



Mahendra's FOR MORE PRODUCTS VISIT www.mahendras.org 1. Carbolybrate x 2. Protein x Digestim Absorption MIEN JA ENZYME ( Escarto) wfer 5 bre DIGESTIVE SYSTEM Simple Monosaccharide / Simple Sugar Culucose Carbohydrate esn Nprotein ZAmino Acid Peptides Fatty Acid/ Crycerol







#### FOR MORE PRODUCTS VISIT www.mahendras.org





### FOR MORE PRODUCTS VISIT www.mahendras.org

Гуреs

**Mechanical (physical)** - Chew, Tear, Grind, Mash, Mix





## **Digestive System**



# WBCS BATCH 2022

# WBCS OFFLINE BATCH STARTS FORM 26<sup>TH</sup> FEBRUARY TIMING - 1:30-5:30PM BOOK YOUR SEAT NOW 9230141497/8017652045/6386903177/6291322109



#### FOR MORE PRODUCTS VISIT www.mahendras.org