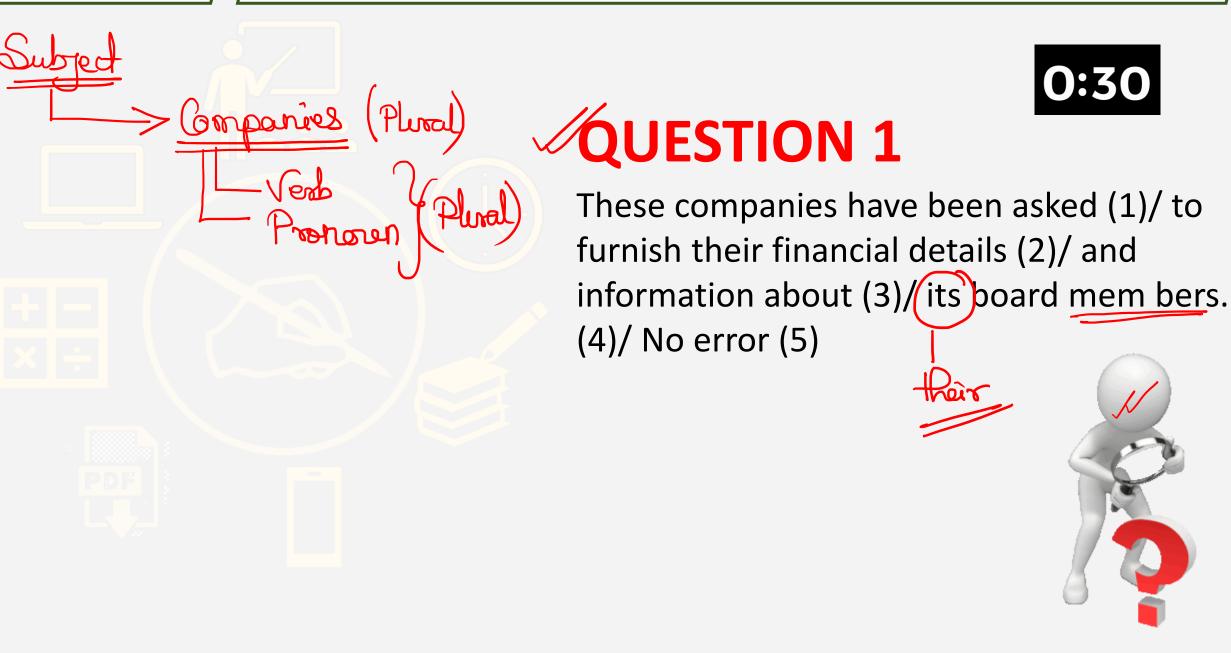

# **QUESTION 2**

" redrasses

The scheme which will be launched (1)/ during the next two years (2)/require an additional investment (3)/ of one hundred crores. (4)/ No error (5).

0:30

FOR MORE DISCOUNT VISIT <u>www.mahendras.org</u> & USE PROMO CODE : E08717; English\_MahendrasLive