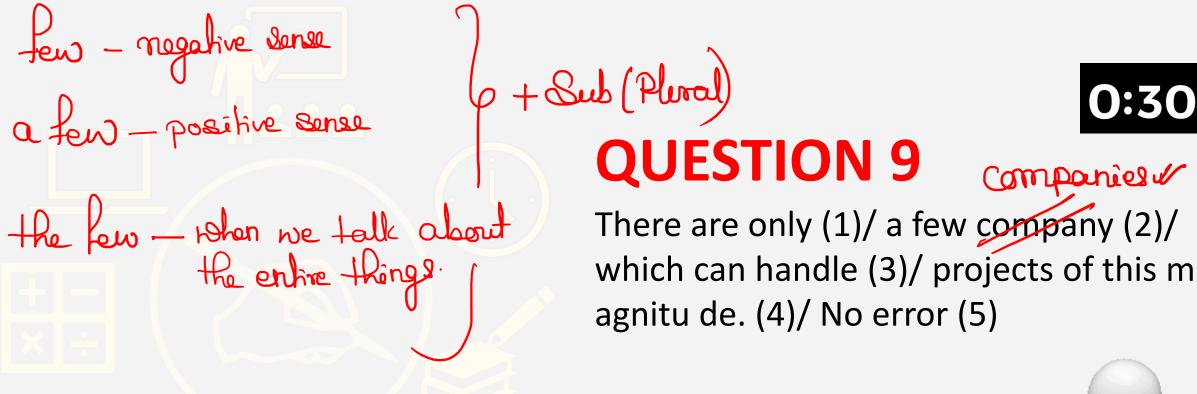

# QUESTION 10 Collect

The data shows that (1)/ the unemployment rate has (2)/ raised to 6.1 per cent (3)/ the highest in five years. (4)/ No error (5)

**Directions (Q11-15): In the given question, a part** of the sentence is printed in bold. Below the sentence. Choose the correct alternative. In case the given sentence is correct your answer is (E) i.e. No correction required.