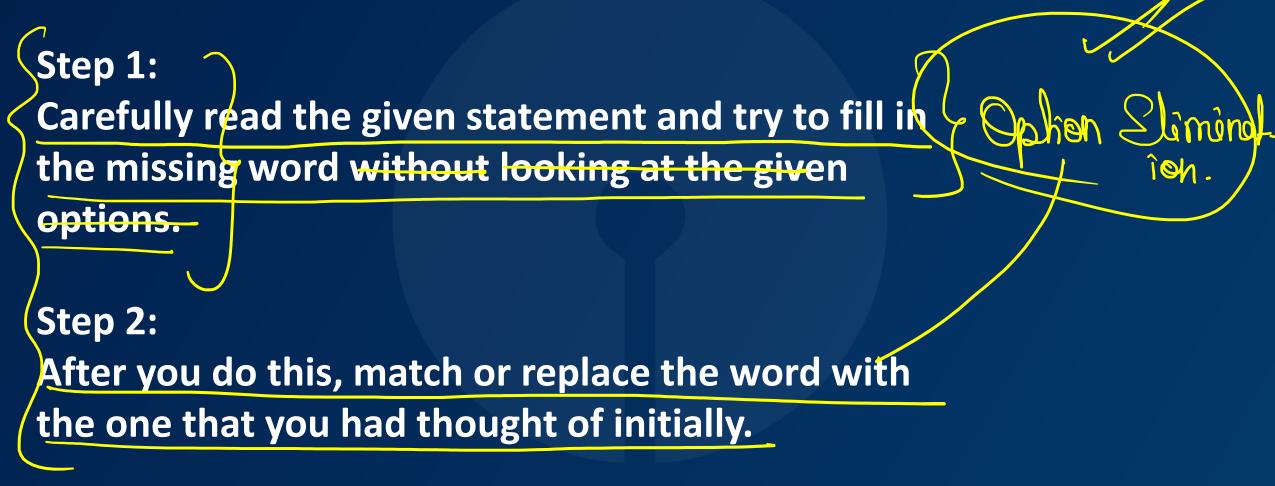

### **Steps for Solving Para Completion**

•Live at 10:30 am

**Steps for Solving Para Completion** 

Step 3: Read the sentence again, but now by filling the blank with the word that you have selected.

NOTE: Make sure your picked word goes with the sentence correctly and smoothly.

**Steps for Solving Para Completion** 

**Step 4: Read the sentence one final time to make sure** there are no grammatical errors in the sentence after filling the blank. Also, check whether the sentence is making the same sense or not after filling up the blank. We hope you found this article on Error spotting and Para fillers helpful and it provided you with the tips you will require to solve their questions. You must practice solving these questions from mock tests and boost your confidence for the final exams.