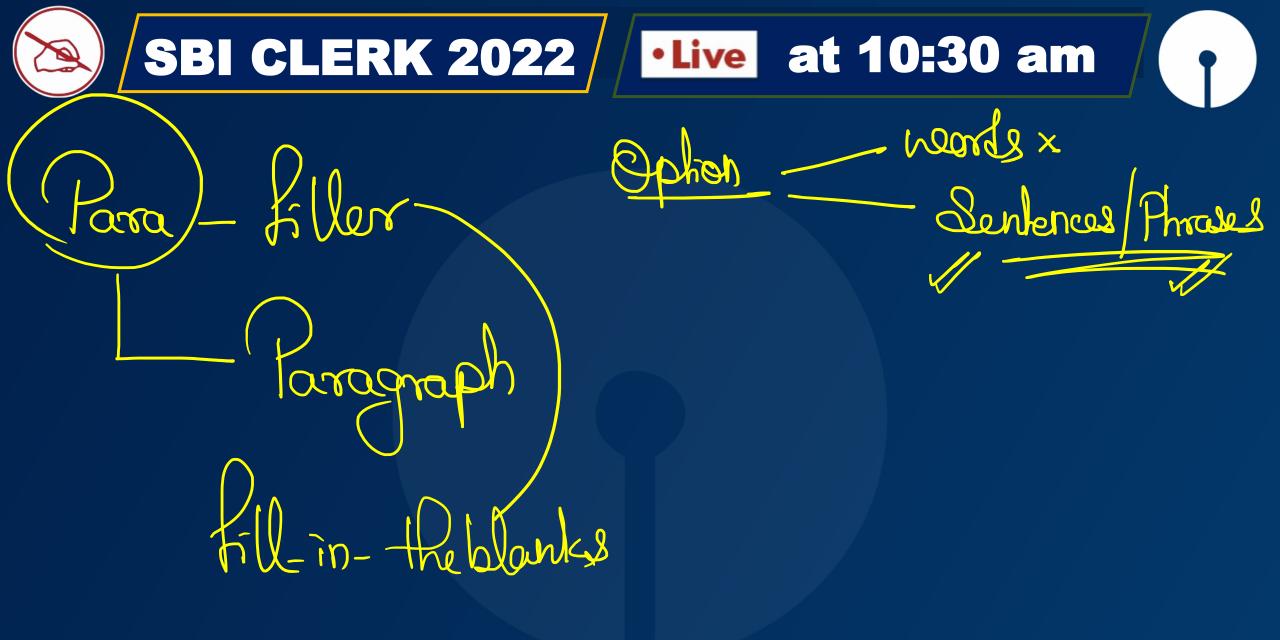

Details About the Para Fillers or Para Completion / Sentence Completion.

Para Completion or Para Fillers itself means the completion of missing paragraphs. Para Completion questions widely come in Competitive Exams. In Banking examinations, different trends have been observed, especially in the English section. It is a major subject where a lot of changes have been seen.