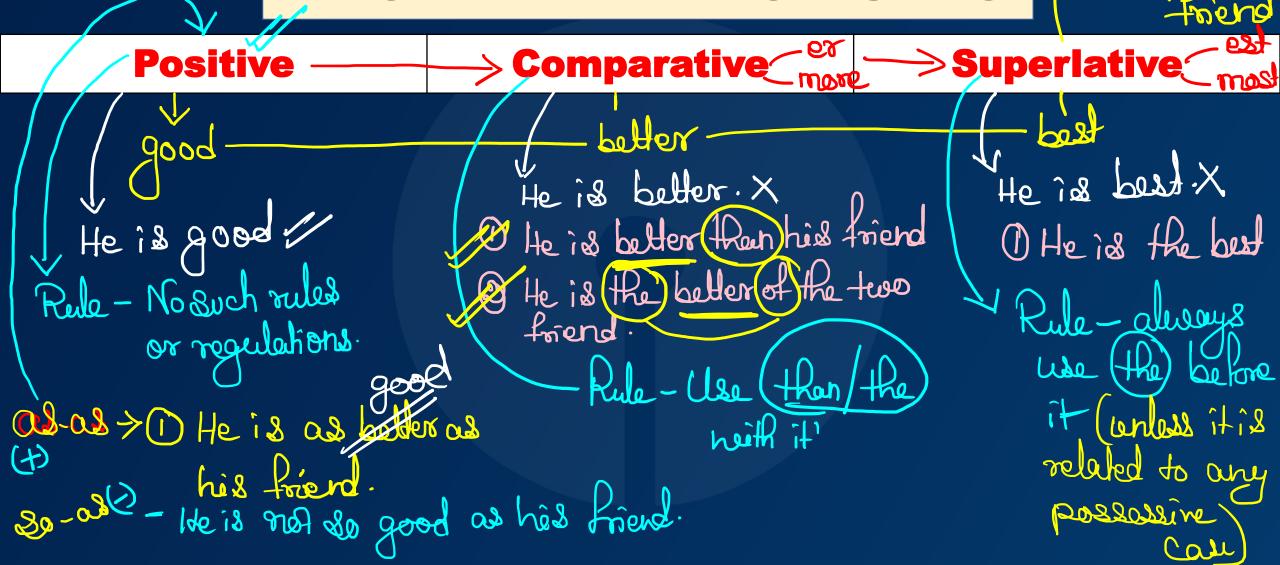

# 3 dgmus - P. Otes

3 all--- Superlative.

D-good > Single Syllabic > ex/est (beautiful) > more than one Syllabic > more/most.

2) only one subject - use comparative degree coachy two subjects - use comparative degree more than two subjects - use superlative degree.

### **DEGREE AND ITS RULES**

# QUESTION

1) He is quicker! - use a comparative degree only when there is than the

2) He is more quicker than his friend.

3) He is more quicker than accurate.

Suide

# Notes

) When a dingle quality of two dubjects are compared = well the Suffix ex or the prefix more

et when two gradities of a same subject are being compared — "more + positive degrae"