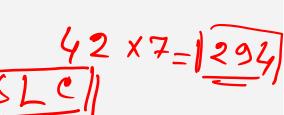

17. Secretarit : Nabanna (Howrah) 🕢

18. Lok Sabha Constituency: (42) > 42 MF

19. Rajya Sabha Constituency: (16) \*\*

20. Bidhan Sabha Seat : 294 + 1) = 295

21. State Legislature : Unicameral