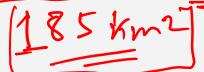

# GENERAL INTRODUCTION

1. Capital: Kolkata ₩

2.Created on: 15<sup>th</sup> August 1947

3. Population density: (1029/) sqkm

4.Sex Ratio: 950/1000

5. Decadal Growth Rate: 13.8%

- 6. Total literacy (77.08%) **W**
- 7. Male Literacy: 82.67%
- 8. Female Literacy: 71.34%
- 9. Highest Literacy: East Medinipur
- 10. Lowest Literacy: North Dinajpur

- 11. Highest Population: (North 24 Parganas)
- 12. Lowest Population: South Dinajpur) W
- 13. Highest Density: Kolkata) W 24,252 / 1029 / Sakin
- 15. Largest District : South 24 Parganas ๆ ๆ รุง ๑ หกั
- 16. Smallest district : Kolkata 🗸