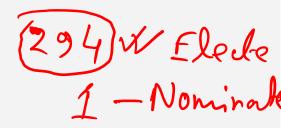

17. Secretarit : Nabanna (Howrah) 🕢

18. Lok Sabha Constituency: (42) > 42 MF

19. Rajya Sabha Constituency: (16) \*\*

20. Bidhan Sabha Seat : 294 + 1) = 295

21. State Legislature : Unicameral