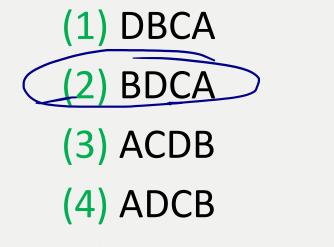

1) CADB
2) ABCD
3) CABD
4) ACBD
5) No arrangement required

Mahendra's

The ruling party(1) for power than by the sincere desire (A) in a democracy is obviously (B) to serve the people in a real sense (C) guided more by the lust (D)