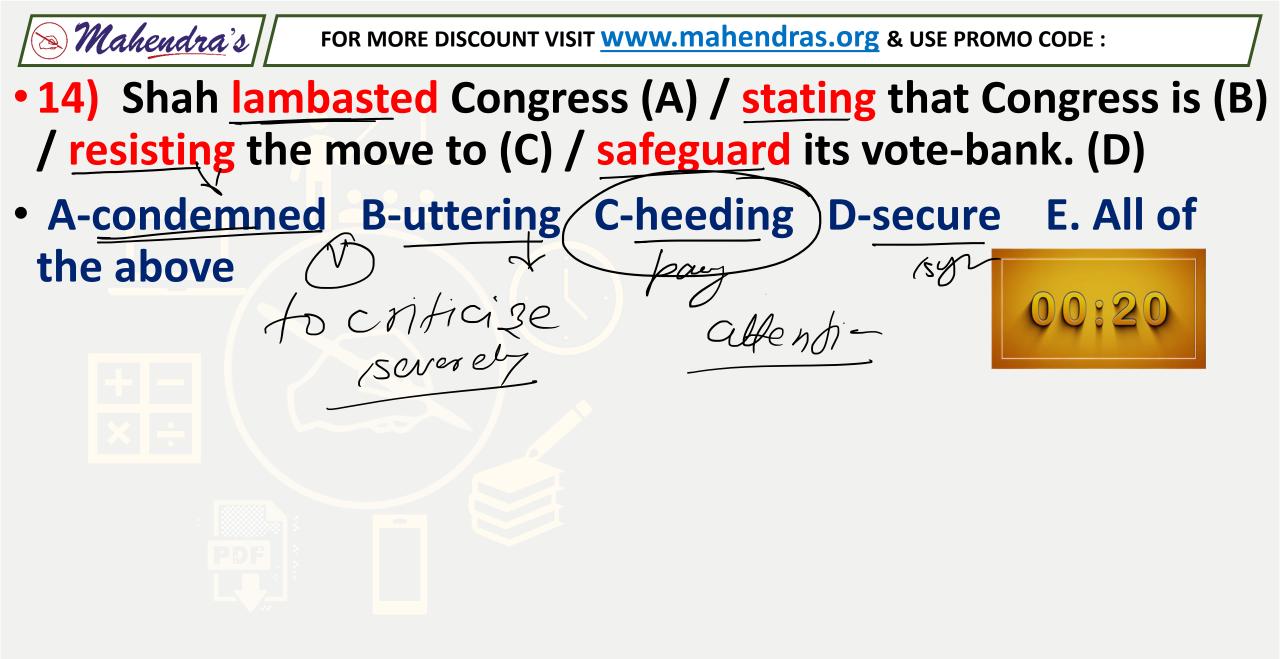

Mahendra's

 Directions (11-15) In each of the questions below, a sentence has been broken into four parts with one word highlighted in bold in each fragment. From the given options, identify the word which expresses a meaning opposite to the given sentence, with the highlighted word replaced by a word of the opposite meaning.