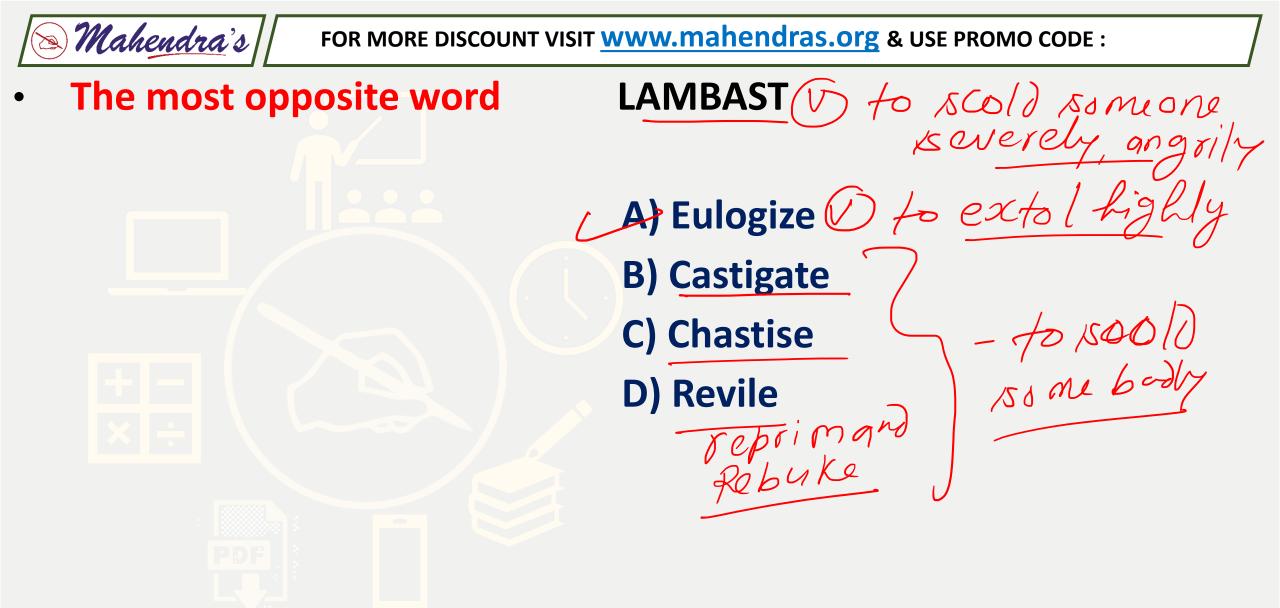

Mahendra's

 Directions (11-15) In each of the questions below, a sentence has been broken into four parts with one word highlighted in bold in each fragment. From the given options, identify the word which expresses a meaning opposite to the given sentence, with the highlighted word replaced by a word of the opposite meaning.