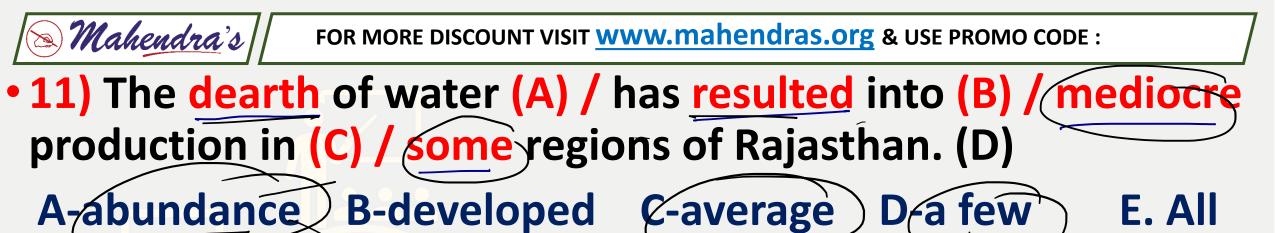

Mahendra's

 Directions (11-15) In each of the questions below, a sentence has been broken into four parts with one word highlighted in bold in each fragment. From the given options, identify the word which expresses a meaning opposite to the given sentence, with the highlighted word replaced by a word of the opposite meaning.