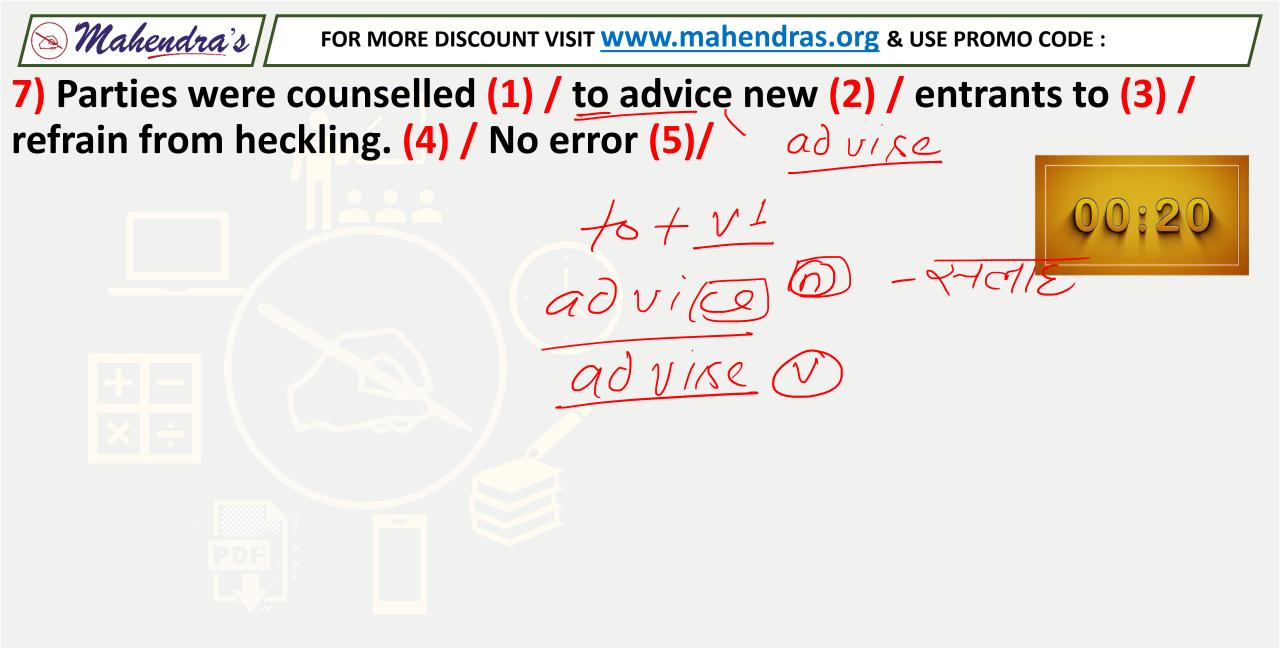

- 1- Misogynist
- 2- Publicly
- **3- Humiliated**
- 4-Yesterday
- **5- All are correct**

🔊 Mahendra's 🛛

FOR MORE DISCOUNT VISIT <u>www.mahendras.org</u> & USE PROMO CODE :

6) While the tooth fairy continues to lag ahead (1) / tech developments, there are already piggy bank apps, (2) / ones for pocket money with contactless cards, and (3) / schools use cashless payment systems for lunches and trips. (4) / No error (5)/