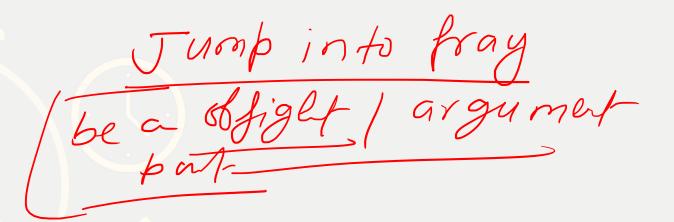

4) During India's struggle for (A)/ freedom many brilliant students (B)/gave up their studies (C)/by Bhagat Singh's call. (D)/ No Error (E)/

5) A set of eminent statisticians (1) / jumped the fray, (2) / vehemently defending their (3) / colleagues and their findings. (4) / No error (5)/