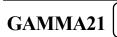

निर्देश (24-28): निम्नांकित रेखाचित्र में सीमेंट का विभिन्न वर्षों के दौरान उत्पादन (मिलियन टन में) दर्शाया गया है। इसका अध्ययन करें और निम्नलिखित प्रश्नों के उत्तर दीजिए:

**Directions (24-28) :** The following graph shows the production of cement in Million Tonnes during the various years. Study the same and answer the following questions correctly:

# सीमेंट का उत्पादन

(मिलियन टन में)

#### **Production of Cement**

(In Million tonnes)

24. उत्पादन में पिछले वर्ष की तुलना में वर्ष \_\_\_\_\_ के दौरान अधिकतम वृद्धि हुई।

The increase in production was maximum during the year \_\_\_\_\_ over its previous year.

- (A) 2017-18
- (B) 2018-19
- (C) 2013-14
- (D) 2014-15
- 25. प्रथम तीन वर्ष दौरान औसत उत्पादन था

The average production during the first three years was :

- (A) 46 MT
- (B) 50 MT
- (C) 44 MT
- (D) 48 MT
- 26. सीमेंट का अधिकतम उत्पादन दर्ज हुआ इस वर्ष : The maximum production of cement was noted in the year :
  - (A) 2014-15
- (B) 2017-18
- (C) 2013-14
- (D) 2018-19

**27.** वर्ष 2011-12 के दौरान उत्पादन वृद्धि प्रतिशत पिछले वर्ष की तुलना में था

The percentage increase in production during 2011-12 over its previous year was :

- (A) 36%
- (B) इनमें से कोई नहीं / None of these
- (C) 31.8%
- (D) 37.5%
- 28. उत्पादन अधिकतम स्तर तक इस वर्ष घटा :

The production fell down to the maximum extent in the year:

- (A) 2015-16
- (B) 2019-20
- (C) 2012-13
- (D) 2016-17

निर्देश (29-33): दिया गया ग्राफ एक वस्तु X के आयात को 2013 से 2019 के मध्य करोड़ रुपये में दर्शाता है। दर्शाए गए चित्र पर आधारित प्रश्नों के उत्तर दें।