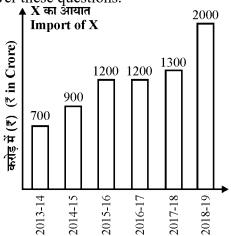

**Directions (29-33) :** The following graph shows the import of a certain commodity X in Crore Rupees between 2013 and 2019.

The questions are based on the shown figure. Answer these questions.

29. सभी वर्षों के लिए वर्ष दर वर्ष X के आयात की वृद्धि का औसत (₹ करोड़ में) है

Average of the increase in import of X year by year for all the years is (in ₹ crore)

- (A) 280
- (B) इनमें से कोई नहीं / None of these
- (C) 260
- (D) 325

**30.** विगत कितने वर्षों तक X का आयात, X के औसत आयात से अधिक था ?

For how many years, there was more import of X, than the average import of X?

- (A) 3
- (B) 1
- (C) 4
- (D) 2
- 31. X के औसत आयात से अधिक आयात और X के औसत आयात से कम आयात के वर्षों का अंतर है –

The difference of the numbers of years in which import of X is less than the average import and in which import of X is more than the average import is

- (A) 2
- (B) 0
- (C) 3
- (D) 1
- 32. वर्ष 2018-19 के दौरान X के आयात में प्रतिशत वृद्धि सभी वर्षों के X के आयात के उसके औसत से कितनी है ?

The percentage increase in import of X during 2018-19 over its Average of Import of X of all years?

- (A) 63.5%
- (B) 64.38%
- (C) 50.9%
- (D) 70.6%
- **33.** वर्ष 2014-15 से 2015-16 के दौरान X के आयात में वृद्धि प्रतिशत है –

Percent increase in import of X from 2014-15 to 2015-16 is

- (A) 33.3%
- (B) 25.0%
- (C) 43.0%
- (D) 28.8%