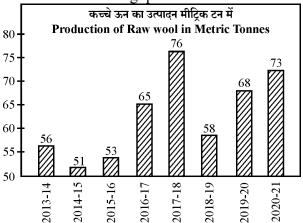

24. आठ वर्षों के दौरान औसत उत्पादन था

The average production during the eight years was \_\_\_\_\_.

- (A) 62.5 MT
- (B) 67.2 MT
- (C) 50.0 MT
- (D) 52.8 MT

| 25. | ,                                                                                                               |                                             |         |                              |  |  |  |  |
|-----|-----------------------------------------------------------------------------------------------------------------|---------------------------------------------|---------|------------------------------|--|--|--|--|
|     | प्रतिशत घटत किस वर्ष रही ?                                                                                      |                                             |         |                              |  |  |  |  |
|     | The maximum percentage decrease of production over the previous year was in the year:                           |                                             |         |                              |  |  |  |  |
|     | (A)                                                                                                             | 2017-18                                     | (B)     | 2018-19                      |  |  |  |  |
|     | (C)                                                                                                             | 2013-14                                     | (D)     | 2014-15                      |  |  |  |  |
| 26. | 2014                                                                                                            | -15 में कच्चे ऊन                            | का उत्प | गादन 2019-20 के              |  |  |  |  |
|     | उत्पाद                                                                                                          | न का                                        | था ।    |                              |  |  |  |  |
|     | -                                                                                                               | of                                          |         | ool in 2014-15 production in |  |  |  |  |
|     | (A)                                                                                                             | $\frac{2}{3}$                               | (B)     | $\frac{1}{3}$                |  |  |  |  |
|     | (C)                                                                                                             | $\frac{1}{2}$                               | (D)     | $\frac{3}{4}$                |  |  |  |  |
| 27. | 27. कच्चे ऊन के उत्पादन में उच्चतम वृद्धि का वर्ष<br>The maximum rise in the production                         |                                             |         |                              |  |  |  |  |
|     |                                                                                                                 | wool was in the                             | •       |                              |  |  |  |  |
|     |                                                                                                                 | 2020-21                                     |         |                              |  |  |  |  |
|     | (C)                                                                                                             | 2016-17                                     | (D)     | 2019-20                      |  |  |  |  |
| 28. |                                                                                                                 | चार वर्षों के उत्प<br>ार्षों में कच्चे ऊन व |         | ातुलना में अन्तिम<br>१दन %   |  |  |  |  |
|     | बढ़ ग                                                                                                           |                                             | IN 3(4  | 70                           |  |  |  |  |
|     | During the last four years the production of raw wool increased by % on the production of the first four years. |                                             |         |                              |  |  |  |  |
|     | (A)                                                                                                             | 22.2                                        | (B)     | 26.8                         |  |  |  |  |
|     | (C)                                                                                                             | 19.8                                        | (D)     | 25.0                         |  |  |  |  |

निर्देश (29-33) : दी गई तालिका के आधार पर निम्नलिखित प्रश्नों के उत्तर दीजिए :

**Directions (29-33):** Read the following table and answer the questions given below it.