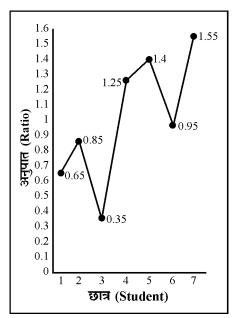

निर्देश (19-23) : प्रश्न दिए गए ग्राफ पर आधारित हैं । इन प्रश्नों के उत्तर दें ।

**Directions (19-23) :** The questions are based on the below shown graph. Answer these questions.

ग्राफ में एक परीक्षा में 7 छात्रों के इतिहास और भूगोल के अंकों का अनुपात दर्शाया गया है।

The graph shows the ratio of marks of History to Geography of 7 students in an examination.

19. भूगोल में छात्र 3 से 4 के मध्य अंक की प्रतिशत बढ़त है —

Percentage increase of marks in Geography from student 3 to 4 is –

- (A) 20
- (B) 15
- (C) 90
- (D) आँकड़े अपर्याप्त/Insufficient data

20. इतिहास/भूगोल के अधिकतम अनुपात और न्यूनतम अनुपात का अंतर है

The difference of the maximum ratio and minimum ratio of History/Geography is

- (A) 0.50
- (B) 0.45
- (C) 0.90
- (D) 1.20

21. छात्र 4 को भूगोल में 60 अंक मिले। उसके इतिहास में अंक हैं

Student 4 got 60 marks in Geography. His marks in History are –

- $(A) \quad 68$
- (B) 48
- (C) 75
- (D) इनमें से कोई नहीं / None of these
- 22. कितने छात्रों ने भूगोल की अपेक्षा इतिहास में ज्यादा अंक अर्जित किए ?

How many students got more marks in History than in Geography?

- (A) 3
- (B) 2
- (C) 4
- (D) 5
- 23. निम्न में से किन छात्रों को भूगोल की अपेक्षा इतिहास में कम अंक मिले ?

Which of the following students got less marks in History than in Geography?

- (A) 1, 2, 3, 6
- (B) 1, 3, 5, 6
- (C) 1, 4, 5, 7
- (D) 4, 5, 7

निर्देश (24-28) : ग्राफ का अध्ययन कर निम्नलिखित प्रश्नों के उत्तर देवें :

**Directions (24-28) :** Study the graph and answer the following questions :